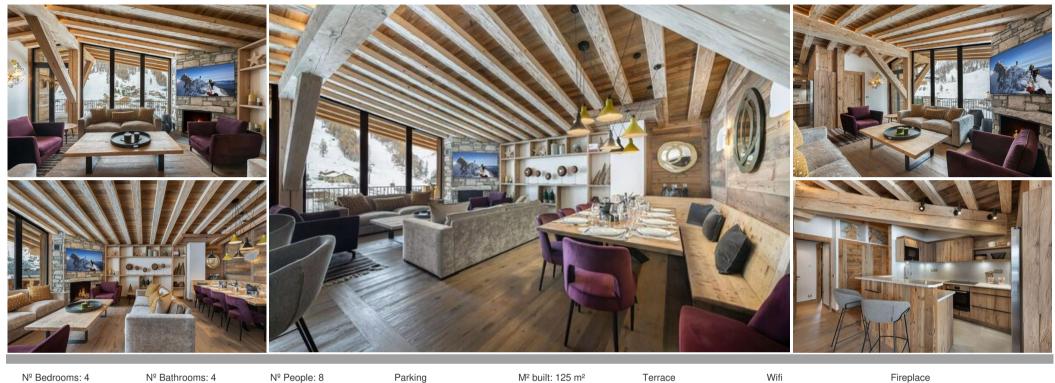

## Penthouse for rent in Val d'isere

France. Val d'Isere

Penthouse - REF: TGS-A3977

Communal lift

The Penthouse, located at the foot of the slopes, is undoubtedly one of the properties with the best view of the resort. Guests will be mesmerized as soon as they arrive in this warm and prestigious apartment nestled under the roof on the 4th floor. The balance of traditional and contemporary materials used in the decor blends in perfectly with the warmth of aged wood. With the fireplace, the living room becomes the center of the property, where everyone can gather after a long day on the slopes of the Espace Killly ski area.

Enter the penthouse and bathe in a warm atmosphere with a design combining comfort and Savoyard authenticity. The old wood and the furniture of a more modern style intertwine to create a cozy atmosphere. Coiled up on the sofas after a day of skiing, the fireplace will warm you up after a long day hitting the slopes of the Espace Val d'Isère - Tignes.