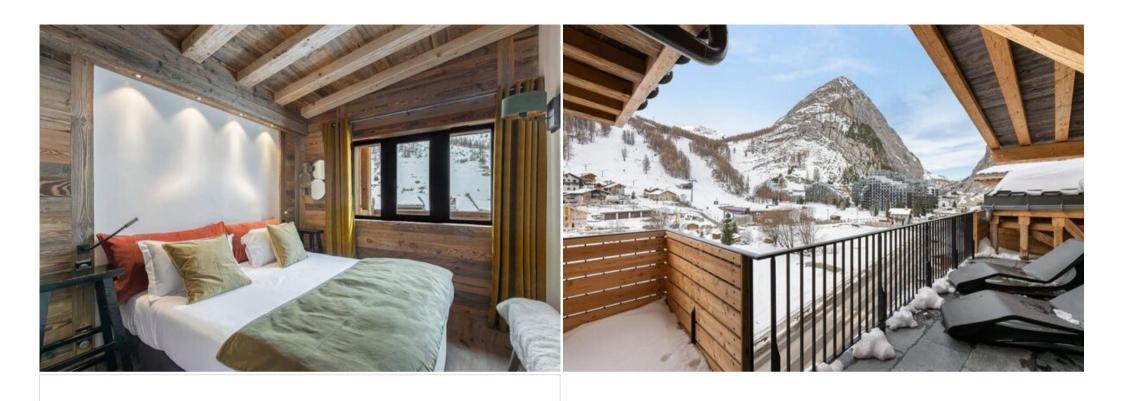

Ski Room

You will appreciate the large spaces and the cocooning atmosphere of this beautiful apartment. It can accommodate up to 8 people. From the master bedroom, you have a view of the slopes. The other three bedrooms offer stunning mountain views. For optimal comfort and privacy, each room has its own bathroom.

## Penthouse for rent in Val d'isere

France. Val d'Isere

Penthouse - REF: TGS-A3977

Communal lift

The Penthouse, located at the foot of the slopes, is undoubtedly one of the properties with the best view of the resort. Guests will be mesmerized as soon as they arrive in this warm and prestigious apartment nestled under the roof on the 4th floor. The balance of traditional and contemporary materials used in the decor blends in perfectly with the warmth of aged wood. With the fireplace, the living room becomes the center of the property, where everyone can gather after a long day on the slopes of the Espace Killly ski area.