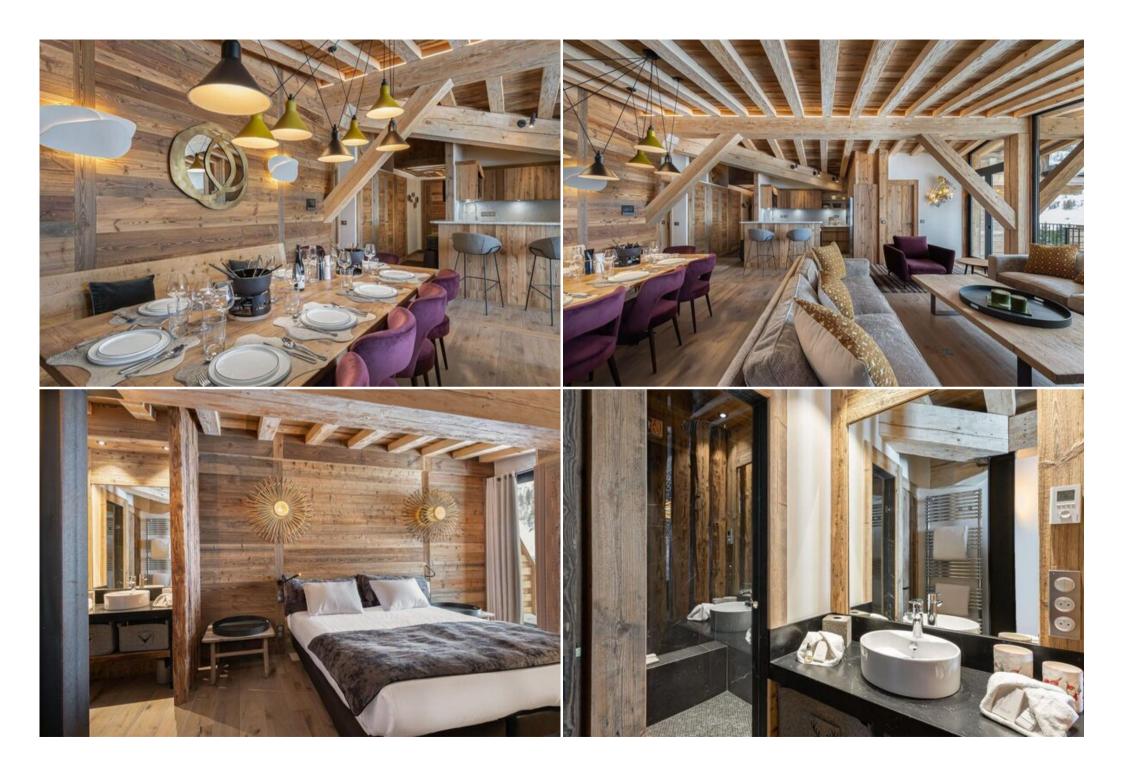

Ski Room

You will appreciate the large spaces and the cocooning atmosphere of this beautiful apartment. It can accommodate up to 8 people. From the master bedroom, you have a view of the slopes. The other three bedrooms offer stunning mountain views. For optimal comfort and privacy, each room has its own bathroom.

Enter the penthouse and bathe in a warm atmosphere with a design combining comfort and Savoyard authenticity. The old wood and the furniture of a more modern style intertwine to create a cozy atmosphere. Coiled up on the sofas after a day of skiing, the fireplace will warm you up after a long day hitting the slopes of the Espace Val d'Isère - Tignes.