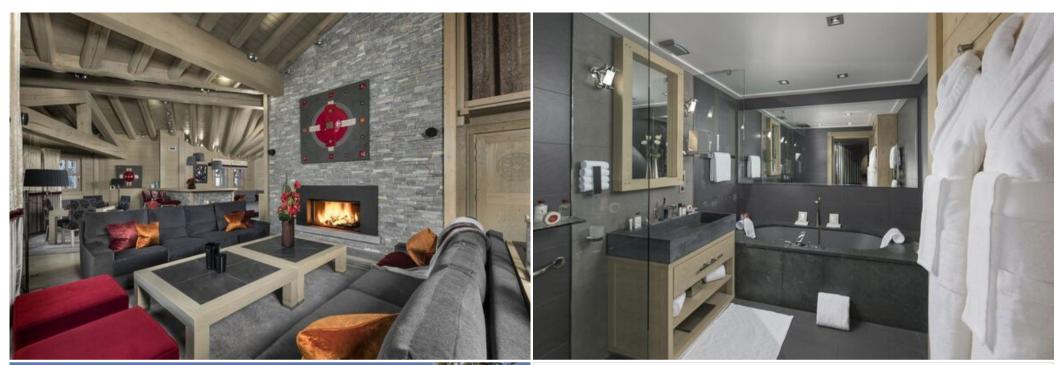

## Features:

- Prime location: Situated on the Cospillot slope, just steps from the center of Courchevel 1850, with breathtaking views of la Dent du Villard and the valley.
- Spacious and elegant: 570 sqm of living space spread across three levels, all accessible by lift and stairs.
- Grand living area: A spacious lounge with an open fireplace, bar, and large picture windows framing the stunning scenery.
- Gourmet dining: A separate dining room perfect for hosting dinner parties with cuisine prepared by a private chef.
- Luxurious accommodation: Five en-suite bedrooms offer comfort and privacy for up to ten guests.
- Wellness haven: A superb wellness area featuring an indoor swimming pool, steam room, shower, and private terrace.
- 5-star amenities: Enjoy access to the amenities of the connected Le K2 Palace hotel, including a 2-Michelin star restaurant, spa, pool, cinema room, and children's playrooms.