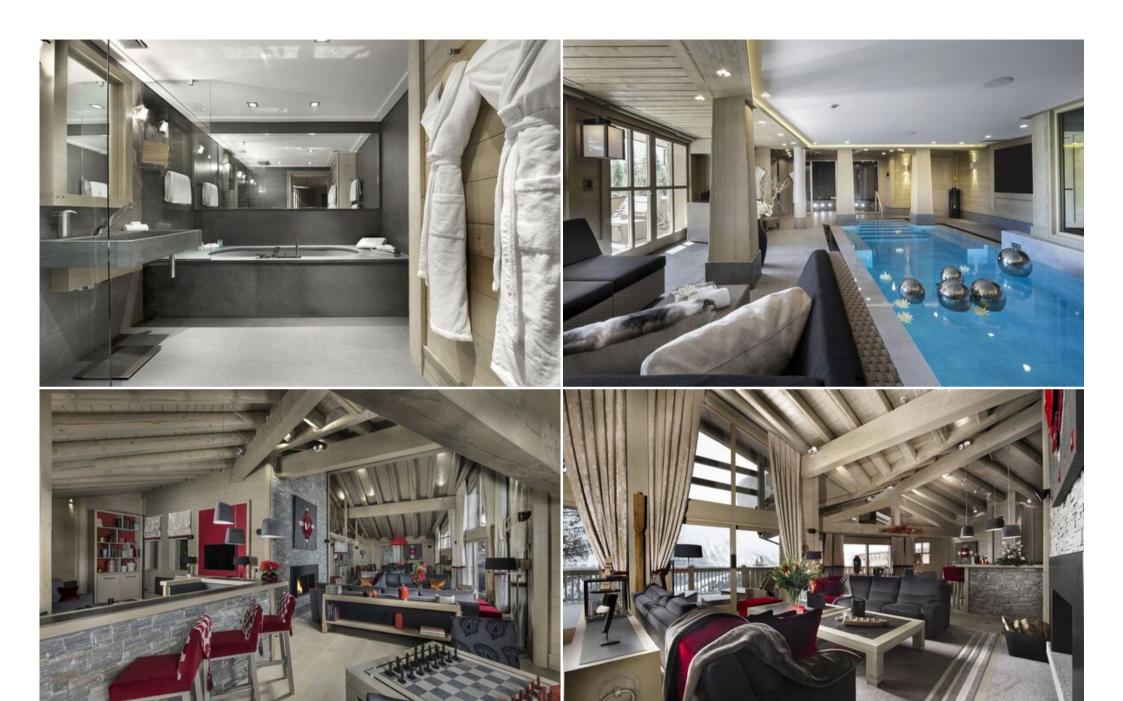

## Features:

- Prime location: Situated on the Cospillot slope, just steps from the center of Courchevel 1850, with breathtaking views of la Dent du Villard and the valley.
- Spacious and elegant: 570 sqm of living space spread across three levels, all accessible by lift and stairs.
- Grand living area: A spacious lounge with an open fireplace, bar, and large picture windows framing the stunning scenery.
- Gourmet dining: A separate dining room perfect for hosting dinner parties with cuisine prepared by a private chef.
- Luxurious accommodation: Five en-suite bedrooms offer comfort and privacy for up to ten guests.
- Wellness haven: A superb wellness area featuring an indoor swimming pool, steam room, shower, and private terrace.
- 5-star amenities: Enjoy access to the amenities of the connected Le K2 Palace hotel, including a 2-Michelin star restaurant, spa, pool, cinema room, and children's playrooms.