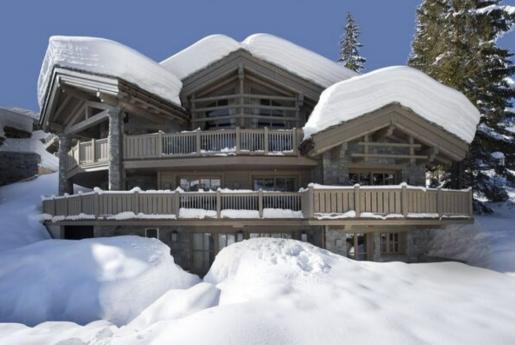

## Luxury Chalet in Courchevel 1850 with Panoramic Views

France, Courchevel, Courchevel 1850

chalet - REF: TGS-A4214

## Luxury Chalet in Courchevel 1850 with Panoramic Views and 5-Star Amenities

Experience the ultimate alpine retreat in this exquisite chalet, perfectly positioned on the Cospillot slope in Courchevel 1850. Offering panoramic views, ski-in/ski-out access, and the amenities of a 5-star hotel, this chalet provides an unforgettable escape for up to ten guests.

## Features:

- Prime location: Situated on the Cospillot slope, just steps from the center of Courchevel 1850, with breathtaking views of la Dent du Villard and the valley.
- Spacious and elegant: 570 sqm of living space spread across three levels, all accessible by lift and stairs.
- Grand living area: A spacious lounge with an open fireplace, bar, and large picture windows framing the stunning scenery.
- Gourmet dining: A separate dining room perfect for hosting dinner parties with cuisine prepared by a private chef.
- Luxurious accommodation: Five en-suite bedrooms offer comfort and privacy for up to ten guests.
- Wellness haven: A superb wellness area featuring an indoor swimming pool, steam room, shower, and private terrace.
- 5-star amenities: Enjoy access to the amenities of the connected Le K2 Palace hotel, including a 2-Michelin star restaurant, spa, pool, cinema room, and children's playrooms.