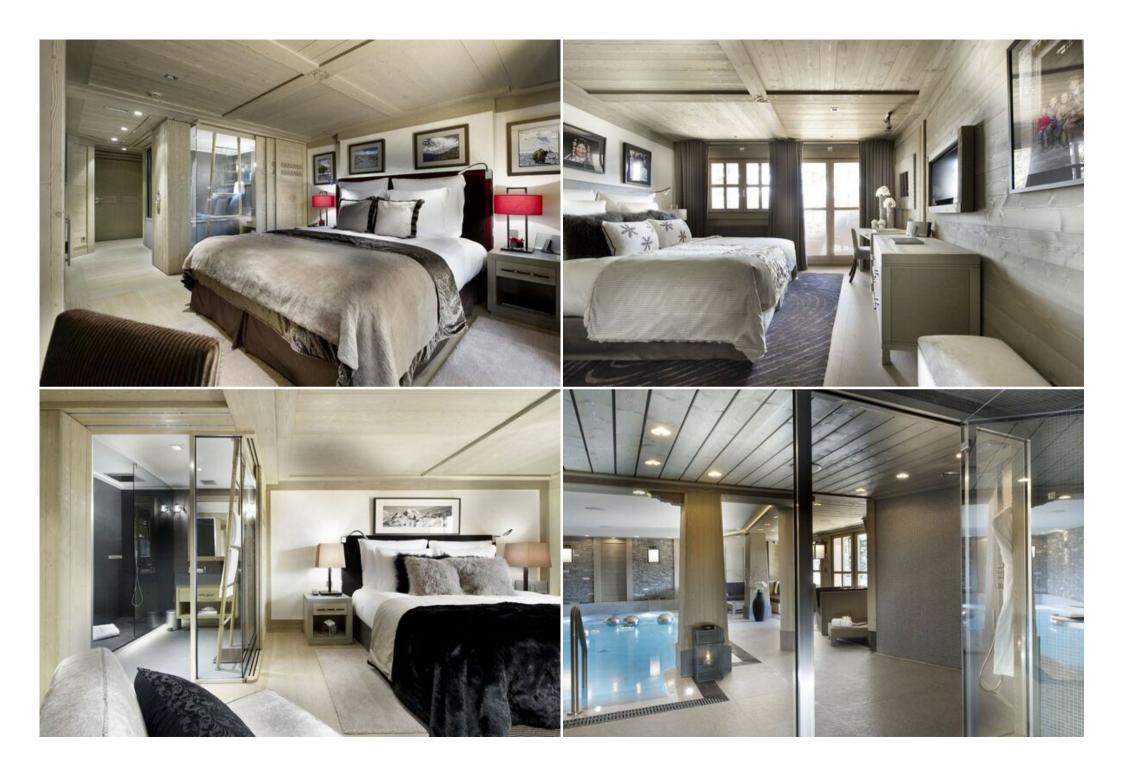

## Features:

- Prime location: Situated on the Cospillot slope, just steps from the center of Courchevel 1850, with breathtaking views of la Dent du Villard and the valley.
- Spacious and elegant: 570 sqm of living space spread across three levels, all accessible by lift and stairs.
- Grand living area: A spacious lounge with an open fireplace, bar, and large picture windows framing the stunning scenery.
- Gourmet dining: A separate dining room perfect for hosting dinner parties with cuisine prepared by a private chef.
- Luxurious accommodation: Five en-suite bedrooms offer comfort and privacy for up to ten guests.
- Wellness haven: A superb wellness area featuring an indoor swimming pool, steam room, shower, and private terrace.
- 5-star amenities: Enjoy access to the amenities of the connected Le K2 Palace hotel, including a 2-Michelin star restaurant, spa, pool, cinema room, and children's playrooms.