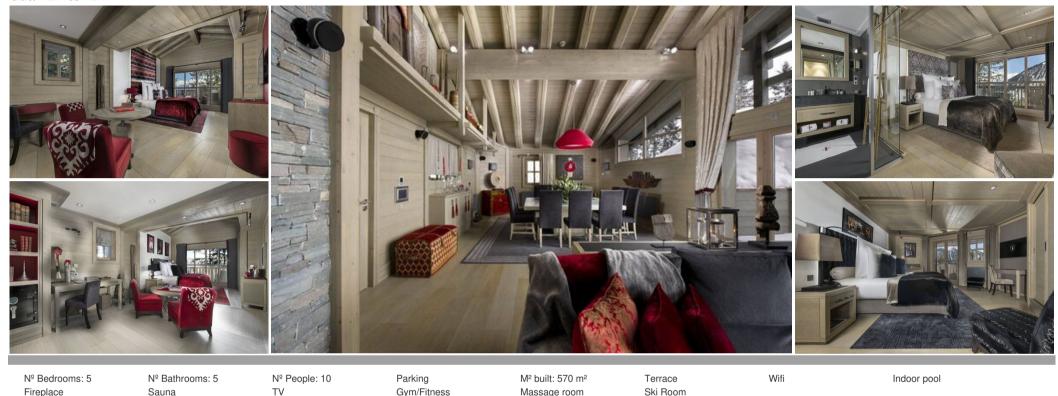

## Luxury Chalet in Courchevel 1850 with Panoramic Views and 5-Star Amenities

Experience the ultimate alpine retreat in this exquisite chalet, perfectly positioned on the Cospillot slope in Courchevel 1850. Offering panoramic views, ski-in/ski-out access, and the amenities of a 5-star hotel, this chalet provides an unforgettable escape for up to ten guests.

## Features:

- Prime location: Situated on the Cospillot slope, just steps from the center of Courchevel 1850, with breathtaking views of la Dent du Villard and the valley.
- Spacious and elegant: 570 sqm of living space spread across three levels, all accessible by lift and stairs.
- Grand living area: A spacious lounge with an open fireplace, bar, and large picture windows framing the stunning scenery.
- Gourmet dining: A separate dining room perfect for hosting dinner parties with cuisine prepared by a private chef.
- Luxurious accommodation: Five en-suite bedrooms offer comfort and privacy for up to ten guests.
- Wellness haven: A superb wellness area featuring an indoor swimming pool, steam room, shower, and private terrace.
- 5-star amenities: Enjoy access to the amenities of the connected Le K2 Palace hotel, including a 2-Michelin star restaurant, spa, pool, cinema room, and children's playrooms.