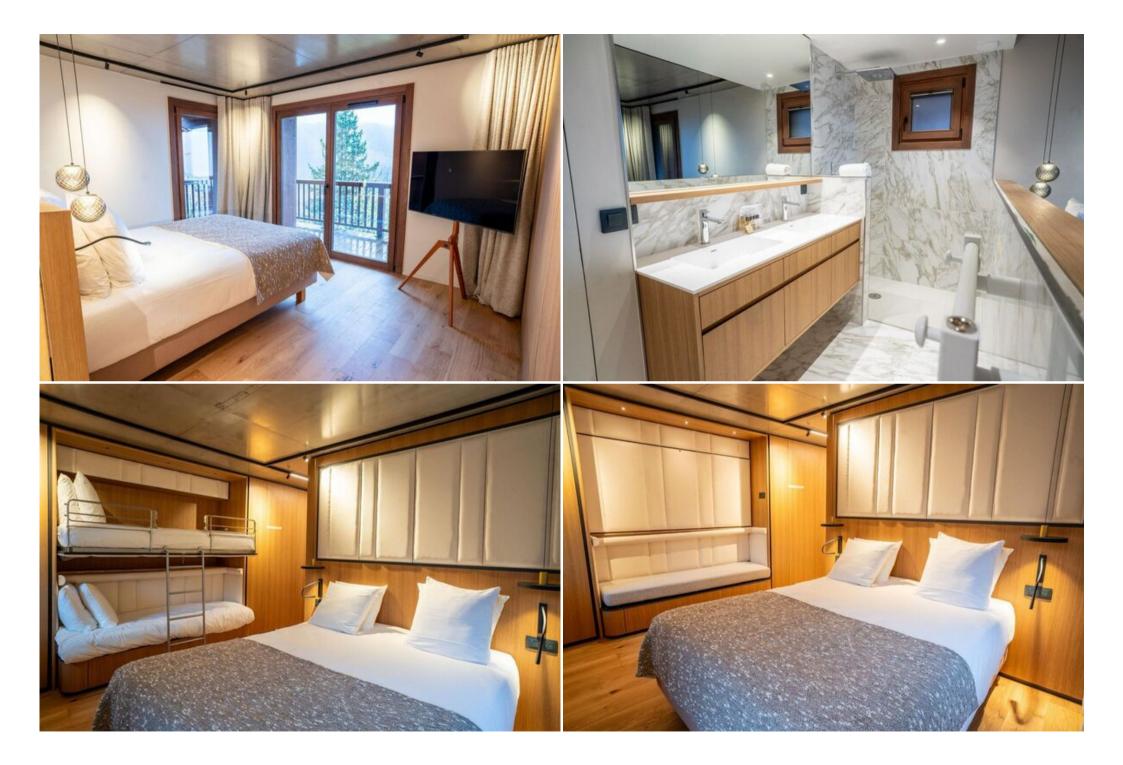

A sumptuous modern family chalet.

Distributed over 4 levels and served by elevator, the chalet can accommodate up to 10 people in its 4 suites, each with a balcony. Fine details and elegance are all the attention paid to the bathrooms. The living rooms occupy the top level of the chalet: spacious kitchen with island/bar, dining room, double-height living room with a wood-burning fireplace, lit by large glass openings. A large panoramic balcony, facing South and West, invites you to enjoy the sun and magnificent views of the slopes of Courchevel Village and Courchevel 1850, as well as the vast Vanoise landscape.

Enhanced by noble materials such as wood, stone and aged brass, the interior spaces are distinguished by their refinement of contemporary design, where comfort rhymes with gentle living and a cozy atmosphere.