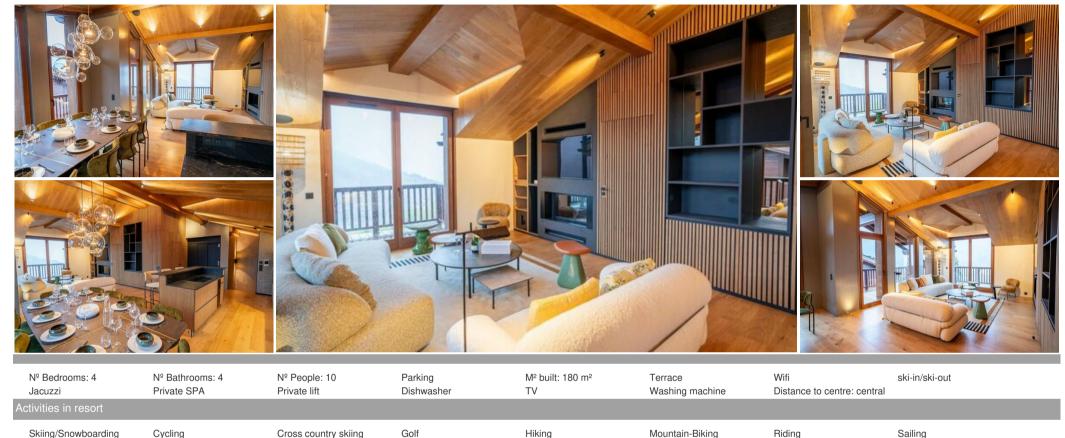

## Chalet for rent in courchevel 1550

France, Courchevel, Courchevel 1650

Is a new chalet with jacuzzi, located in Courchevel Moriond, in the Domaine des Glaciers. Just 250 meters from the center of the resort and 450 meters from the snow front, it opens the doors to the largest ski area in the world - the 3 Valleys - while welcoming you into a comfortable cocoon.

A sumptuous modern family chalet.

Distributed over 4 levels and served by elevator, the chalet can accommodate up to 10 people in its 4 suites, each with a balcony. Fine details and elegance are all the attention paid to the bathrooms. The living rooms occupy the top level of the chalet: spacious kitchen with island/bar, dining room, double-height living room with a wood-burning fireplace, lit by large glass openings. A large panoramic balcony, facing South and West, invites you to enjoy the sun and magnificent views of the slopes of Courchevel Village and Courchevel 1850, as well as the vast Vanoise landscape.

Enhanced by noble materials such as wood, stone and aged brass, the interior spaces are distinguished by their refinement of contemporary design, where comfort rhymes with gentle living and a cozy atmosphere.

Treat yourself to a moment of relaxation, after a day hitting the ski slopes, in the private indoor jacuzzi. The chalet also has an indoor ski room and a parking space in the covered car park.

Courchevel Moriond is a family ski resort, renowned for its optimal sunshine and lively life. In the heart of the 3 Valleys ski area, you will enjoy sliding down the 600 km of slopes, tasting traditional dishes and