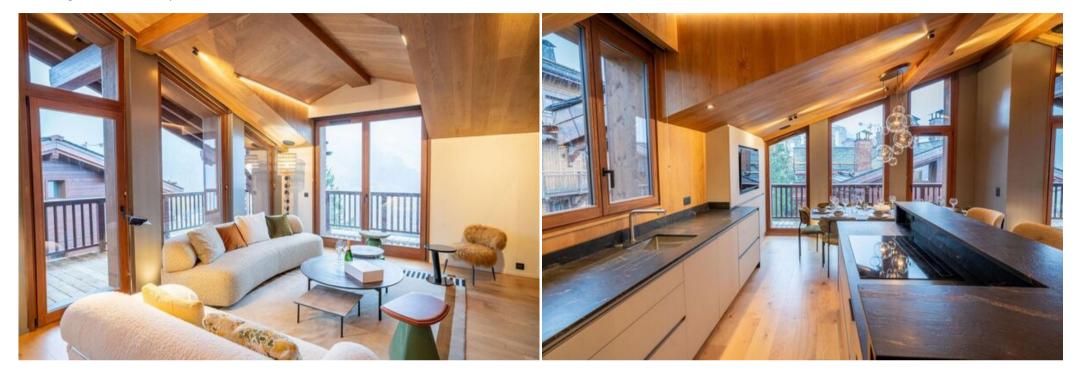

A sumptuous modern family chalet.

Distributed over 4 levels and served by elevator, the chalet can accommodate up to 10 people in its 4 suites, each with a balcony. Fine details and elegance are all the attention paid to the bathrooms. The living rooms occupy the top level of the chalet: spacious kitchen with island/bar, dining room, double-height living room with a wood-burning fireplace, lit by large glass openings. A large panoramic balcony, facing South and West, invites you to enjoy the sun and magnificent views of the slopes of Courchevel Village and Courchevel 1850, as well as the vast Vanoise landscape.

Enhanced by noble materials such as wood, stone and aged brass, the interior spaces are distinguished by their refinement of contemporary design, where comfort rhymes with gentle living and a cozy atmosphere.