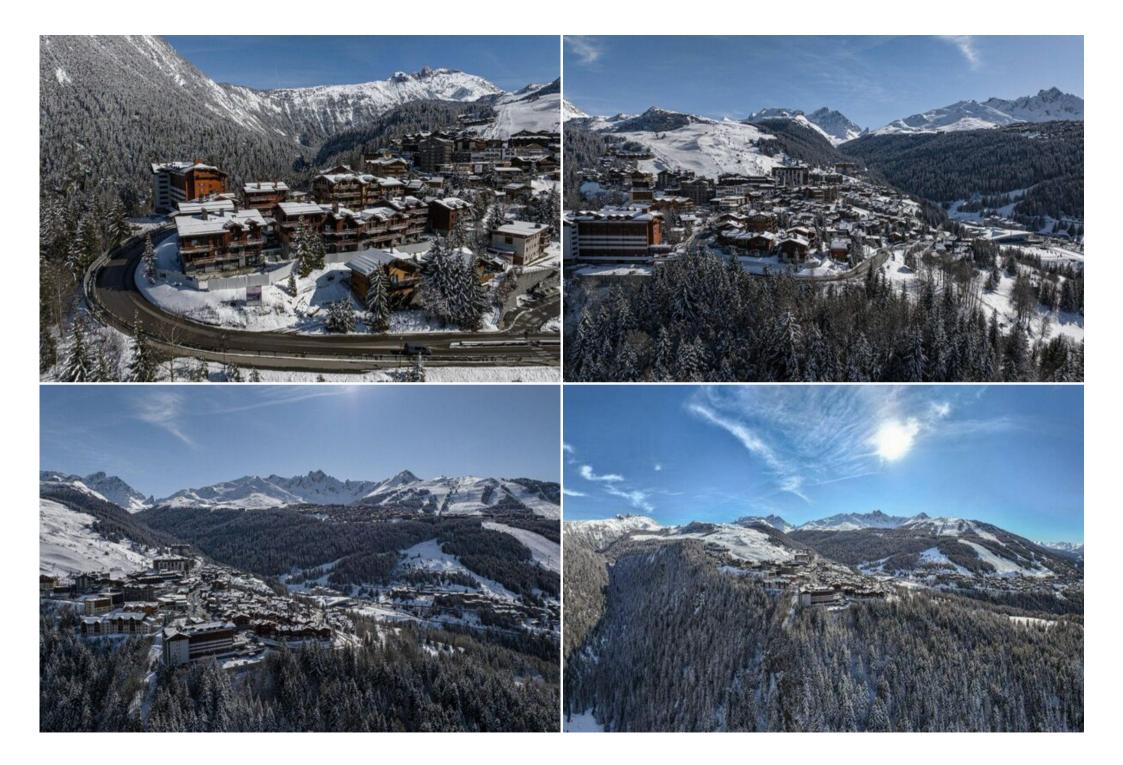

## Chalet for rent in courchevel 1550

France, Courchevel, Courchevel 1650

Is a new chalet with jacuzzi, located in Courchevel Moriond, in the Domaine des Glaciers. Just 250 meters from the center of the resort and 450 meters from the snow front, it opens the doors to the largest ski area in the world - the 3 Valleys - while welcoming you into a comfortable cocoon.

Treat yourself to a moment of relaxation, after a day hitting the ski slopes, in the private indoor jacuzzi. The chalet also has an indoor ski room and a parking space in the covered car park.

Courchevel Moriond is a family ski resort, renowned for its optimal sunshine and lively life. In the heart of the 3 Valleys ski area, you will enjoy sliding down the 600 km of slopes, tasting traditional dishes and