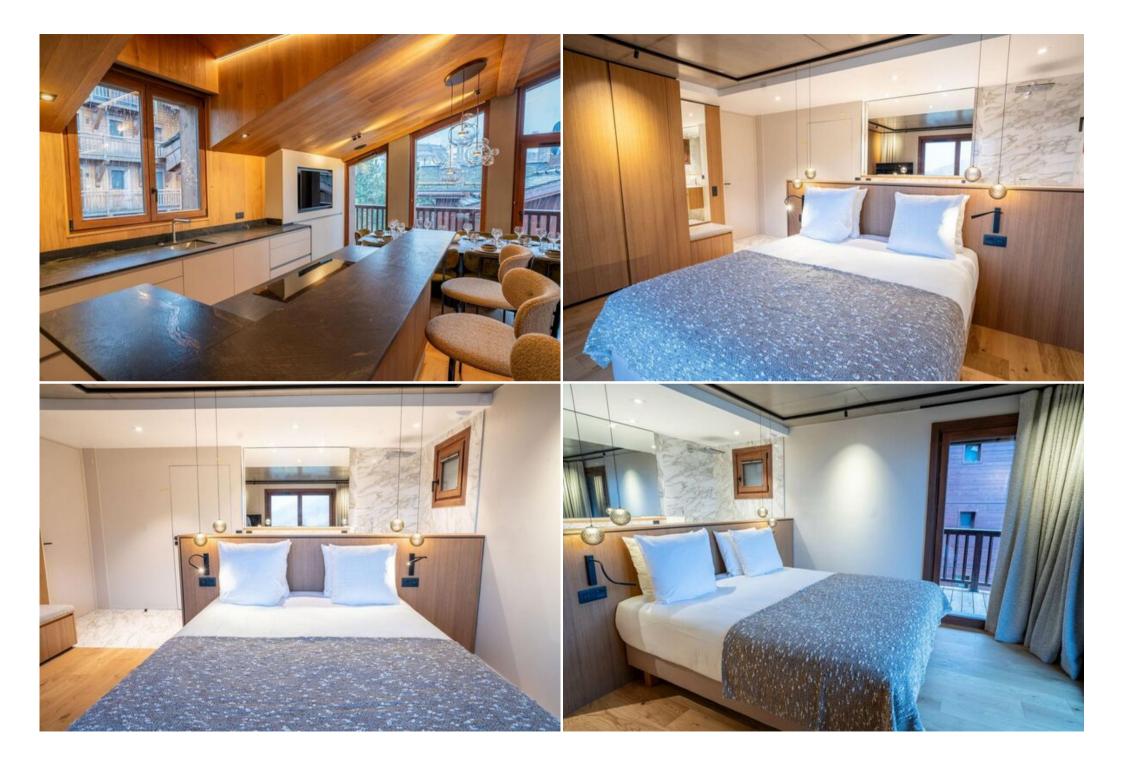

A sumptuous modern family chalet.

Distributed over 4 levels and served by elevator, the chalet can accommodate up to 10 people in its 4 suites, each with a balcony. Fine details and elegance are all the attention paid to the bathrooms. The living rooms occupy the top level of the chalet: spacious kitchen with island/bar, dining room, double-height living room with a wood-burning fireplace, lit by large glass openings. A large panoramic balcony, facing South and West, invites you to enjoy the sun and magnificent views of the slopes of Courchevel Village and Courchevel 1850, as well as the vast Vanoise landscape.

Enhanced by noble materials such as wood, stone and aged brass, the interior spaces are distinguished by their refinement of contemporary design, where comfort rhymes with gentle living and a cozy atmosphere.