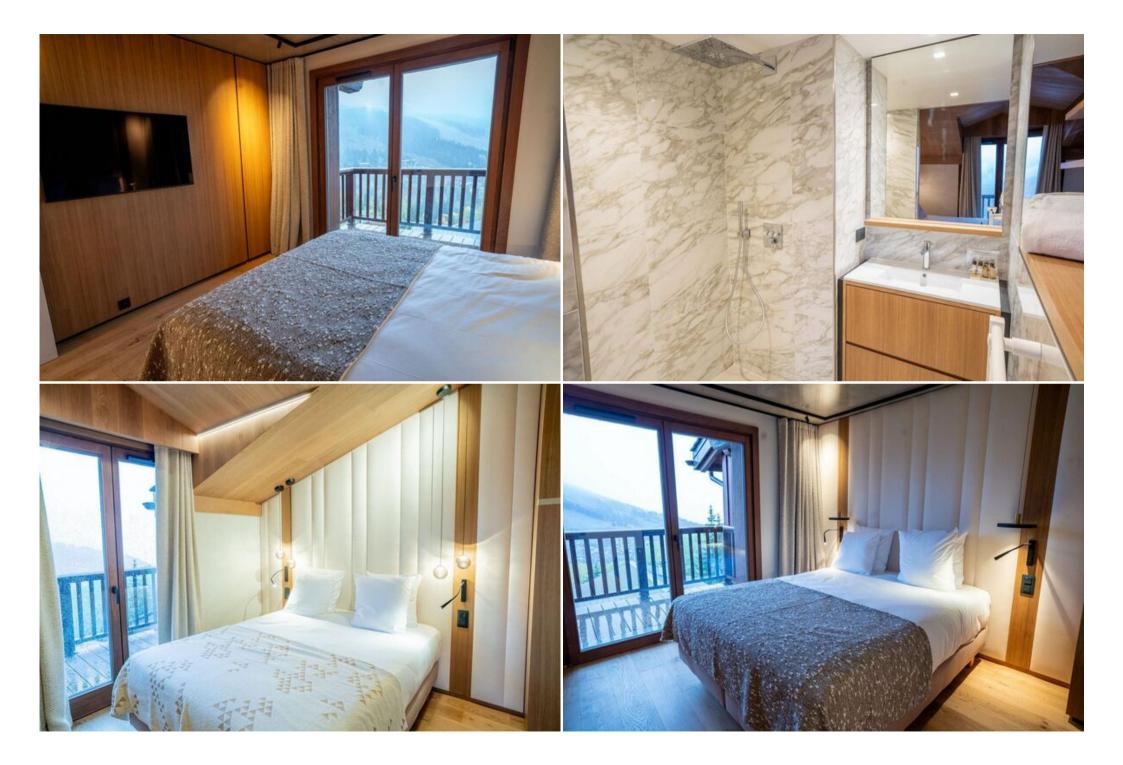

A sumptuous modern family chalet.

Distributed over 4 levels and served by elevator, the chalet can accommodate up to 10 people in its 4 suites, each with a balcony. Fine details and elegance are all the attention paid to the bathrooms. The living rooms occupy the top level of the chalet: spacious kitchen with island/bar, dining room, double-height living room with a wood-burning fireplace, lit by large glass openings. A large panoramic balcony, facing South and West, invites you to enjoy the sun and magnificent views of the slopes of Courchevel Village and Courchevel 1850, as well as the vast Vanoise landscape.

Enhanced by noble materials such as wood, stone and aged brass, the interior spaces are distinguished by their refinement of contemporary design, where comfort rhymes with gentle living and a cozy atmosphere.