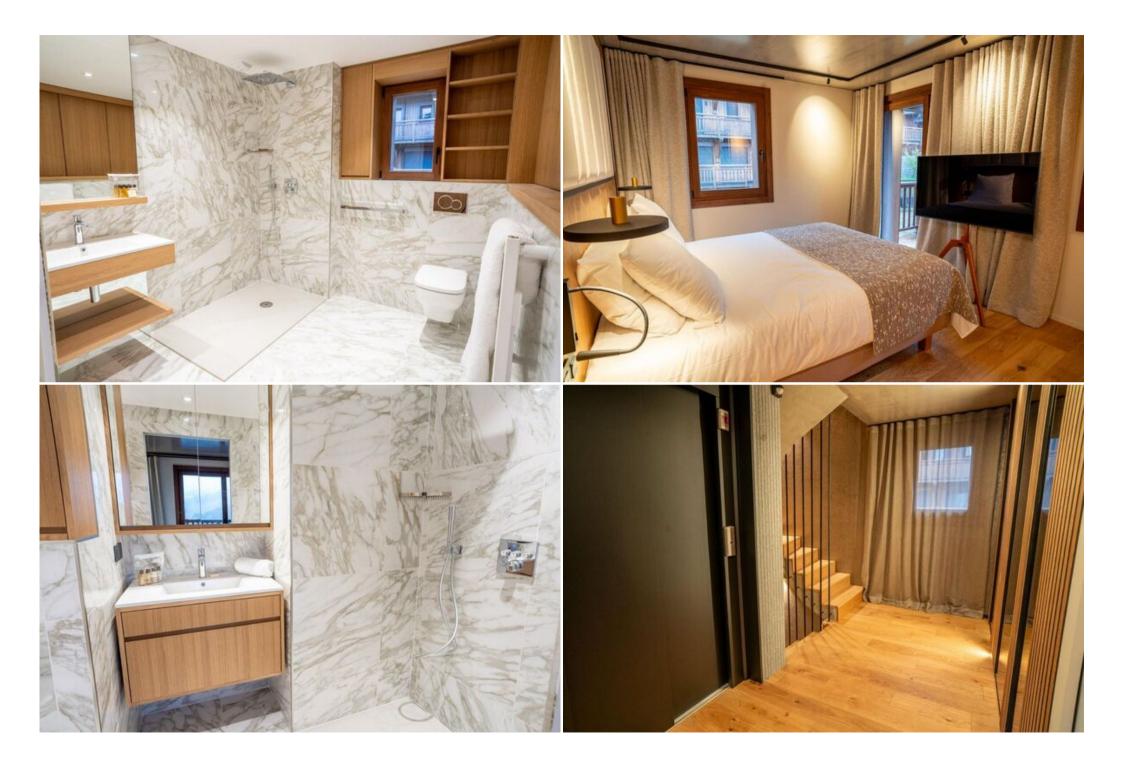

A sumptuous modern family chalet.

Distributed over 4 levels and served by elevator, the chalet can accommodate up to 10 people in its 4 suites, each with a balcony. Fine details and elegance are all the attention paid to the bathrooms. The living rooms occupy the top level of the chalet: spacious kitchen with island/bar, dining room, double-height living room with a wood-burning fireplace, lit by large glass openings. A large panoramic balcony, facing South and West, invites you to enjoy the sun and magnificent views of the slopes of Courchevel Village and Courchevel 1850, as well as the vast Vanoise landscape.

Enhanced by noble materials such as wood, stone and aged brass, the interior spaces are distinguished by their refinement of contemporary design, where comfort rhymes with gentle living and a cozy atmosphere.