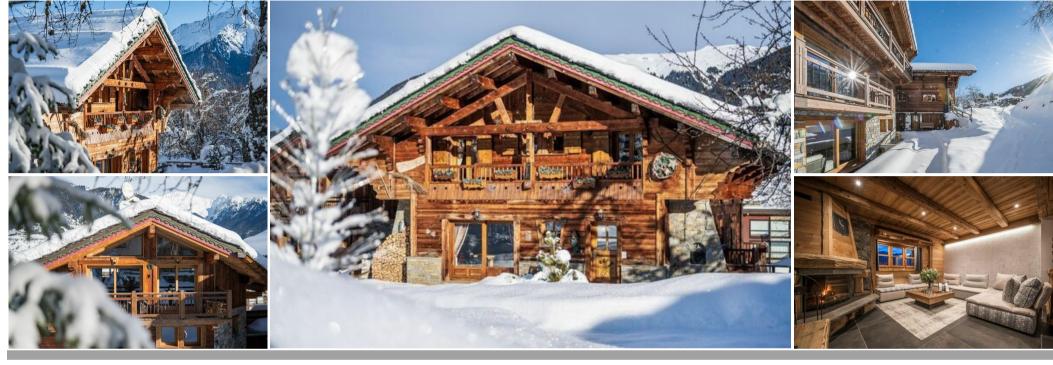

# Doble Chalet in courchevel 1300

France, Courchevel, Courchevel 1300

chalet - REF: TGS-A3841

| № Bedrooms: 9<br>Jacuzzi  | № Bathrooms: 10<br>Sauna | Nº People: 19<br>Mountain view | Parking<br>Air conditioning | Terrace<br>Dishwasher | Wifi<br>TV      | ski-in/ski-out<br>Washing machine | Fireplace<br>Ski Room |  |
|---------------------------|--------------------------|--------------------------------|-----------------------------|-----------------------|-----------------|-----------------------------------|-----------------------|--|
| Distance to centre: centr | al                       |                                |                             |                       |                 |                                   |                       |  |
| Activities in resort      |                          |                                |                             |                       |                 |                                   |                       |  |
| Skiing/Snowboarding       | Cycling                  | Cross country skiing           | Golf                        | Hiking                | Mountain-Biking | Riding                            | Surfing               |  |

#### Your Dream Ski Getaway in Courchevel Le Praz

Discover the perfect winter retreat in the heart of Courchevel Le Praz. This exceptional property offers unparalleled **ski-in/ski-out** access, placing you directly on the slopes of the renowned 3 Valleys ski area with its 600km of pistes.

#### **Prime Location**

Ideally located near the village amenities and the new cable car, you'll have easy access to Courchevel 1850 in just eight minutes. This modern yet authentic mountain chalet promises charm, style, and exceptional comfort for your unforgettable winter holiday.