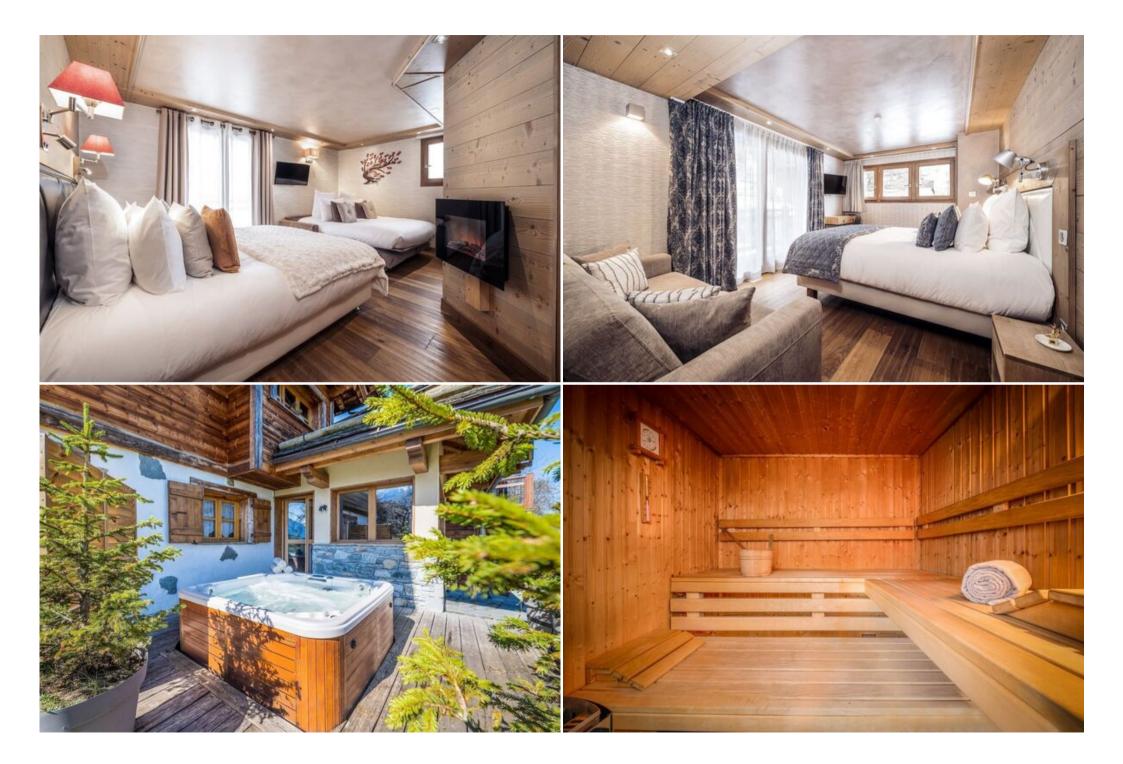

### Unwind and Rejuvenate

Indulge in our unique outdoor "Scandinavian" wellness area, complete with an outdoor sauna and a hot tub boasting breathtaking mountain views. Designed for your ultimate relaxation, this private space is your haven after a day on the slopes.