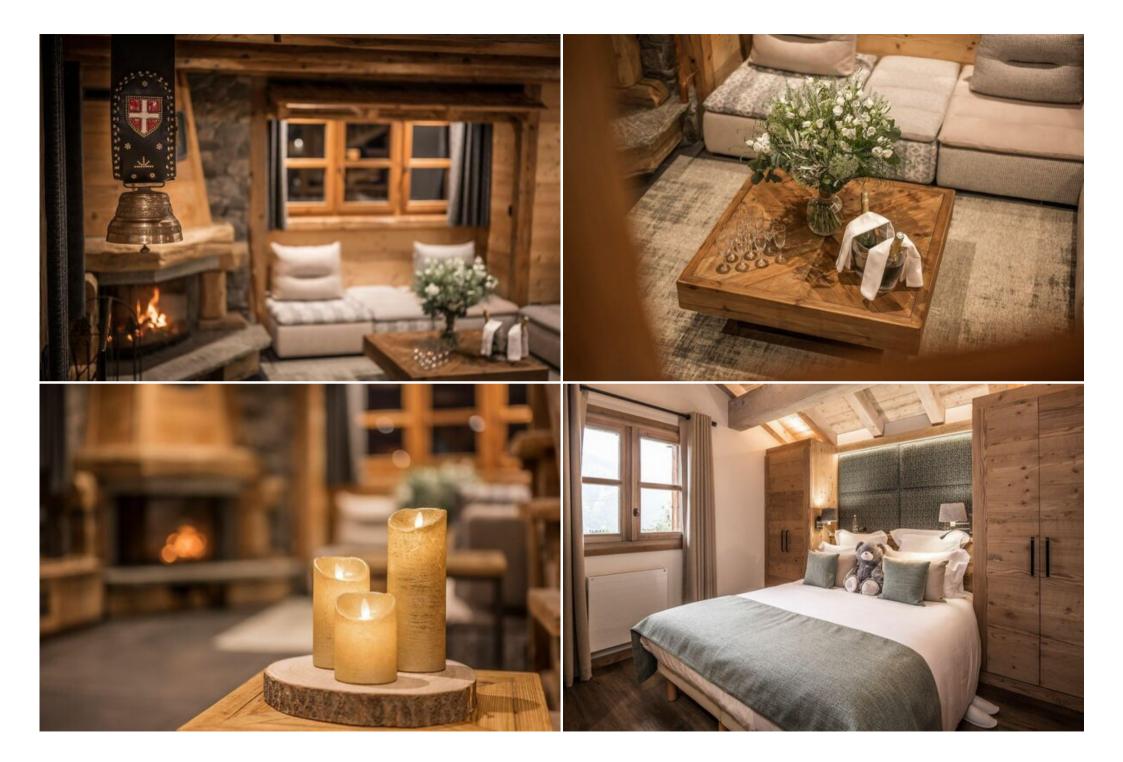

### Unwind and Rejuvenate

Indulge in our unique outdoor "Scandinavian" wellness area, complete with an outdoor sauna and a hot tub boasting breathtaking mountain views. Designed for your ultimate relaxation, this private space is your haven after a day on the slopes.

## Services and Amenities

Experience a seamless and luxurious stay with our included services:

- Continental breakfast
- Afternoon tea
- In-Resort Concierge
- Welcome pack
- Bath robes and slippers
- Bed-linen and towels
- Bath products
- Daily housekeeping
- End of stay cleaning