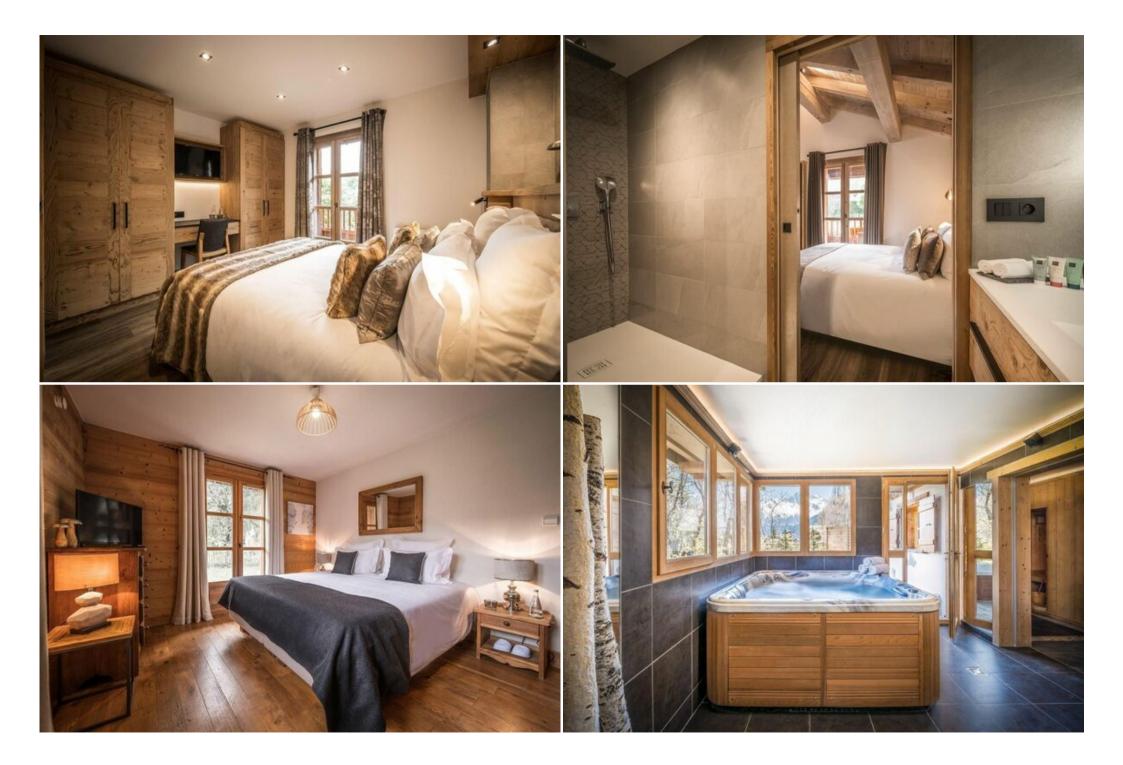

### Unwind and Rejuvenate

Indulge in our unique outdoor "Scandinavian" wellness area, complete with an outdoor sauna and a hot tub boasting breathtaking mountain views. Designed for your ultimate relaxation, this private space is your haven after a day on the slopes.