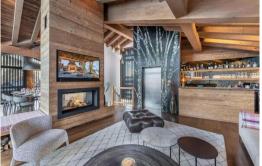

#### **Exceptional Accommodation for Groups**

The chalet features six en-suite bedrooms, including a charming children's dormitory, comfortably accommodating up to 14 guests. The top floor is a bright and open living area centered around a striking fireplace, encompassing a large living room, a fully equipped kitchen with a bar, and a dedicated dining space. Floor-to-ceiling windows open onto a terrace, providing breathtaking and unique views of the Courchevel Le Praz lake.

#### Unwind and Rejuvenate in the Wellness Area

After a day on the slopes, indulge in complete relaxation in the chalet's dedicated wellness area. Featuring a massage room and an indoor hammam, sauna, and outdoor jacuzzi, it's the perfect sanctuary to unwind. Entertainment options also include a private cinema room for enjoying movies.