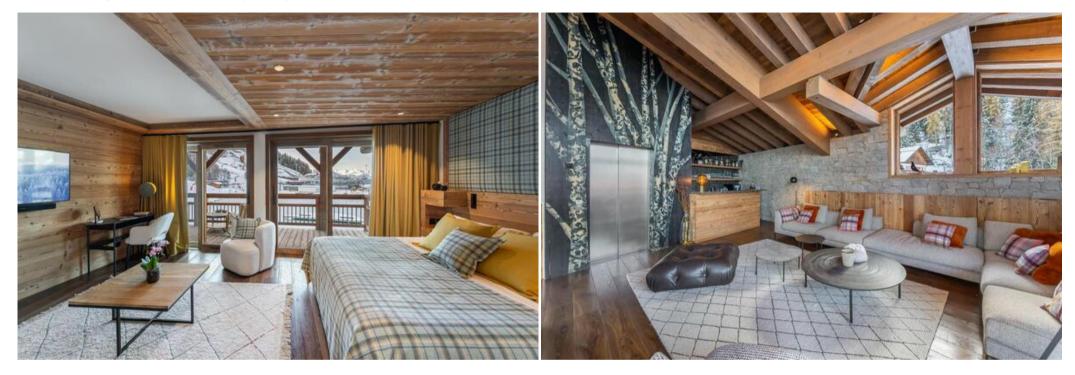

#### Sophisticated Design and Spacious Living

Spanning four levels and serviced by a private elevator, this chalet showcases modern architecture with elegant wood and stone cladding. Inside, experience vast and airy living spaces and generously sized rooms. The chic and inviting interior is thoughtfully decorated with warm tones and comfortable, high-quality materials, creating a relaxing ambiance.

#### **Exceptional Accommodation for Groups**

The chalet features six en-suite bedrooms, including a charming children's dormitory, comfortably accommodating up to 14 guests. The top floor is a bright and open living area centered around a striking fireplace, encompassing a large living room, a fully equipped kitchen with a bar, and a dedicated dining space. Floor-to-ceiling windows open onto a terrace, providing breathtaking and unique views of the Courchevel Le Praz lake.