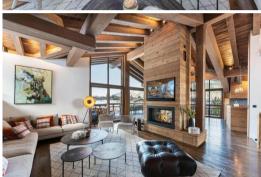

#### Sophisticated Design and Spacious Living

Spanning four levels and serviced by a private elevator, this chalet showcases modern architecture with elegant wood and stone cladding. Inside, experience vast and airy living spaces and generously sized rooms. The chic and inviting interior is thoughtfully decorated with warm tones and comfortable, high-quality materials, creating a relaxing ambiance.

#### **Exceptional Accommodation for Groups**

The chalet features six en-suite bedrooms, including a charming children's dormitory, comfortably accommodating up to 14 guests. The top floor is a bright and open living area centered around a striking fireplace, encompassing a large living room, a fully equipped kitchen with a bar, and a dedicated dining space. Floor-to-ceiling windows open onto a terrace, providing breathtaking and unique views of the Courchevel Le Praz lake.