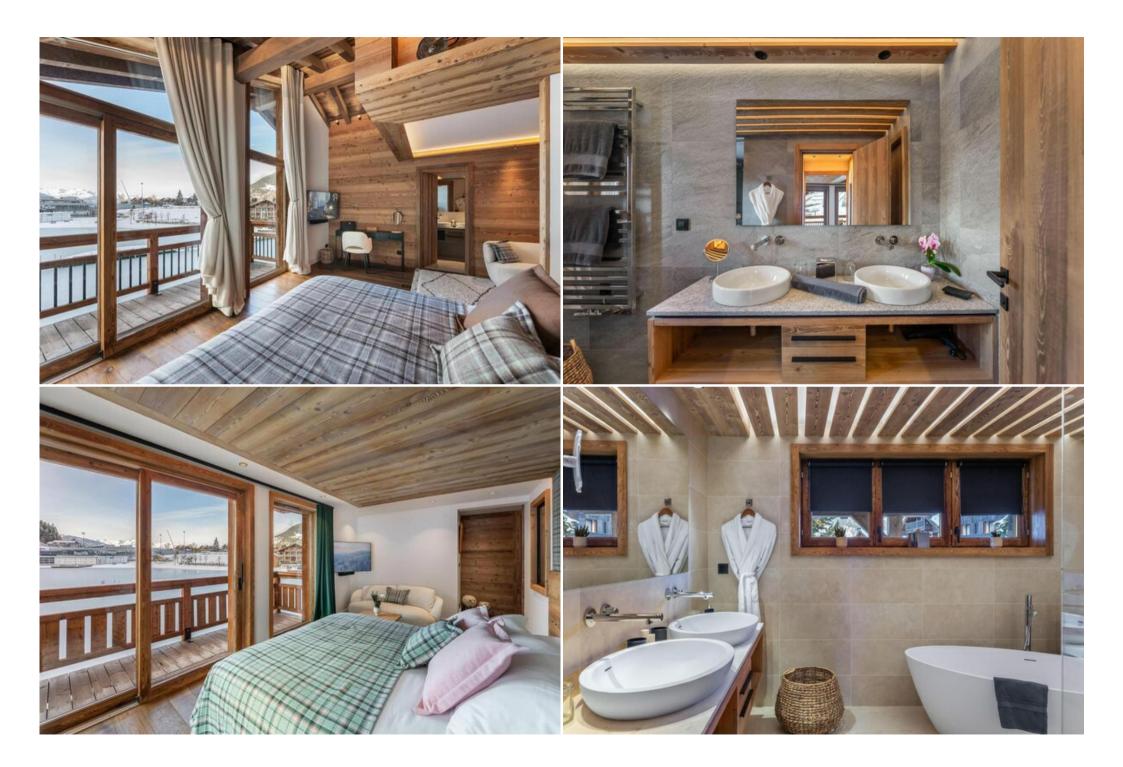

#### **Exceptional Accommodation for Groups**

The chalet features six en-suite bedrooms, including a charming children's dormitory, comfortably accommodating up to 14 guests. The top floor is a bright and open living area centered around a striking fireplace, encompassing a large living room, a fully equipped kitchen with a bar, and a dedicated dining space. Floor-to-ceiling windows open onto a terrace, providing breathtaking and unique views of the Courchevel Le Praz lake.

#### Unwind and Rejuvenate in the Wellness Area

After a day on the slopes, indulge in complete relaxation in the chalet's dedicated wellness area. Featuring a massage room and an indoor hammam, sauna, and outdoor jacuzzi, it's the perfect sanctuary to unwind. Entertainment options also include a private cinema room for enjoying movies.