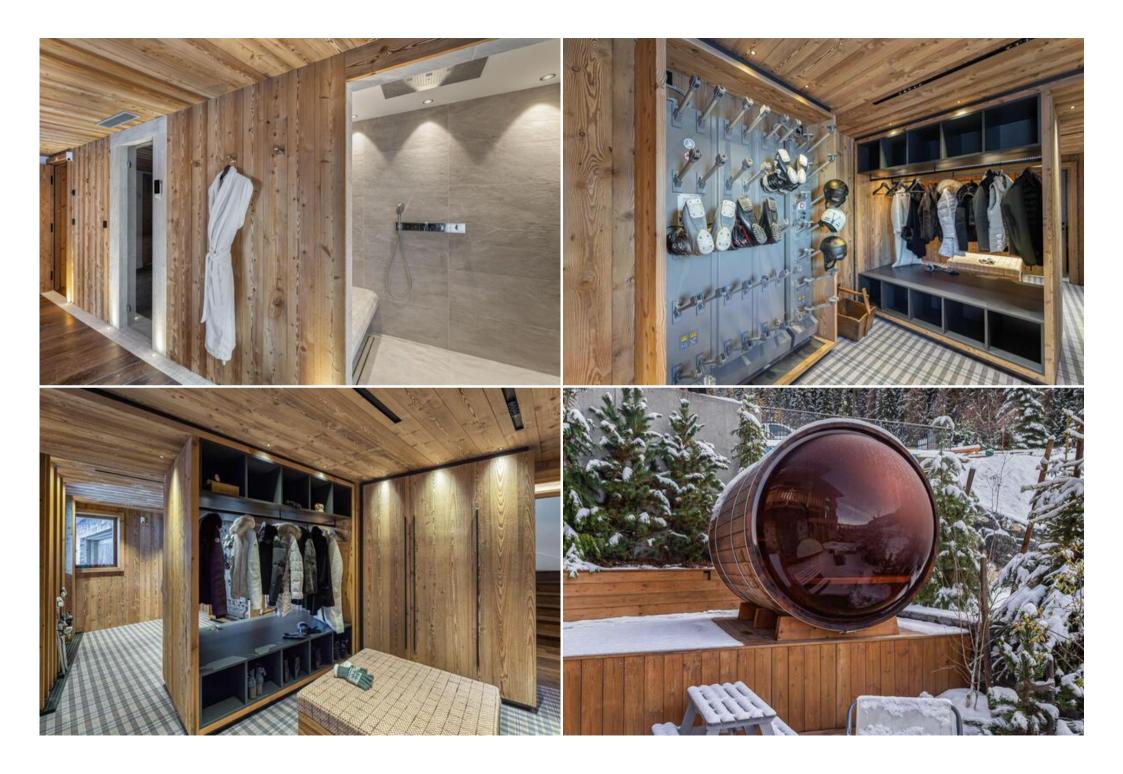

#### Unwind and Rejuvenate in the Wellness Area

After a day on the slopes, indulge in complete relaxation in the chalet's dedicated wellness area. Featuring a massage room and an indoor hammam, sauna, and outdoor jacuzzi, it's the perfect sanctuary to unwind. Entertainment options also include a private cinema room for enjoying movies.