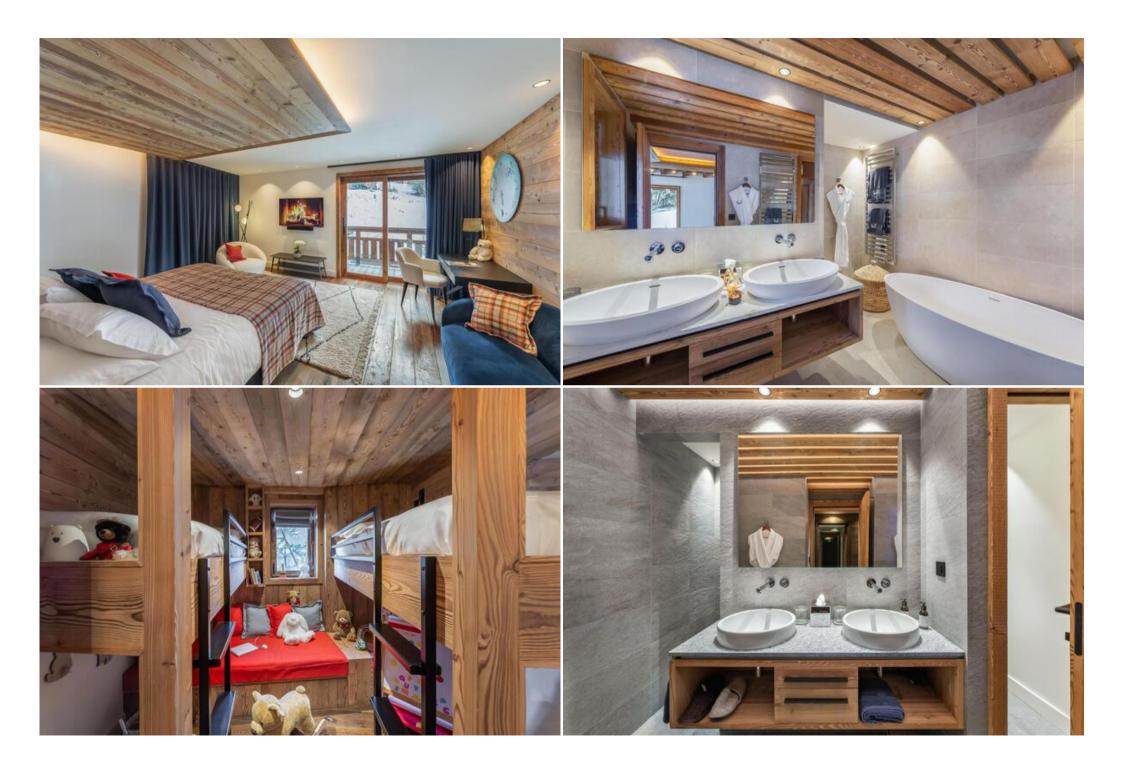

#### **Exceptional Accommodation for Groups**

The chalet features six en-suite bedrooms, including a charming children's dormitory, comfortably accommodating up to 14 guests. The top floor is a bright and open living area centered around a striking fireplace, encompassing a large living room, a fully equipped kitchen with a bar, and a dedicated dining space. Floor-to-ceiling windows open onto a terrace, providing breathtaking and unique views of the Courchevel Le Praz lake.