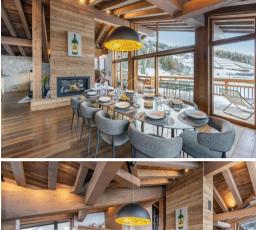

#### **Exceptional Accommodation for Groups**

The chalet features six en-suite bedrooms, including a charming children's dormitory, comfortably accommodating up to 14 guests. The top floor is a bright and open living area centered around a striking fireplace, encompassing a large living room, a fully equipped kitchen with a bar, and a dedicated dining space. Floor-to-ceiling windows open onto a terrace, providing breathtaking and unique views of the Courchevel Le Praz lake.

#### Impeccable Services and Prime Location

Start your day with a delicious continental breakfast served at your convenience, either at the table or on the terrace. The chalet benefits from daily housekeeping services to ensure a comfortable and stress-free stay.