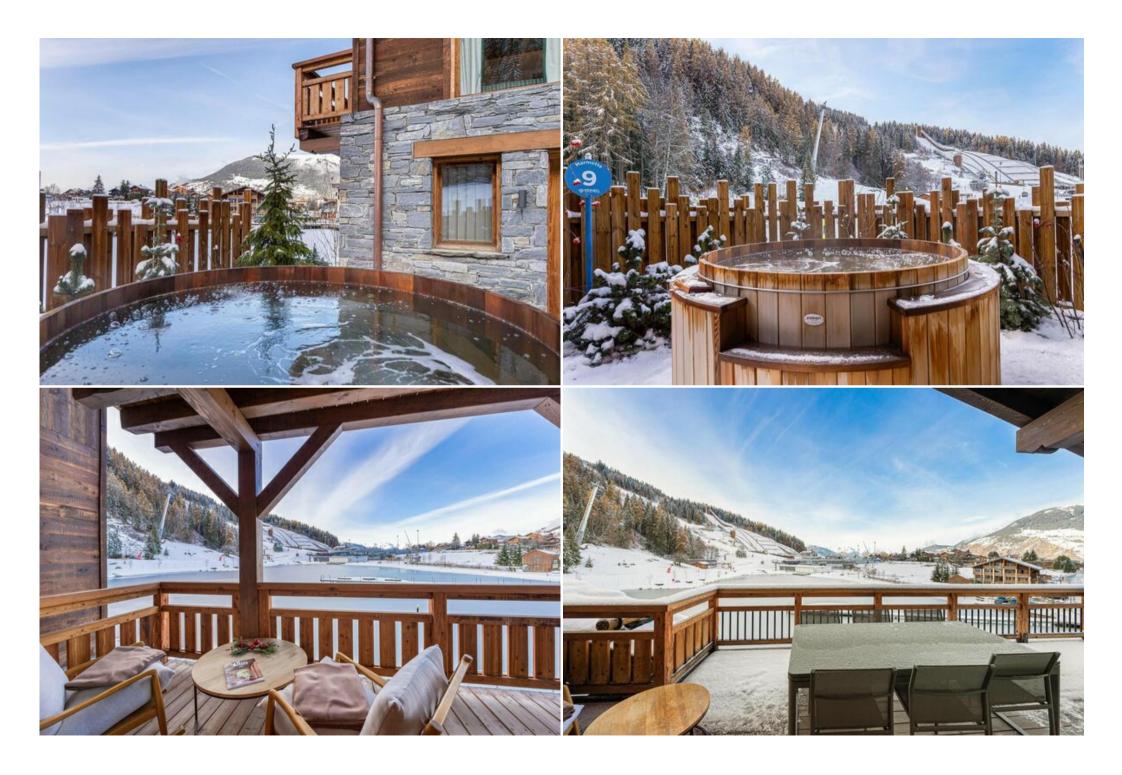

#### **Exceptional Accommodation for Groups**

The chalet features six en-suite bedrooms, including a charming children's dormitory, comfortably accommodating up to 14 guests. The top floor is a bright and open living area centered around a striking fireplace, encompassing a large living room, a fully equipped kitchen with a bar, and a dedicated dining space. Floor-to-ceiling windows open onto a terrace, providing breathtaking and unique views of the Courchevel Le Praz lake.

#### **Explore the Charm of Le Praz**

Le Praz embodies the authentic spirit of Courchevel, with its charming narrow streets, traditional chalets, and historic farmhouses exuding a timeless appeal. The village offers a diverse range of activities throughout the year, from winter sports on the slopes (including the Olympic ski jump from the 1992 Albertville Games) to summer adventures around the lake.