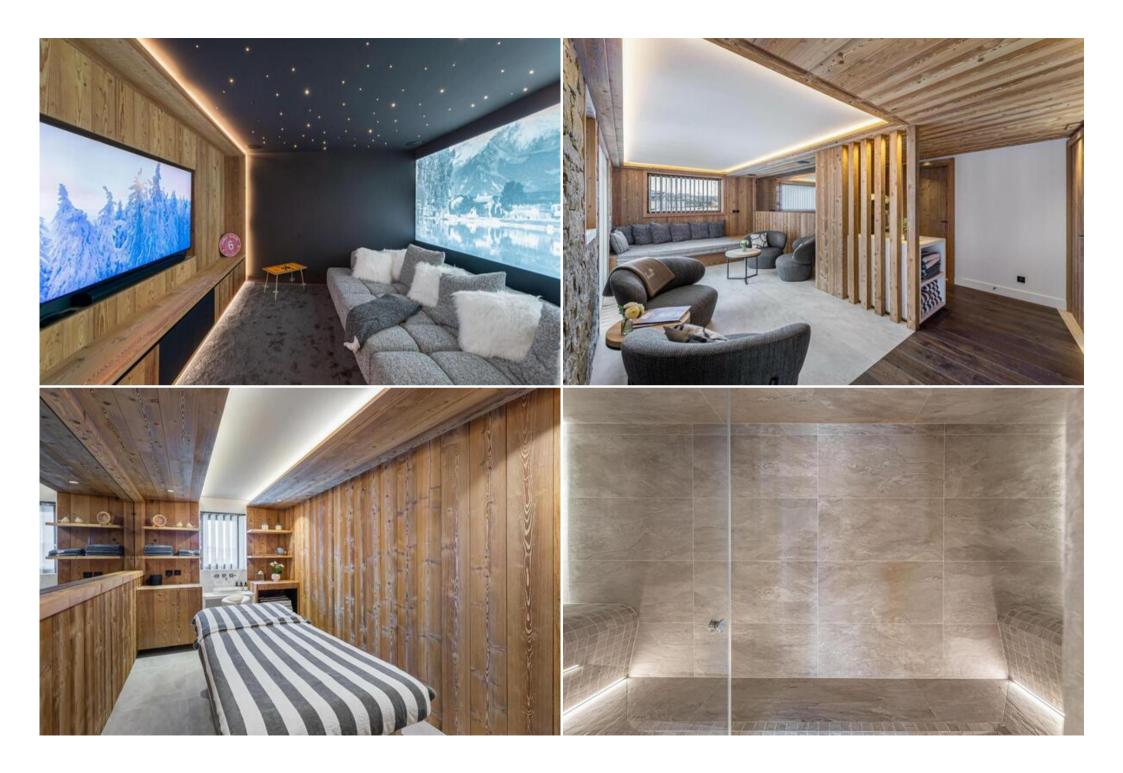

#### Unwind and Rejuvenate in the Wellness Area

After a day on the slopes, indulge in complete relaxation in the chalet's dedicated wellness area. Featuring a massage room and an indoor hammam, sauna, and outdoor jacuzzi, it's the perfect sanctuary to unwind. Entertainment options also include a private cinema room for enjoying movies.