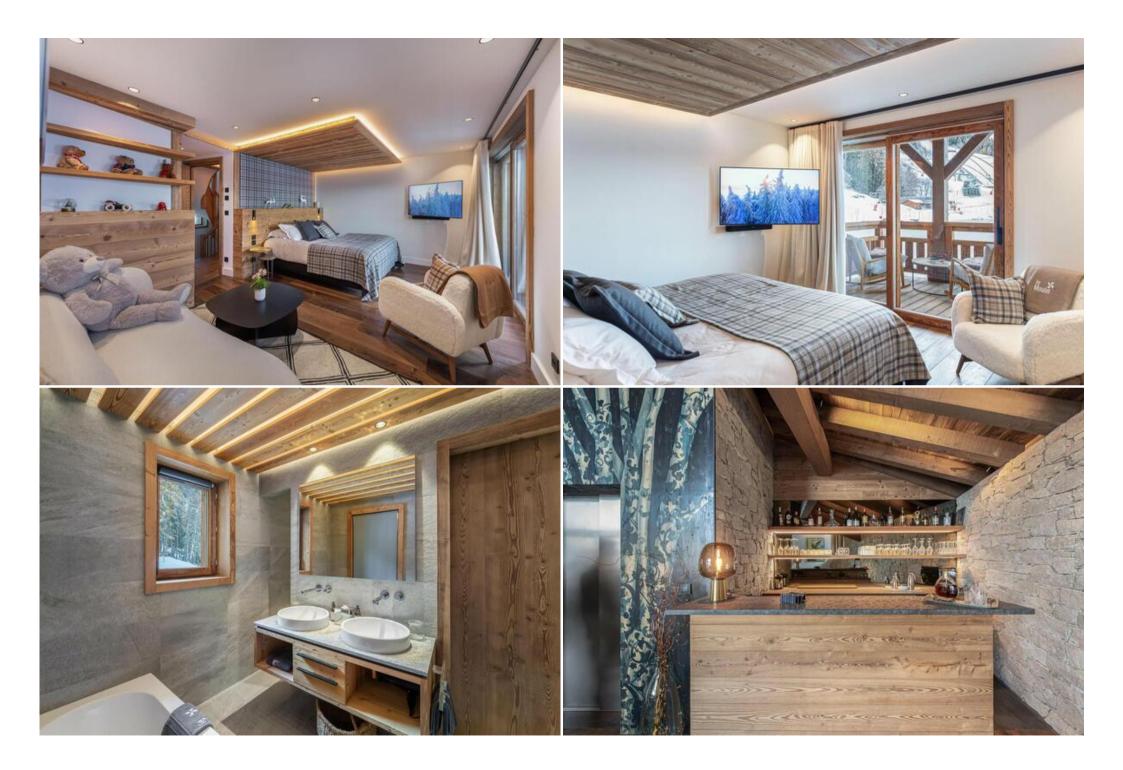

#### Sophisticated Design and Spacious Living

Spanning four levels and serviced by a private elevator, this chalet showcases modern architecture with elegant wood and stone cladding. Inside, experience vast and airy living spaces and generously sized rooms. The chic and inviting interior is thoughtfully decorated with warm tones and comfortable, high-quality materials, creating a relaxing ambiance.

#### **Exceptional Accommodation for Groups**

The chalet features six en-suite bedrooms, including a charming children's dormitory, comfortably accommodating up to 14 guests. The top floor is a bright and open living area centered around a striking fireplace, encompassing a large living room, a fully equipped kitchen with a bar, and a dedicated dining space. Floor-to-ceiling windows open onto a terrace, providing breathtaking and unique views of the Courchevel Le Praz lake.