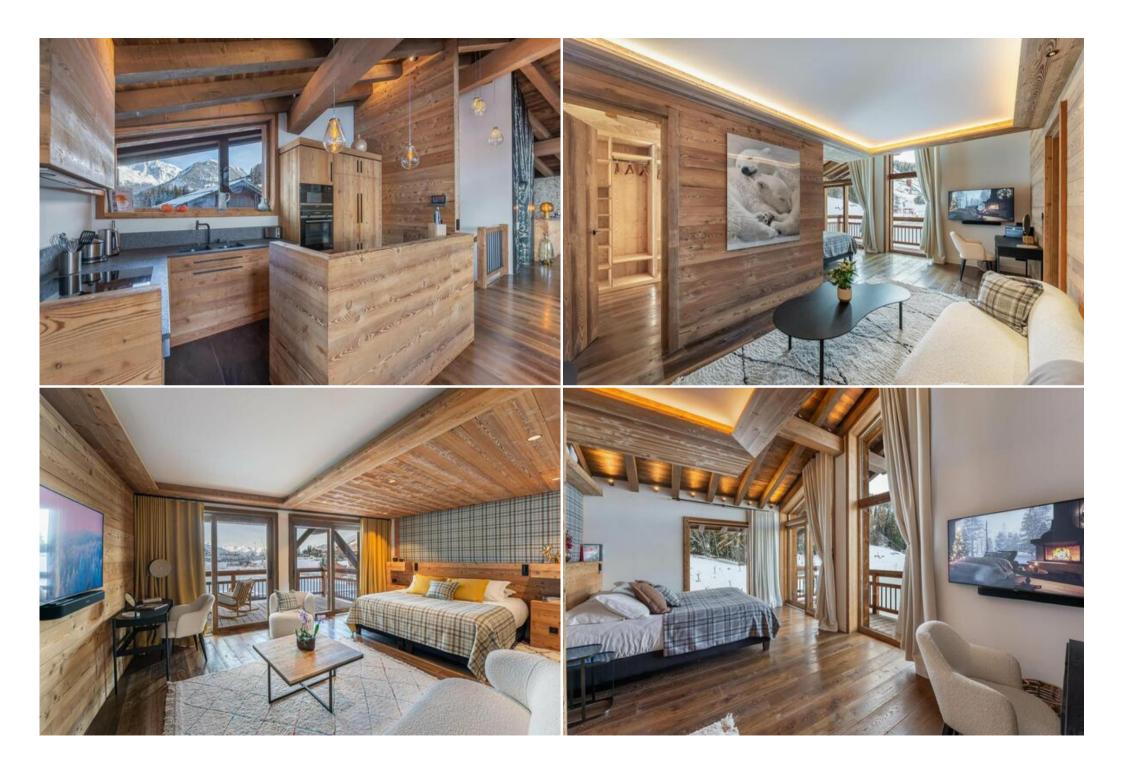

#### Sophisticated Design and Spacious Living

Spanning four levels and serviced by a private elevator, this chalet showcases modern architecture with elegant wood and stone cladding. Inside, experience vast and airy living spaces and generously sized rooms. The chic and inviting interior is thoughtfully decorated with warm tones and comfortable, high-quality materials, creating a relaxing ambiance.

#### **Exceptional Accommodation for Groups**

The chalet features six en-suite bedrooms, including a charming children's dormitory, comfortably accommodating up to 14 guests. The top floor is a bright and open living area centered around a striking fireplace, encompassing a large living room, a fully equipped kitchen with a bar, and a dedicated dining space. Floor-to-ceiling windows open onto a terrace, providing breathtaking and unique views of the Courchevel Le Praz lake.