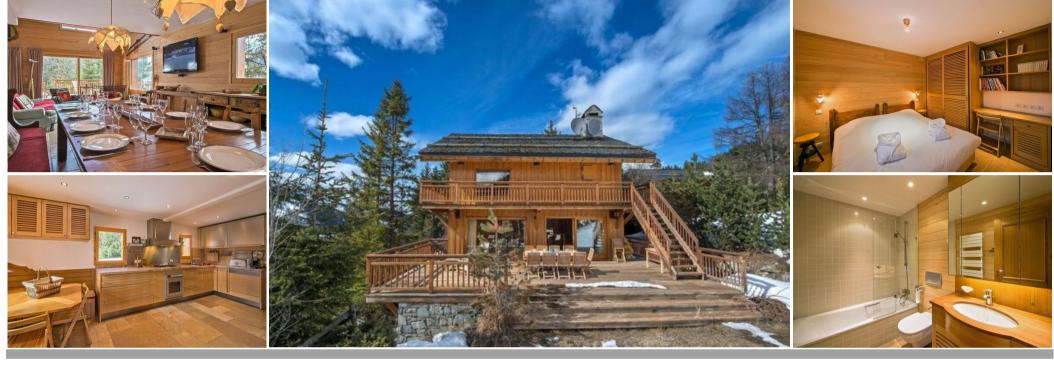

The chalet located a few minutes' walk from the centre of the resort and 100 meters from the ski slopes is a comfortable and traditional mountain chalet. The large surface area of 300m<sup>2</sup> makes the chalet one of the largest of the station accommodating up to twelve people.

The exterior architecture of this traditional chalet is that of authentic Savoyard style covered in wood with gray stone and slate on the roof. It fits perfectly in the middle of the snowy pines that border the chalet.

Its large windows let in the sun and the natural light which sublimates the interior. This mountain chalet is decorated in a Savoyard style with wooden furniture, cushions and its local embroidery. The centrepiece of the chalet is undoubtedly the living room with a large wood and stone fireplace that warms both the living room and the dining room on cold winter evenings.

For lunches at the chalet, you will hesitate between the friendly and authentic dining area and the large terrace with views of the summits ... choose the decor of your Savoyard meals.

Enjoy spacious living areas and the facilities offered by the chalet. This mountain chalet welcomes up to twelve guests in six rooms. Its magnificent master bedroom with a dressing room, spa bath and private balcony will delight its occupants. The chalet is the promise of conviviality and relaxation with a sauna, spa bath and a cinema room.