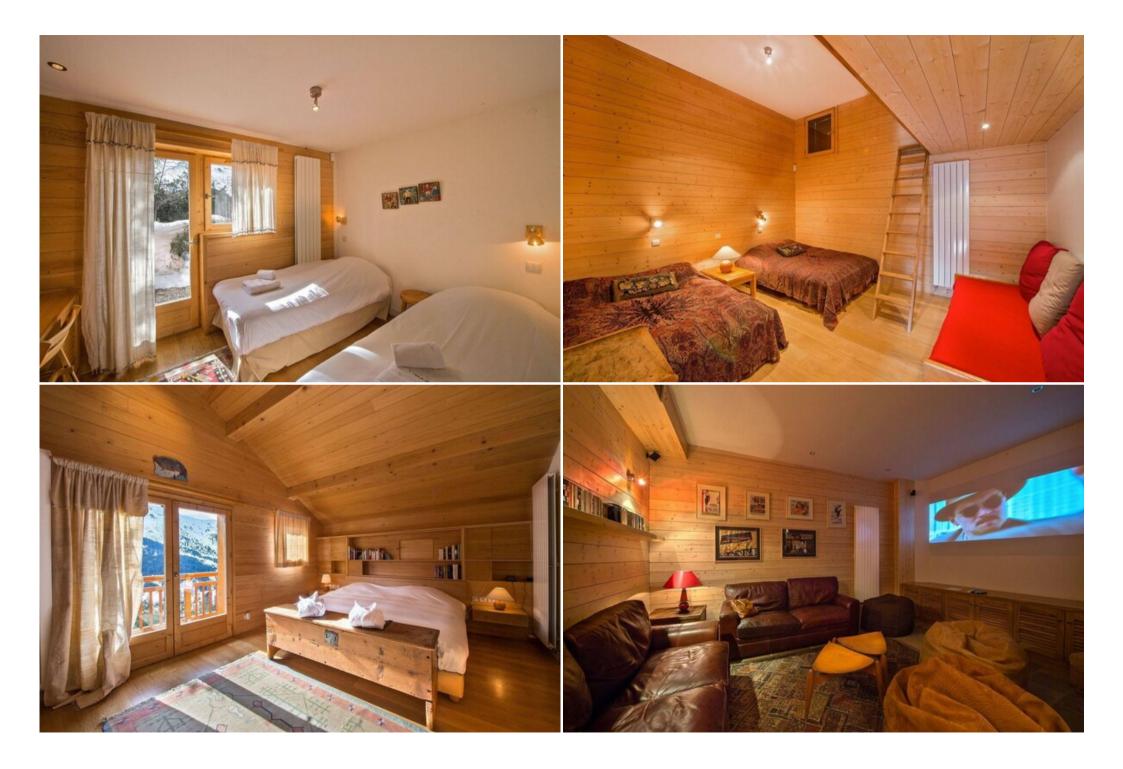

For lunches at the chalet, you will hesitate between the friendly and authentic dining area and the large terrace with views of the summits ... choose the decor of your Savoyard meals.

Enjoy spacious living areas and the facilities offered by the chalet. This mountain chalet welcomes up to twelve guests in six rooms. Its magnificent master bedroom with a dressing room, spa bath and private balcony will delight its occupants. The chalet is the promise of conviviality and relaxation with a sauna, spa bath and a cinema room.