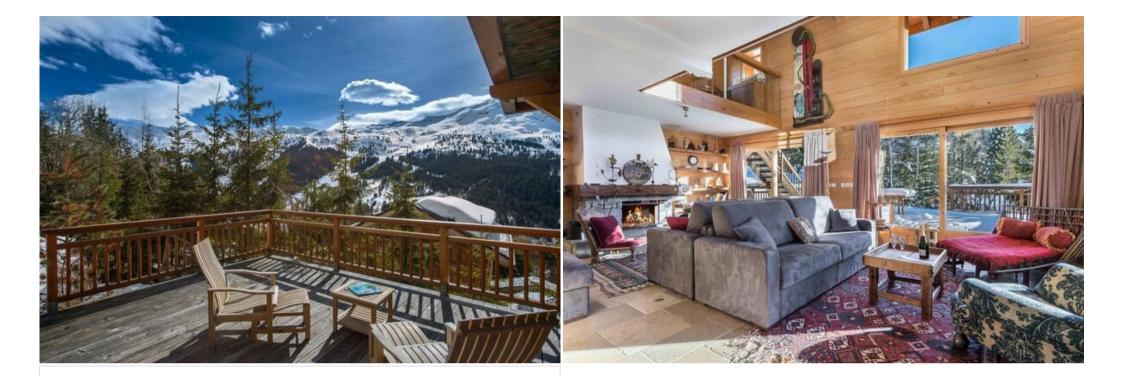

Its large windows let in the sun and the natural light which sublimates the interior. This mountain chalet is decorated in a Savoyard style with wooden furniture, cushions and its local embroidery. The centrepiece of the chalet is undoubtedly the living room with a large wood and stone fireplace that warms both the living room and the dining room on cold winter evenings.

For lunches at the chalet, you will hesitate between the friendly and authentic dining area and the large terrace with views of the summits ... choose the decor of your Savoyard meals.

Enjoy spacious living areas and the facilities offered by the chalet. This mountain chalet welcomes up to twelve guests in six rooms. Its magnificent master bedroom with a dressing room, spa bath and private balcony will delight its occupants. The chalet is the promise of conviviality and relaxation with a sauna, spa bath and a cinema room.