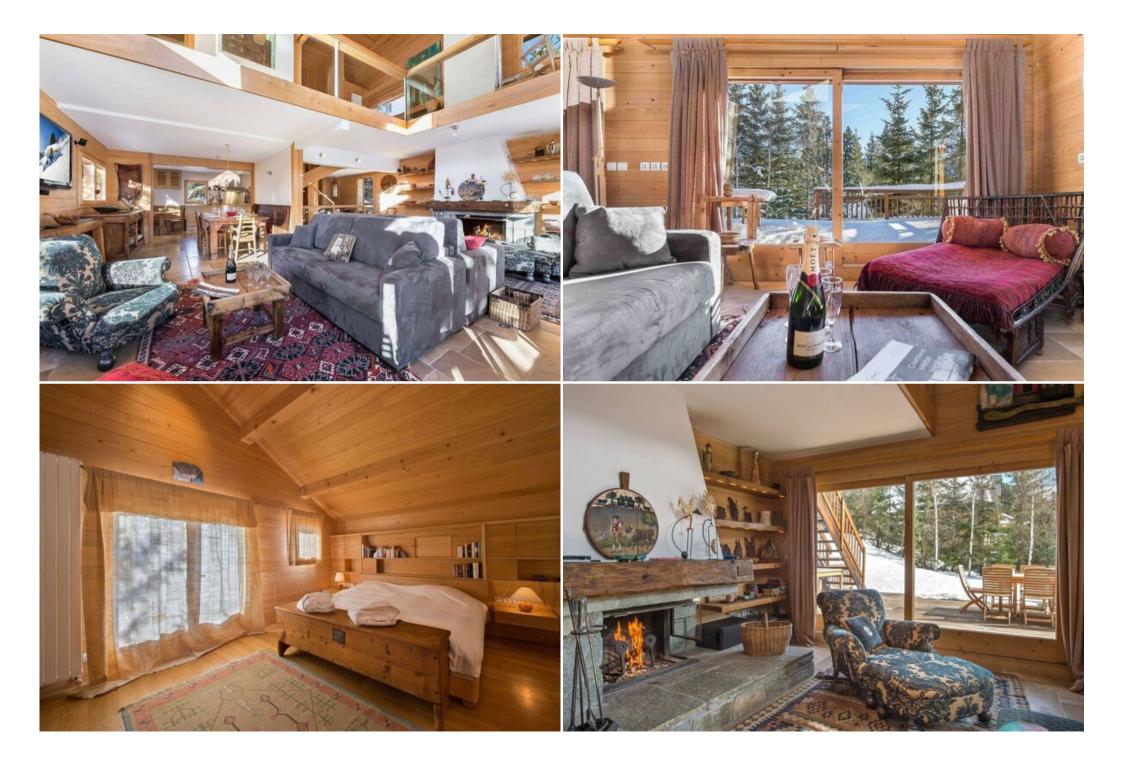

The exterior architecture of this traditional chalet is that of authentic Savoyard style covered in wood with gray stone and slate on the roof. It fits perfectly in the middle of the snowy pines that border the chalet.

Its large windows let in the sun and the natural light which sublimates the interior. This mountain chalet is decorated in a Savoyard style with wooden furniture, cushions and its local embroidery. The centrepiece of the chalet is undoubtedly the living room with a large wood and stone fireplace that warms both the living room and the dining room on cold winter evenings.

For lunches at the chalet, you will hesitate between the friendly and authentic dining area and the large terrace with views of the summits ... choose the decor of your Savoyard meals.

Enjoy spacious living areas and the facilities offered by the chalet. This mountain chalet welcomes up to twelve guests in six rooms. Its magnificent master bedroom with a dressing room, spa bath and private balcony will delight its occupants. The chalet is the promise of conviviality and relaxation with a sauna, spa bath and a cinema room.

With family or friends, you will love this large mountain chalet in Meribel. Its open spaces, decoration and levels of fittings will make the success of your stay.