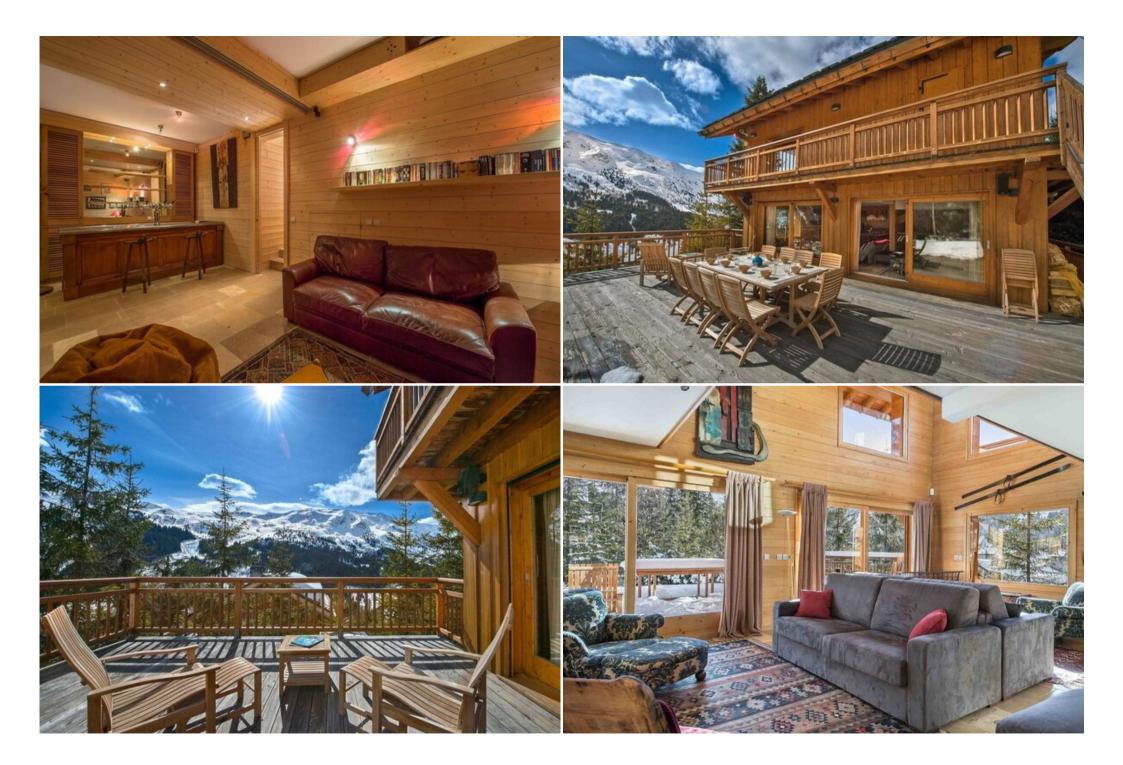

Its large windows let in the sun and the natural light which sublimates the interior. This mountain chalet is decorated in a Savoyard style with wooden furniture, cushions and its local embroidery. The centrepiece of the chalet is undoubtedly the living room with a large wood and stone fireplace that warms both the living room and the dining room on cold winter evenings.

For lunches at the chalet, you will hesitate between the friendly and authentic dining area and the large terrace with views of the summits ... choose the decor of your Savoyard meals.

Enjoy spacious living areas and the facilities offered by the chalet. This mountain chalet welcomes up to twelve guests in six rooms. Its magnificent master bedroom with a dressing room, spa bath and private balcony will delight its occupants. The chalet is the promise of conviviality and relaxation with a sauna, spa bath and a cinema room.