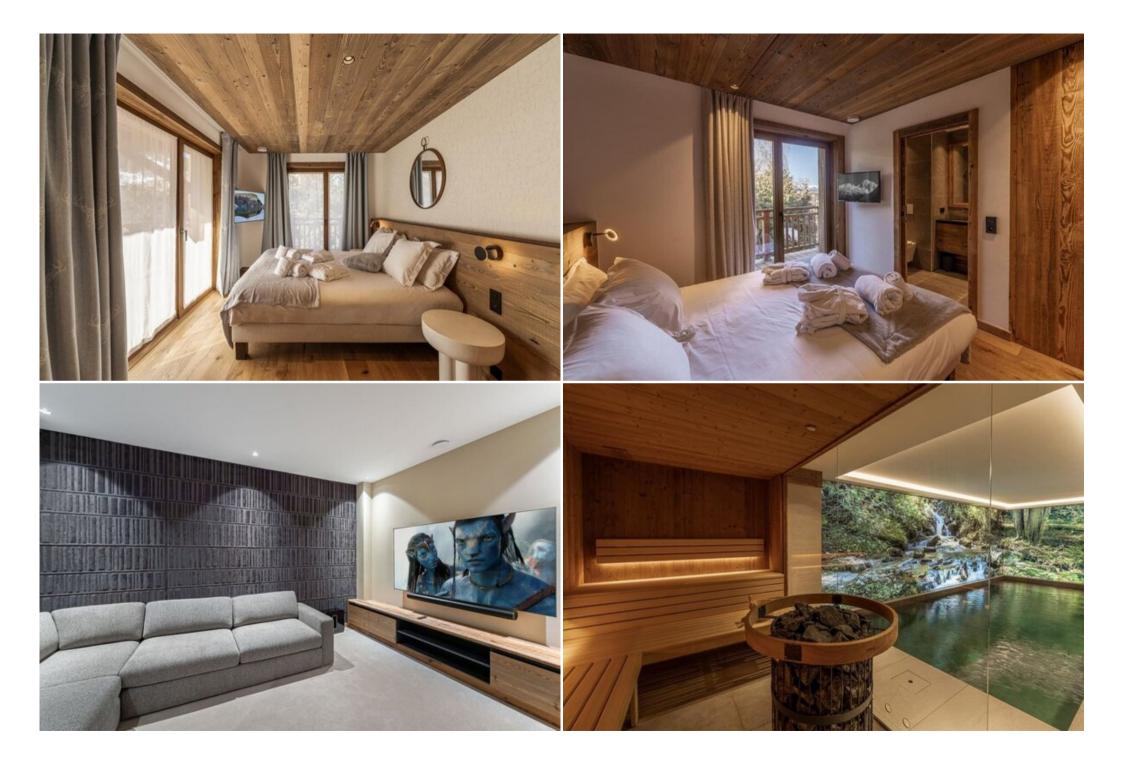

New, the chalet is built on 5 levels. This sumptuous chalet of modern architecture is composed of stone and wood cladding. It offers generous volumes, comfortable living spaces under the roof and a splendid view of the valley.

The chalet has 5 en-suite bedrooms, one of which is adapted for people with reduced mobility (PRM), a wellness area with swimming pool and sauna, a comfortable cinema room and a spacious and bright living area at the top. It offers a chic and warm atmosphere thanks to its central fireplace around which you can enjoy cocooning evenings with family and friends.