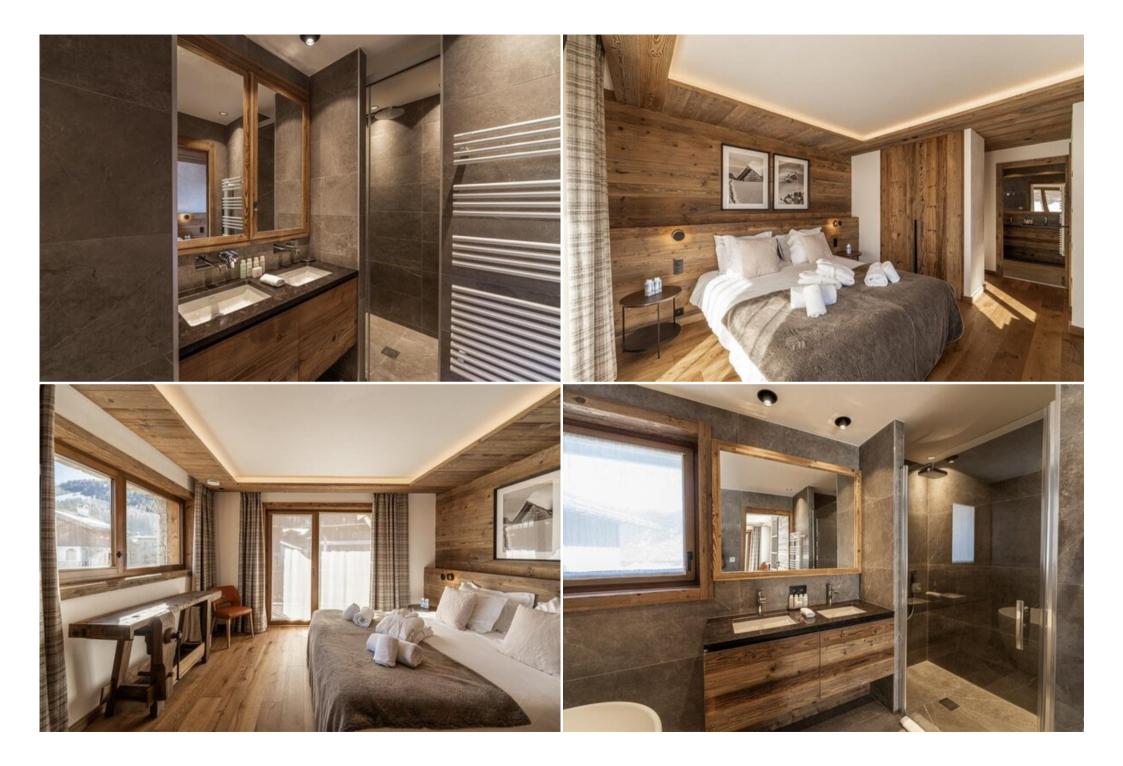

The chalet has 5 en-suite bedrooms, one of which is adapted for people with reduced mobility (PRM), a wellness area with swimming pool and sauna, a comfortable cinema room and a spacious and bright living area at the top. It offers a chic and warm atmosphere thanks to its central fireplace around which you can enjoy cocooning evenings with family and friends.