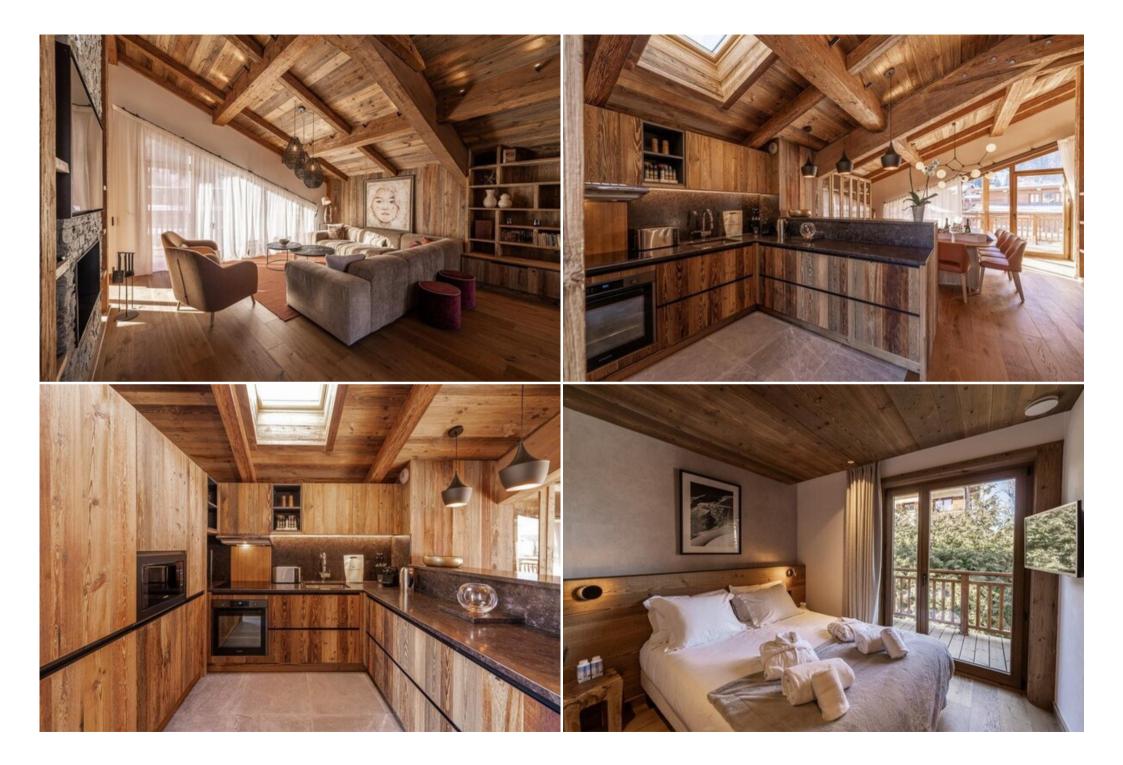

New, the chalet is built on 5 levels. This sumptuous chalet of modern architecture is composed of stone and wood cladding. It offers generous volumes, comfortable living spaces under the roof and a splendid view of the valley.

The chalet has 5 en-suite bedrooms, one of which is adapted for people with reduced mobility (PRM), a wellness area with swimming pool and sauna, a comfortable cinema room and a spacious and bright living area at the top. It offers a chic and warm atmosphere thanks to its central fireplace around which you can enjoy cocooning evenings with family and friends.