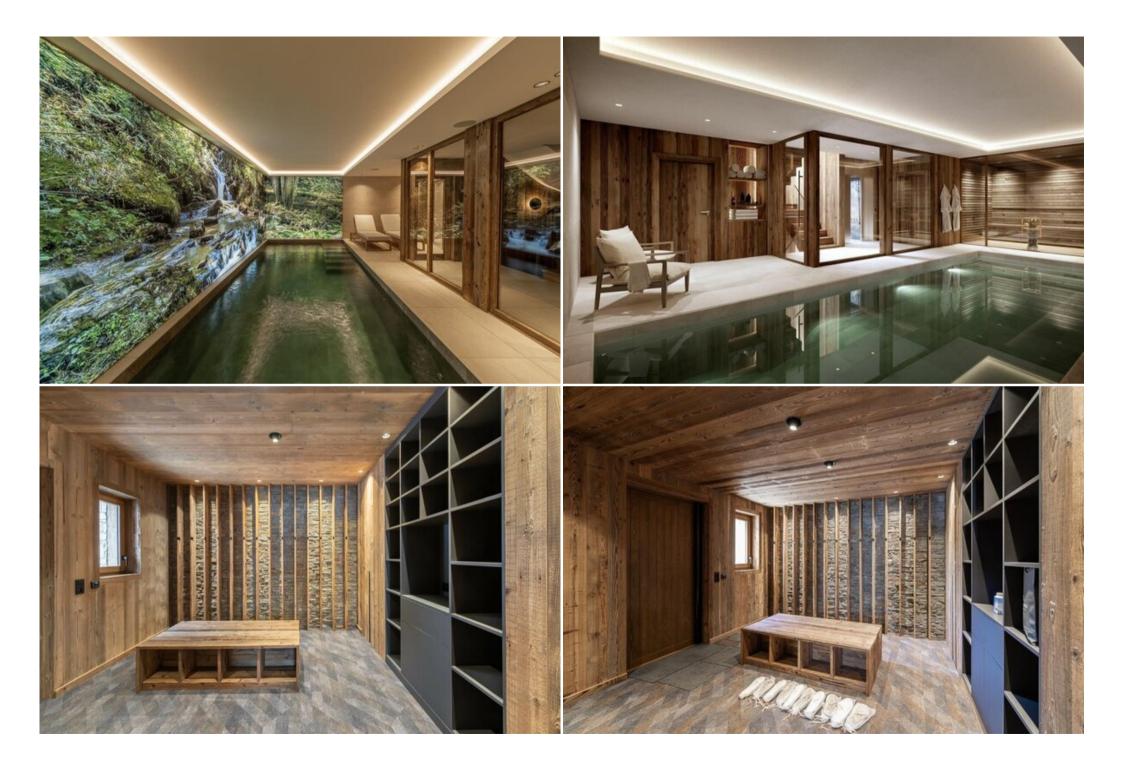

The chalet has 5 en-suite bedrooms, one of which is adapted for people with reduced mobility (PRM), a wellness area with swimming pool and sauna, a comfortable cinema room and a spacious and bright living area at the top. It offers a chic and warm atmosphere thanks to its central fireplace around which you can enjoy cocooning evenings with family and friends.