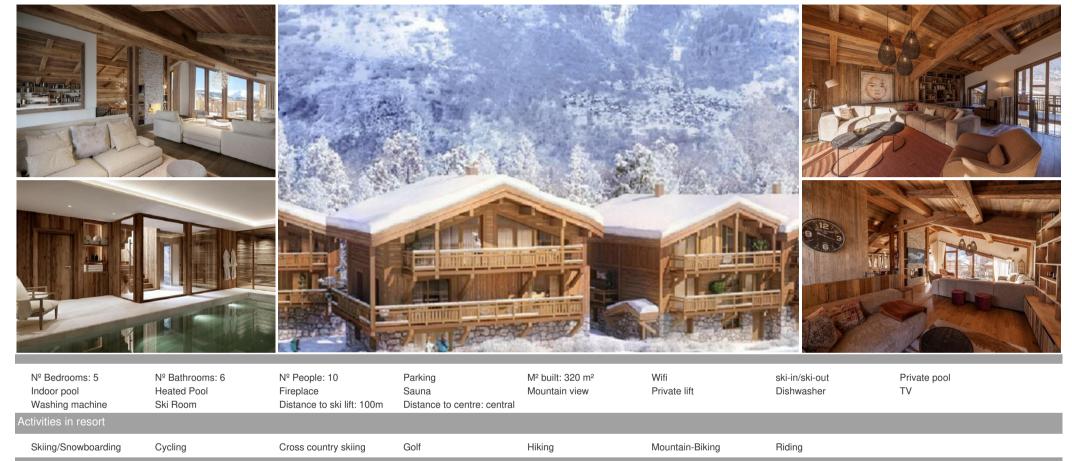

## Chalet for rent in Courchevel 1300 with 320 sqm and 5 beds

France, Courchevel, Courchevel 1300

chalet - REF: TGS-A2903

Chalet for rent in Courchevel 1300 with 320 sqm and 5 bedrooms is one of four chalets in the new hamlet of Bois du Praz.

New, the chalet is built on 5 levels. This sumptuous chalet of modern architecture is composed of stone and wood cladding. It offers generous volumes, comfortable living spaces under the roof and a splendid view of the valley.

The chalet has 5 en-suite bedrooms, one of which is adapted for people with reduced mobility (PRM), a wellness area with swimming pool and sauna, a comfortable cinema room and a spacious and bright living area at the top. It offers a chic and warm atmosphere thanks to its central fireplace around which you can enjoy cocooning evenings with family and friends.