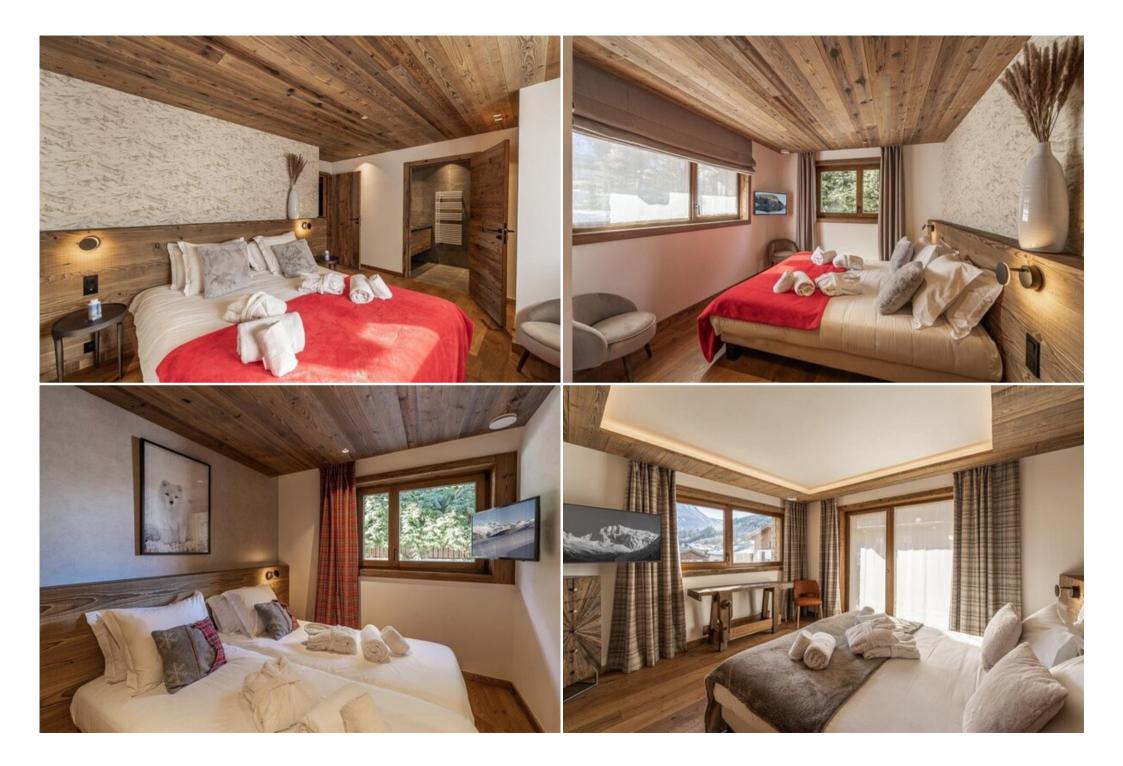

The chalet has 5 en-suite bedrooms, one of which is adapted for people with reduced mobility (PRM), a wellness area with swimming pool and sauna, a comfortable cinema room and a spacious and bright living area at the top. It offers a chic and warm atmosphere thanks to its central fireplace around which you can enjoy cocooning evenings with family and friends.