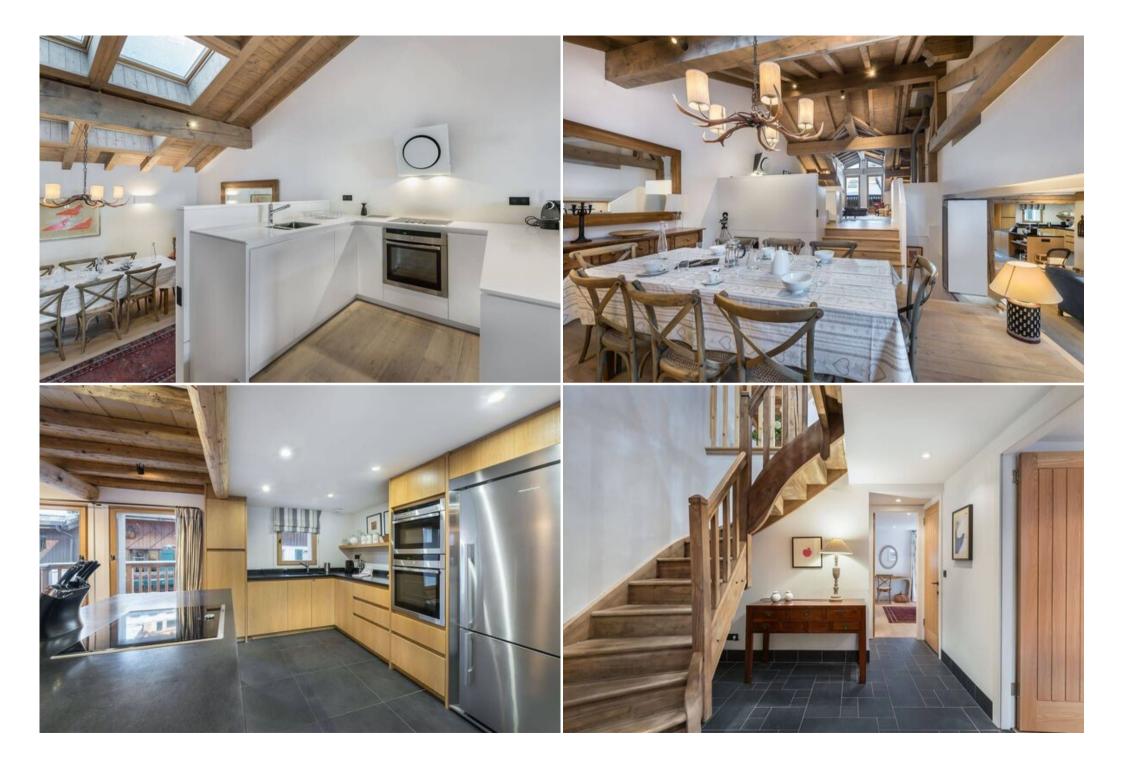

#### **Elegant Interiors and Ample Space**

Step inside to discover a unique interior design, where wooden furnishings and warm-colored fabrics harmonize with contemporary architecture and clean lines. The spacious living areas are perfect for relaxation and socializing. This family-friendly chalet comfortably accommodates twelve adults and three children in six bedrooms. Enjoy not one, but two cozy lounges, each with comfortable seating, a fireplace or stove, and its own open kitchen. A large dining room provides the ideal setting for shared meals. Teenagers will appreciate having their own lounge space, while the sunny balcony offers a tranquil spot for reading and enjoying the views after a day on the slopes.