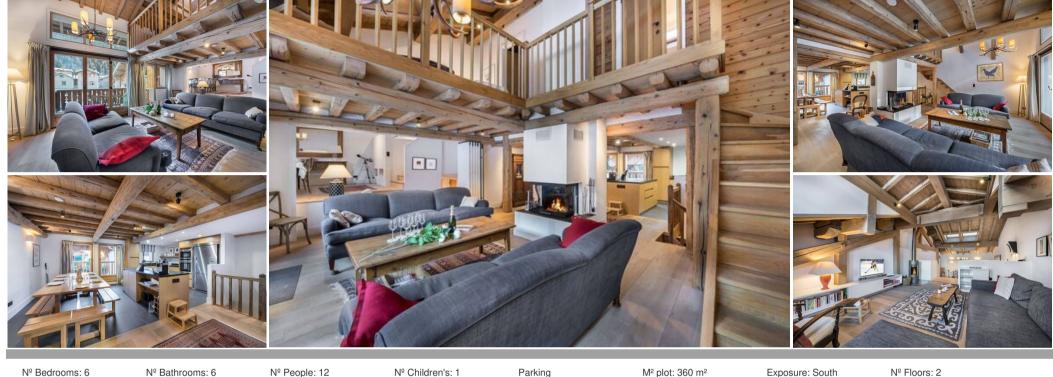

# Chalet in Courchevel 1300

France, Courchevel, Courchevel 1300

chalet - REF: TGS-A2747

| № Bedrooms: 6<br>Wifi | Nº Bathrooms: 6<br>Fireplace | № People: 12<br>Dishwasher | № Children's: 1<br>TV | Parking<br>Washing machine | M² plot: 360 m²<br>Ski Room | Exposure: South<br>Distance to ski lift: 500m | Nº Floors: 2<br>Distance to centre: central |
|-----------------------|------------------------------|----------------------------|-----------------------|----------------------------|-----------------------------|-----------------------------------------------|---------------------------------------------|
| Activities in resort  |                              |                            |                       |                            |                             |                                               |                                             |
| Skiing/Snowboarding   | Cycling                      | Cross country skiing       | Golf                  | Hiking                     | Mountain-Biking             | Riding                                        | Sailing                                     |

#### **Elegant Interiors and Ample Space**

Step inside to discover a unique interior design, where wooden furnishings and warm-colored fabrics harmonize with contemporary architecture and clean lines. The spacious living areas are perfect for relaxation and socializing. This family-friendly chalet comfortably accommodates twelve adults and three children in six bedrooms. Enjoy not one, but two cozy lounges, each with comfortable seating, a fireplace or stove, and its own open kitchen. A large dining room provides the ideal setting for shared meals. Teenagers will appreciate having their own lounge space, while the sunny balcony offers a tranquil spot for reading and enjoying the views after a day on the slopes.

## Prime Location and Size

This spacious 360sqm chalet is ideally located in the heart of a sought-after village, just 300 meters from the ski lifts.

Book Your Unforgettable Getaway Today!