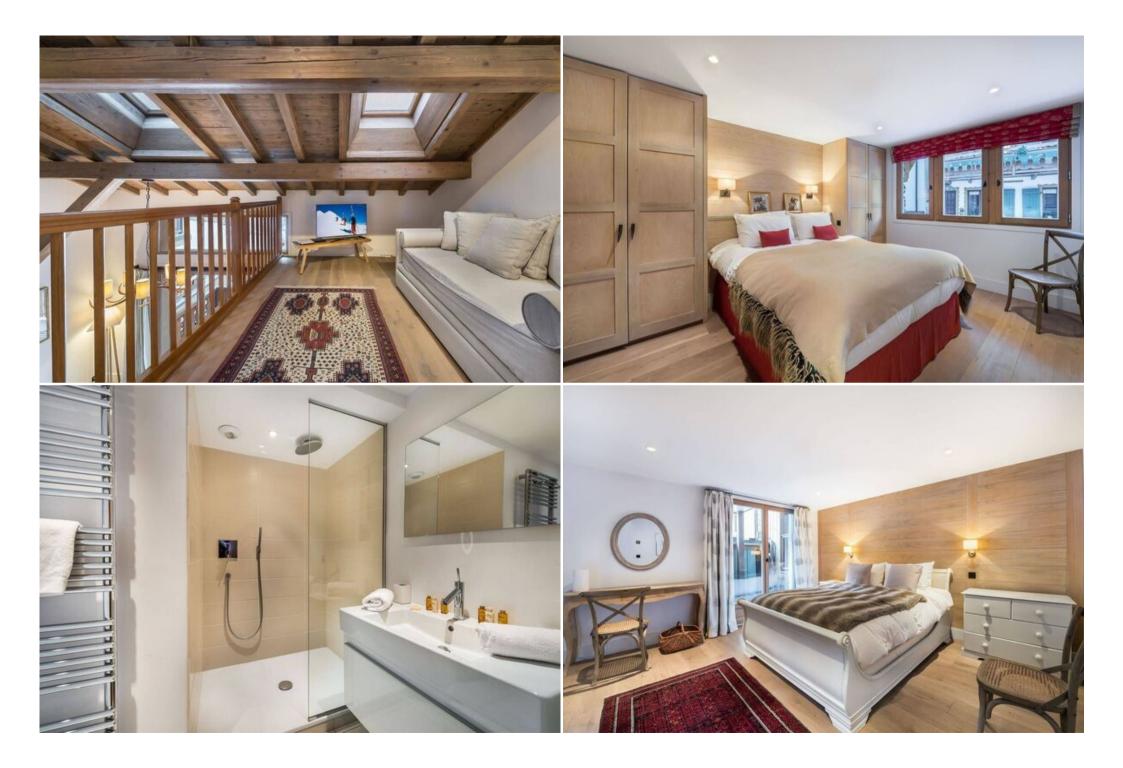

#### **Elegant Interiors and Ample Space**

Step inside to discover a unique interior design, where wooden furnishings and warm-colored fabrics harmonize with contemporary architecture and clean lines. The spacious living areas are perfect for relaxation and socializing. This family-friendly chalet comfortably accommodates twelve adults and three children in six bedrooms. Enjoy not one, but two cozy lounges, each with comfortable seating, a fireplace or stove, and its own open kitchen. A large dining room provides the ideal setting for shared meals. Teenagers will appreciate having their own lounge space, while the sunny balcony offers a tranquil spot for reading and enjoying the views after a day on the slopes.