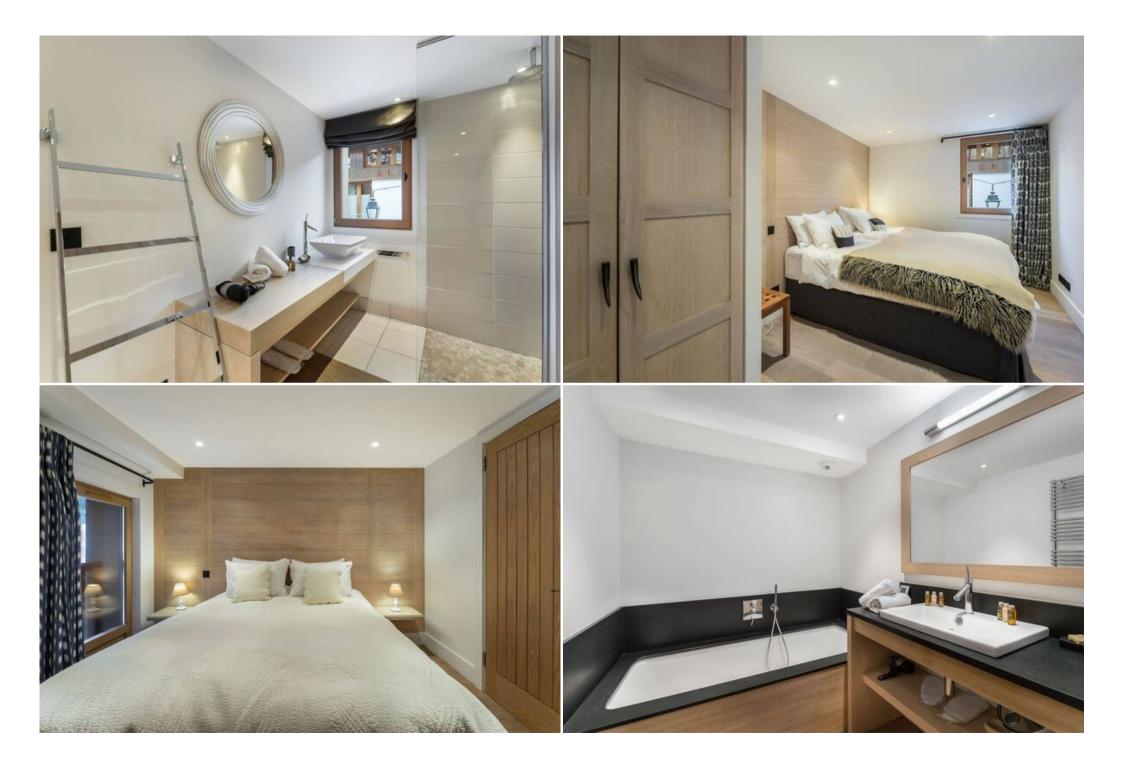

#### **Elegant Interiors and Ample Space**

Step inside to discover a unique interior design, where wooden furnishings and warm-colored fabrics harmonize with contemporary architecture and clean lines. The spacious living areas are perfect for relaxation and socializing. This family-friendly chalet comfortably accommodates twelve adults and three children in six bedrooms. Enjoy not one, but two cozy lounges, each with comfortable seating, a fireplace or stove, and its own open kitchen. A large dining room provides the ideal setting for shared meals. Teenagers will appreciate having their own lounge space, while the sunny balcony offers a tranquil spot for reading and enjoying the views after a day on the slopes.

## Key Features:

- 6 Bedrooms
- Fireplace
- Flat Screen TV
- Wi-Fi
- Terrace
- Ski Room
- Parking