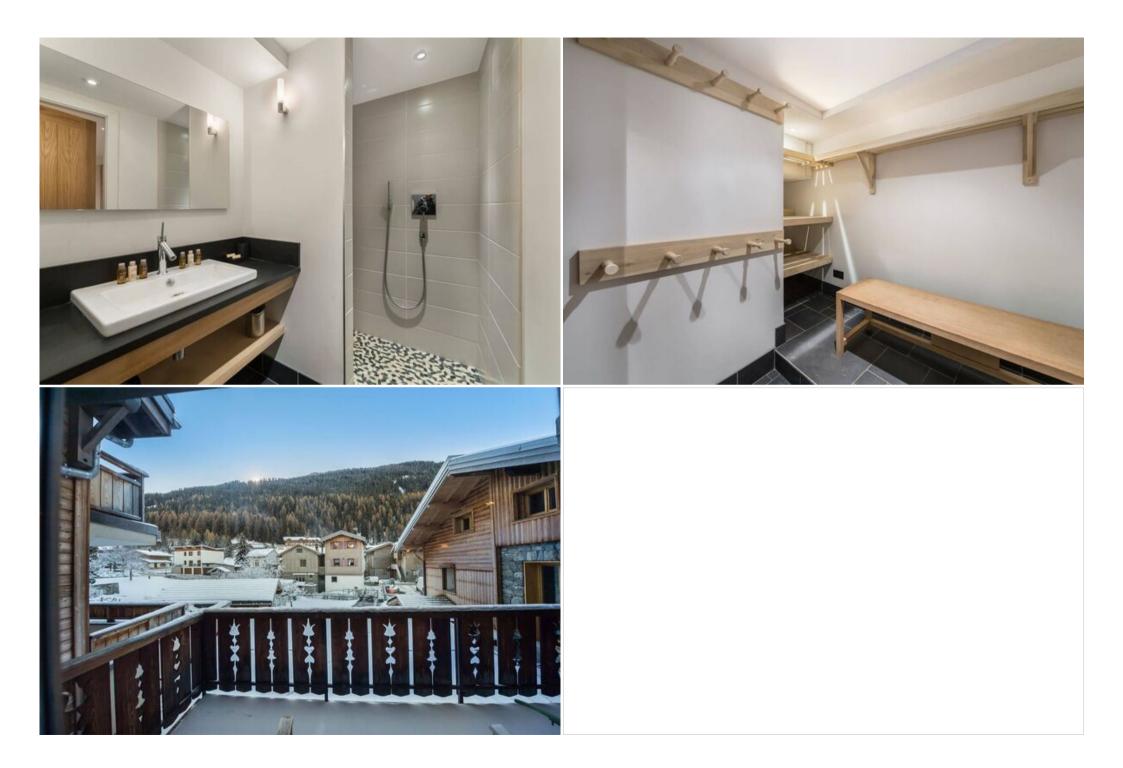

#### **Elegant Interiors and Ample Space**

Step inside to discover a unique interior design, where wooden furnishings and warm-colored fabrics harmonize with contemporary architecture and clean lines. The spacious living areas are perfect for relaxation and socializing. This family-friendly chalet comfortably accommodates twelve adults and three children in six bedrooms. Enjoy not one, but two cozy lounges, each with comfortable seating, a fireplace or stove, and its own open kitchen. A large dining room provides the ideal setting for shared meals. Teenagers will appreciate having their own lounge space, while the sunny balcony offers a tranquil spot for reading and enjoying the views after a day on the slopes.

## Key Features:

- 6 Bedrooms
- Fireplace
- Flat Screen TV
- Wi-Fi
- Terrace
- Ski Room
- Parking

## Prime Location and Size

This spacious 360sqm chalet is ideally located in the heart of a sought-after village, just 300 meters from the ski lifts.

Book Your Unforgettable Getaway Today!