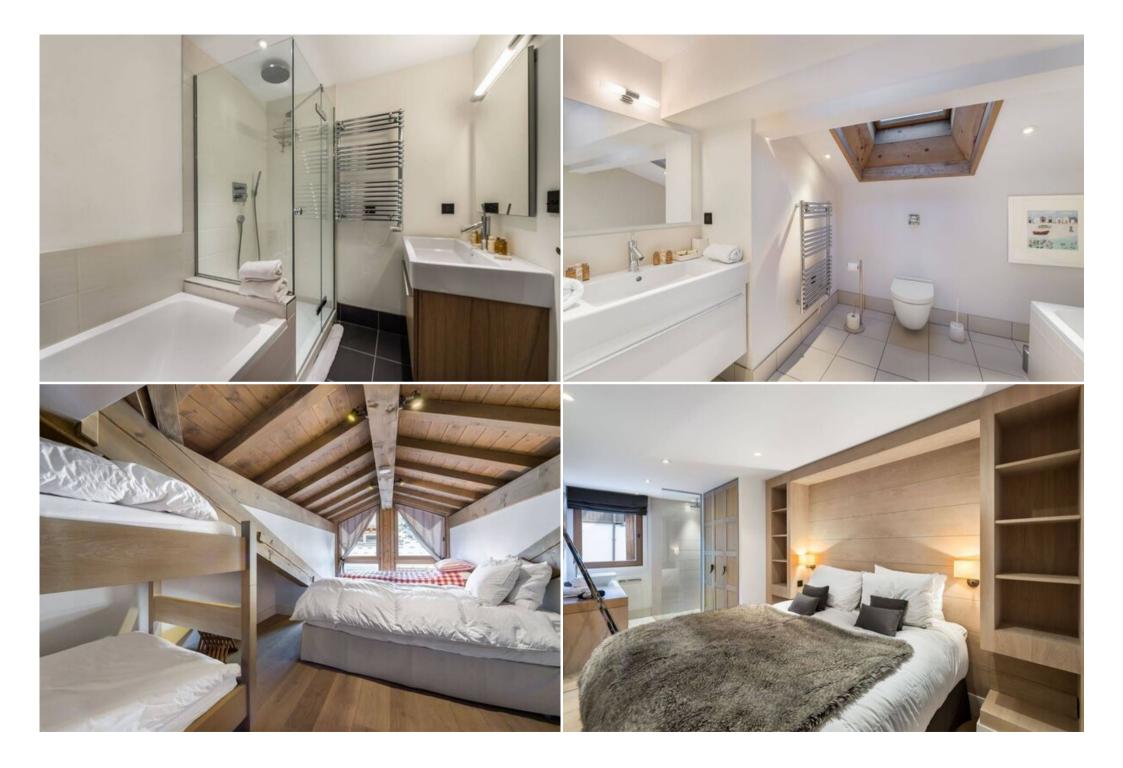

#### **Elegant Interiors and Ample Space**

Step inside to discover a unique interior design, where wooden furnishings and warm-colored fabrics harmonize with contemporary architecture and clean lines. The spacious living areas are perfect for relaxation and socializing. This family-friendly chalet comfortably accommodates twelve adults and three children in six bedrooms. Enjoy not one, but two cozy lounges, each with comfortable seating, a fireplace or stove, and its own open kitchen. A large dining room provides the ideal setting for shared meals. Teenagers will appreciate having their own lounge space, while the sunny balcony offers a tranquil spot for reading and enjoying the views after a day on the slopes.