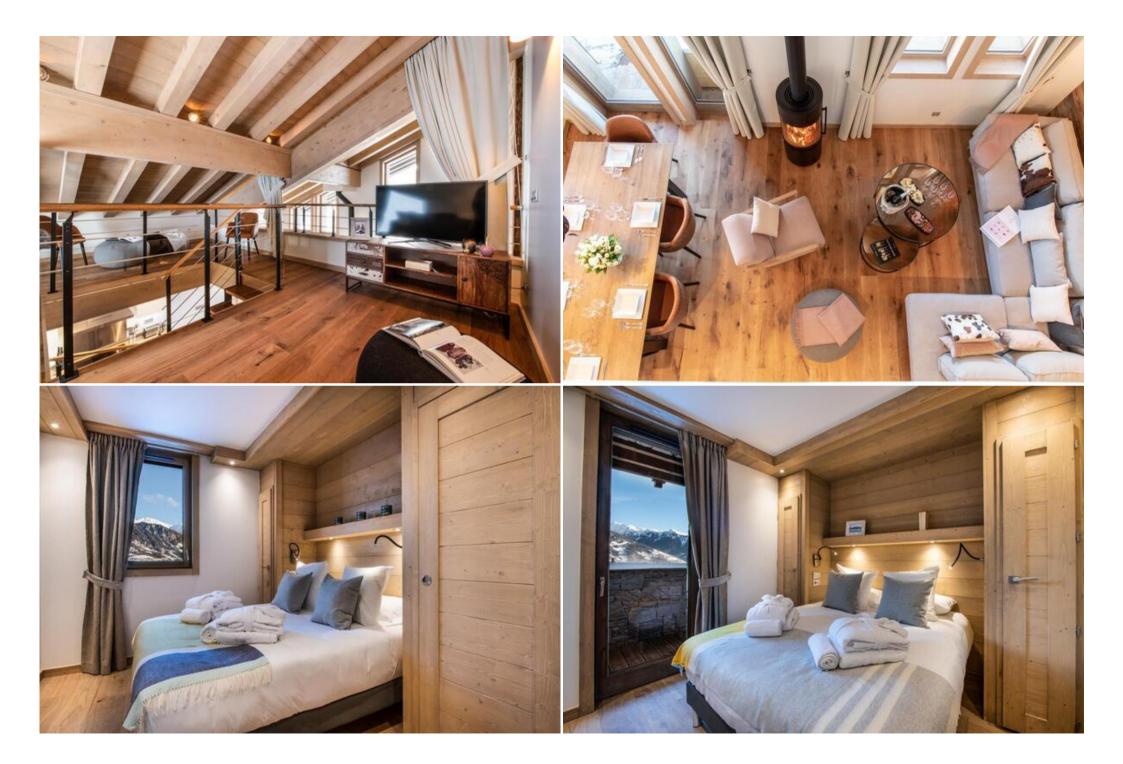

## **Key Features:**

- Accommodation: Four well-appointed bedrooms, each featuring a comfortable double bed and a private en-suite bathroom.
- Living Spaces: A bright and inviting living room complete with a TV and a cozy wood burner, seamlessly connected to a dining area and a fully equipped kitchen.
- Outdoor Enjoyment: Step out onto the expansive balcony and indulge in the breathtaking panoramic mountain views from your private jacuzzi.
- Entertainment & Relaxation: Find a dedicated mezzanine level with a TV corner for entertainment and a quiet reading nook for peaceful moments.
- Convenience: Benefit from a dedicated parking space in the private car park, a secure ski locker for your equipment, and complimentary Wi-Fi access throughout your stay.