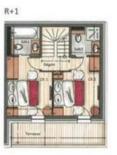

## **Key Features:**

- Accommodation: Four well-appointed bedrooms, each featuring a comfortable double bed and a private en-suite bathroom.
- Living Spaces: A bright and inviting living room complete with a TV and a cozy wood burner, seamlessly connected to a dining area and a fully equipped kitchen.
- Outdoor Enjoyment: Step out onto the expansive balcony and indulge in the breathtaking panoramic mountain views from your private jacuzzi.
- Entertainment & Relaxation: Find a dedicated mezzanine level with a TV corner for entertainment and a quiet reading nook for peaceful moments.
- Convenience: Benefit from a dedicated parking space in the private car park, a secure ski locker for your equipment, and complimentary Wi-Fi access throughout your stay.

# Secure your unforgettable winter holiday now!

RDC

R+3

Combles