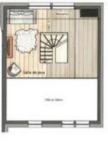

## **Key Features:**

- Accommodation: Four well-appointed bedrooms, each featuring a comfortable double bed and a private en-suite bathroom.
- Living Spaces: A bright and inviting living room complete with a TV and a cozy wood burner, seamlessly connected to a dining area and a fully equipped kitchen.
- Outdoor Enjoyment: Step out onto the expansive balcony and indulge in the breathtaking panoramic mountain views from your private jacuzzi.
- Entertainment & Relaxation: Find a dedicated mezzanine level with a TV corner for entertainment and a quiet reading nook for peaceful moments.
- Convenience: Benefit from a dedicated parking space in the private car park, a secure ski locker for your equipment, and complimentary Wi-Fi access throughout your stay.

# Secure your unforgettable winter holiday now!

RDC

R+3

Combles