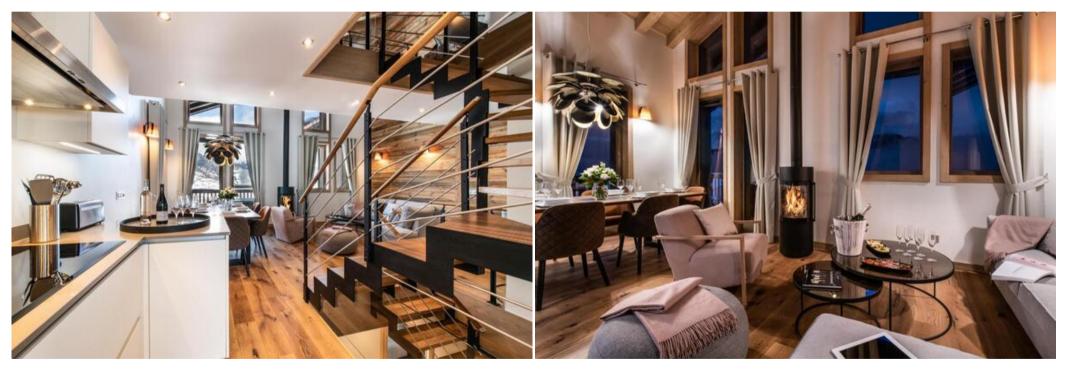

## **Key Features:**

- Accommodation: Four well-appointed bedrooms, each featuring a comfortable double bed and a private en-suite bathroom.
- Living Spaces: A bright and inviting living room complete with a TV and a cozy wood burner, seamlessly connected to a dining area and a fully equipped kitchen.
- Outdoor Enjoyment: Step out onto the expansive balcony and indulge in the breathtaking panoramic mountain views from your private jacuzzi.
- Entertainment & Relaxation: Find a dedicated mezzanine level with a TV corner for entertainment and a quiet reading nook for peaceful moments.
- Convenience: Benefit from a dedicated parking space in the private car park, a secure ski locker for your equipment, and complimentary Wi-Fi access throughout your stay.