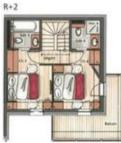

## **Key Features:**

- Accommodation: Four well-appointed bedrooms, each featuring a comfortable double bed and a private en-suite bathroom.
- Living Spaces: A bright and inviting living room complete with a TV and a cozy wood burner, seamlessly connected to a dining area and a fully equipped kitchen.
- Outdoor Enjoyment: Step out onto the expansive balcony and indulge in the breathtaking panoramic mountain views from your private jacuzzi.
- Entertainment & Relaxation: Find a dedicated mezzanine level with a TV corner for entertainment and a quiet reading nook for peaceful moments.
- Convenience: Benefit from a dedicated parking space in the private car park, a secure ski locker for your equipment, and complimentary Wi-Fi access throughout your stay.

# Secure your unforgettable winter holiday now!

RDC

R+3

Combles