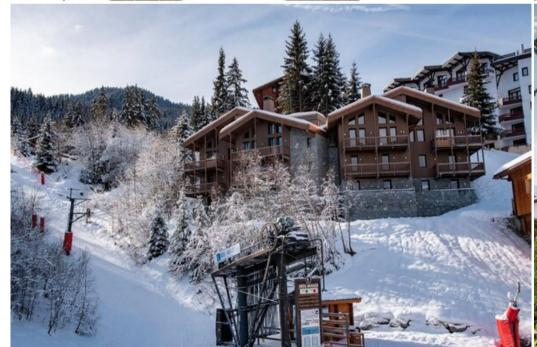

## Unbeatable Location:

Enjoy unparalleled access to the ski slopes thanks to the Tania gondola lift, conveniently situated just below the chalets within the Yellowstone Lodge.

## Proximity:

- Ski Slopes: 50 meters
- Shops: 150 meters