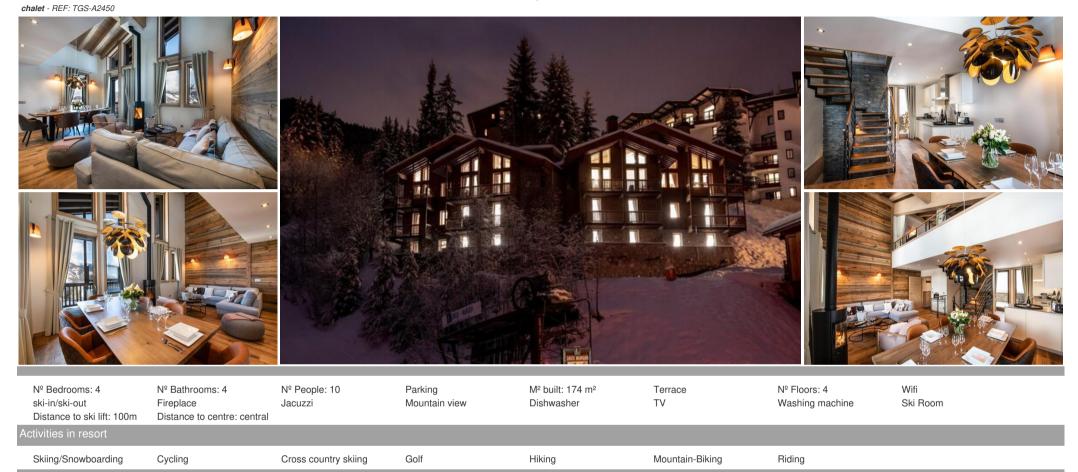

## Your Ideal Mountain Getaway

Discover the perfect retreat for up to 10 guests in this stunning chalet located within the prestigious Yellowstone Lodge Residence. Boasting 174 sqm of luxurious living space, this property offers an exceptional base for your mountain adventures, available for your summer escape.

## **Key Features:**

- Accommodation: Four well-appointed bedrooms, each featuring a comfortable double bed and a private en-suite bathroom.
- Living Spaces: A bright and inviting living room complete with a TV and a cozy wood burner, seamlessly connected to a dining area and a fully equipped kitchen.
- Outdoor Enjoyment: Step out onto the expansive balcony and indulge in the breathtaking panoramic mountain views from your private jacuzzi.
- Entertainment & Relaxation: Find a dedicated mezzanine level with a TV corner for entertainment and a quiet reading nook for peaceful moments.
- Convenience: Benefit from a dedicated parking space in the private car park, a secure ski locker for your equipment, and complimentary Wi-Fi access throughout your stay.

## Proximity:

- Ski Slopes: 50 meters
- Shops: 150 meters