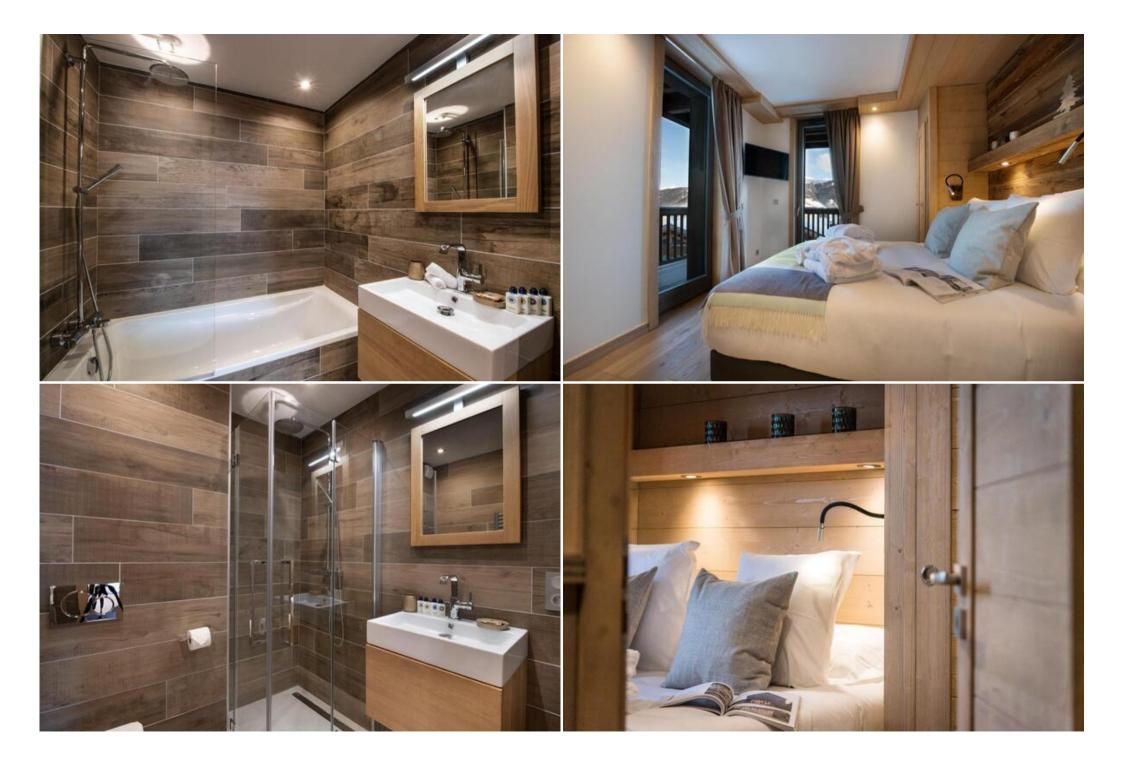

## **Key Features:**

- Accommodation: Four well-appointed bedrooms, each featuring a comfortable double bed and a private en-suite bathroom.
- Living Spaces: A bright and inviting living room complete with a TV and a cozy wood burner, seamlessly connected to a dining area and a fully equipped kitchen.
- Outdoor Enjoyment: Step out onto the expansive balcony and indulge in the breathtaking panoramic mountain views from your private jacuzzi.
- Entertainment & Relaxation: Find a dedicated mezzanine level with a TV corner for entertainment and a quiet reading nook for peaceful moments.
- Convenience: Benefit from a dedicated parking space in the private car park, a secure ski locker for your equipment, and complimentary Wi-Fi access throughout your stay.