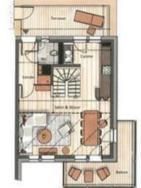

## **Key Features:**

- Accommodation: Four well-appointed bedrooms, each featuring a comfortable double bed and a private en-suite bathroom.
- Living Spaces: A bright and inviting living room complete with a TV and a cozy wood burner, seamlessly connected to a dining area and a fully equipped kitchen.
- Outdoor Enjoyment: Step out onto the expansive balcony and indulge in the breathtaking panoramic mountain views from your private jacuzzi.
- Entertainment & Relaxation: Find a dedicated mezzanine level with a TV corner for entertainment and a quiet reading nook for peaceful moments.
- Convenience: Benefit from a dedicated parking space in the private car park, a secure ski locker for your equipment, and complimentary Wi-Fi access throughout your stay.

# Secure your unforgettable winter holiday now!

RDC

R+3

Combles