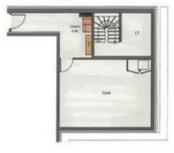

## **Key Features:**

- Accommodation: Four well-appointed bedrooms, each featuring a comfortable double bed and a private en-suite bathroom.
- Living Spaces: A bright and inviting living room complete with a TV and a cozy wood burner, seamlessly connected to a dining area and a fully equipped kitchen.
- Outdoor Enjoyment: Step out onto the expansive balcony and indulge in the breathtaking panoramic mountain views from your private jacuzzi.
- Entertainment & Relaxation: Find a dedicated mezzanine level with a TV corner for entertainment and a quiet reading nook for peaceful moments.
- Convenience: Benefit from a dedicated parking space in the private car park, a secure ski locker for your equipment, and complimentary Wi-Fi access throughout your stay.

# Secure your unforgettable winter holiday now!

RDC

R+3

Combles