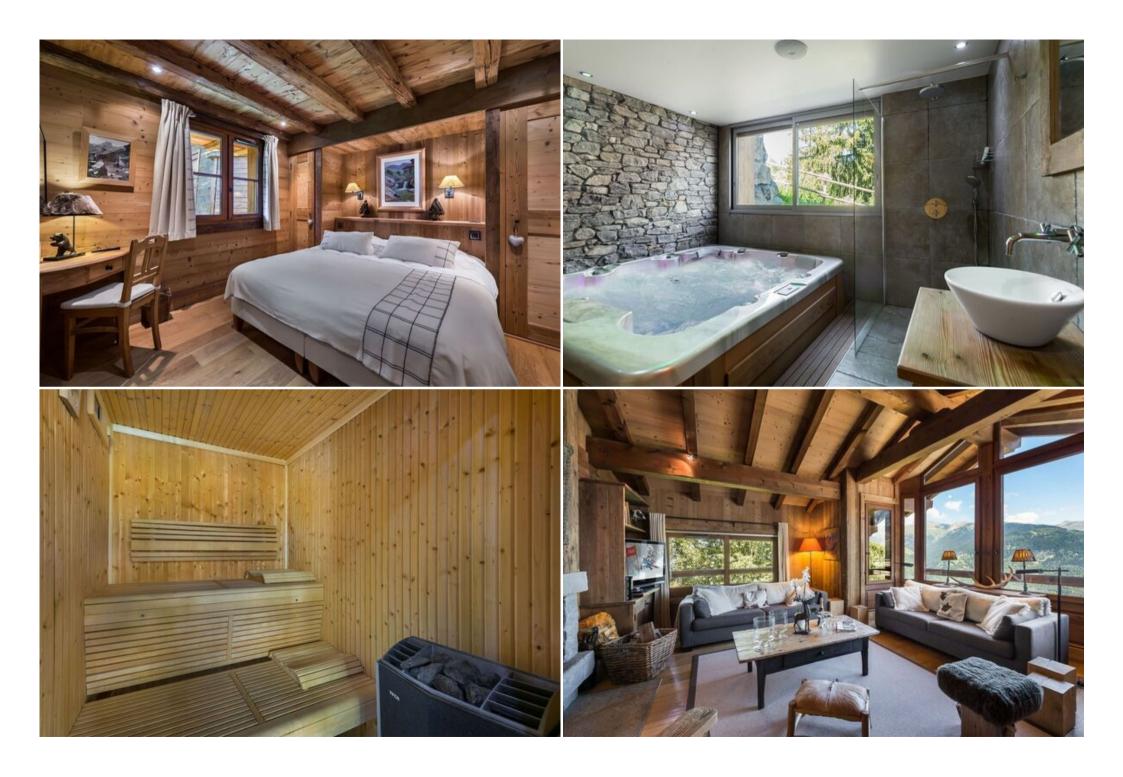

Bedroom 1, master, with one double bed, TV and ensuite bathroom 1 (bath, double wash basin, toilet)

# LEVEL -1

Bedroom 2, with one double bed (or two single beds), ensuite bathroom 2 (double wash basin, bath, toilet), TV

Bedroom 3, with one double bed (or two single beds), ensuite bathroom 3 (wash basin, bath, toilet), TV

Bedroom 4, with one double bed (or two single beds), ensuite bathroom 4 (wash basin, shower, toilet), TV

#### LEVEL -2

Bedroom 5, one double bed (or two single bed) and ensuite bathroom 5 (wash basin, bath, toilet), opened kitchen and rest area

Relax area with sauna, jacuzzi, shower and toilet

Laundry room with washing machine and dryer

This chalet offers you an incredible view over the valley and is located at only 2 min walk from snow front Fire place, terrace, jacuzzi and sauna TV satelit, internet