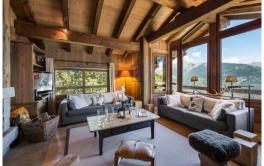

This chalet offers you an incredible view over the valley and is located at only 2 min walk from snow front Fire place, terrace, jacuzzi and sauna TV satelit, internet

#### LEVEL 0

Main entrance to the chalet, ski room, independant toilet

Living room with fire place, TV satelit, DVD player, dining room ready for 10 guests

Fully equipped open kitchen with oven, 5 ceramic hobs, dishwasher, microwave ...