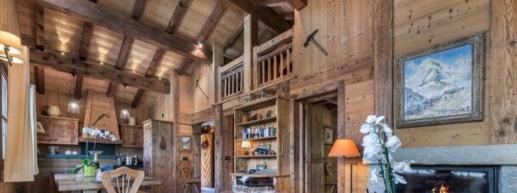

#### LEVEL 0

Main entrance to the chalet, ski room, independant toilet

Living room with fire place, TV satelit, DVD player, dining room ready for 10 guests

Fully equipped open kitchen with oven, 5 ceramic hobs, dishwasher, microwave ...

# LEVEL -1

Bedroom 2, with one double bed (or two single beds), ensuite bathroom 2 (double wash basin, bath, toilet), TV

Bedroom 3, with one double bed (or two single beds), ensuite bathroom 3 (wash basin, bath, toilet), TV