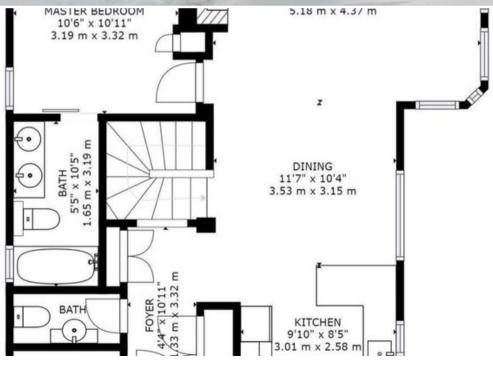

#### LEVEL 0

Main entrance to the chalet, ski room, independant toilet

Living room with fire place, TV satelit, DVD player, dining room ready for 10 guests

Fully equipped open kitchen with oven, 5 ceramic hobs, dishwasher, microwave ...

Bedroom 1, master, with one double bed, TV and ensuite bathroom 1 (bath, double wash basin, toilet)