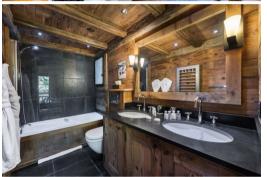

Bedroom 1, master, with one double bed, TV and ensuite bathroom 1 (bath, double wash basin, toilet)

# LEVEL -1

Bedroom 2, with one double bed (or two single beds), ensuite bathroom 2 (double wash basin, bath, toilet), TV

Bedroom 3, with one double bed (or two single beds), ensuite bathroom 3 (wash basin, bath, toilet), TV

Bedroom 4, with one double bed (or two single beds), ensuite bathroom 4 (wash basin, shower, toilet), TV

#### LEVEL -2

Bedroom 5, one double bed (or two single bed) and ensuite bathroom 5 (wash basin, bath, toilet), opened kitchen and rest area

Relax area with sauna, jacuzzi, shower and toilet

Laundry room with washing machine and dryer