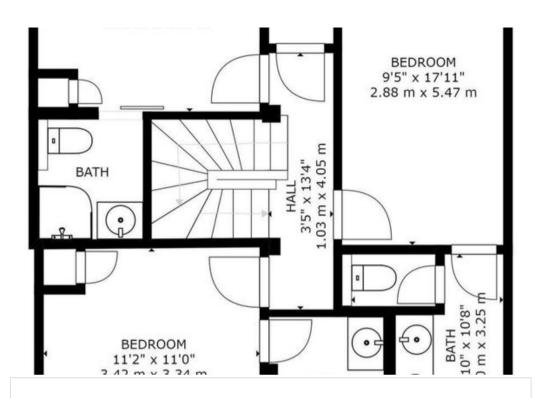

# LEVEL -1

Bedroom 2, with one double bed (or two single beds), ensuite bathroom 2 (double wash basin, bath, toilet), TV

Bedroom 3, with one double bed (or two single beds), ensuite bathroom 3 (wash basin, bath, toilet), TV

Bedroom 4, with one double bed (or two single beds), ensuite bathroom 4 (wash basin, shower, toilet), TV