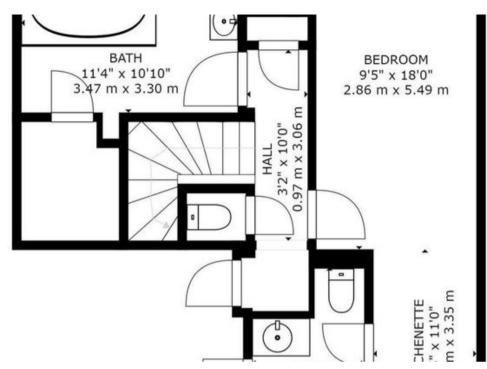

#### LEVEL -2

Bedroom 5, one double bed (or two single bed) and ensuite bathroom 5 (wash basin, bath, toilet), opened kitchen and rest area

Relax area with sauna, jacuzzi, shower and toilet

Laundry room with washing machine and dryer