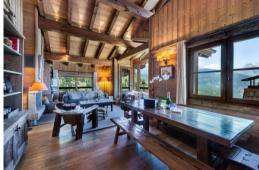

#### LEVEL 0

Main entrance to the chalet, ski room, independant toilet

Living room with fire place, TV satelit, DVD player, dining room ready for 10 guests

Fully equipped open kitchen with oven, 5 ceramic hobs, dishwasher, microwave ...