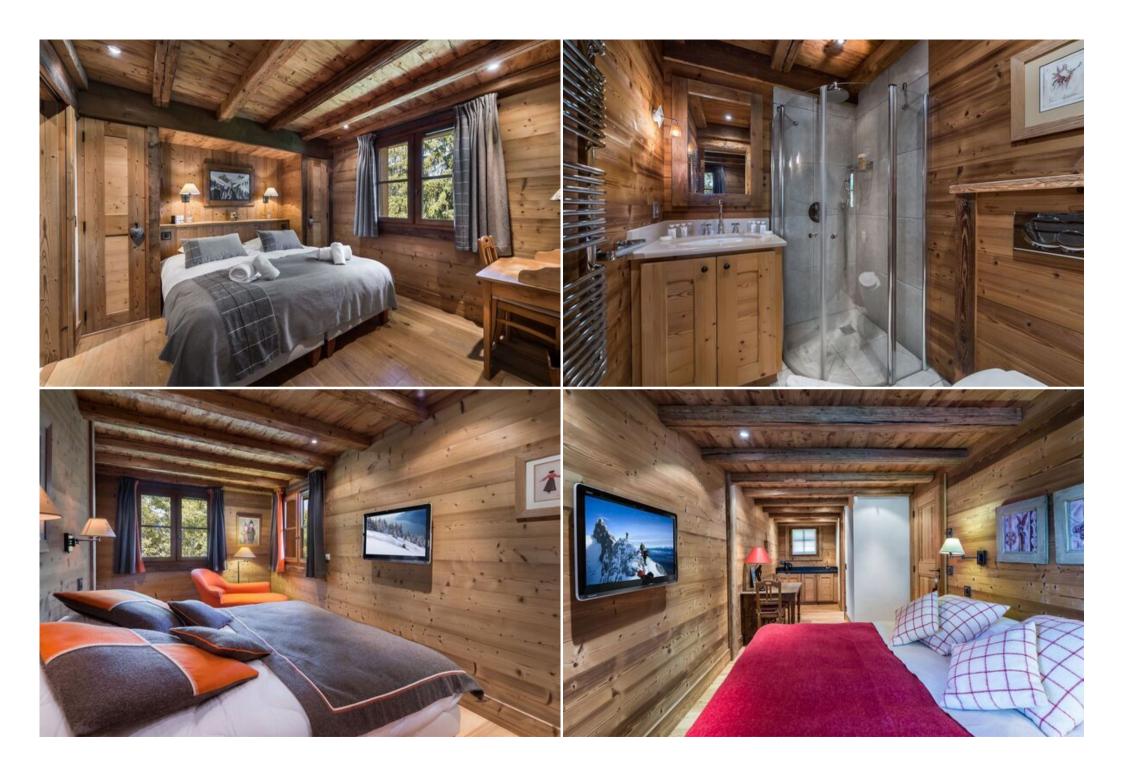

Bedroom 1, master, with one double bed, TV and ensuite bathroom 1 (bath, double wash basin, toilet)

# LEVEL -1

Bedroom 2, with one double bed (or two single beds), ensuite bathroom 2 (double wash basin, bath, toilet), TV

Bedroom 3, with one double bed (or two single beds), ensuite bathroom 3 (wash basin, bath, toilet), TV

Bedroom 4, with one double bed (or two single beds), ensuite bathroom 4 (wash basin, shower, toilet), TV