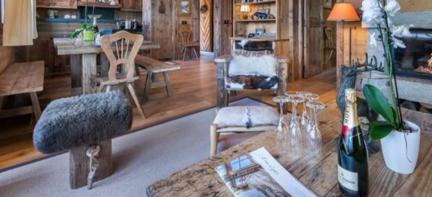

#### LEVEL 0

Main entrance to the chalet, ski room, independant toilet

Living room with fire place, TV satelit, DVD player, dining room ready for 10 guests

Fully equipped open kitchen with oven, 5 ceramic hobs, dishwasher, microwave ...