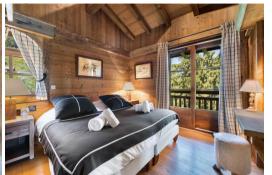

Bedroom 1, master, with one double bed, TV and ensuite bathroom 1 (bath, double wash basin, toilet)

# LEVEL -1

Bedroom 2, with one double bed (or two single beds), ensuite bathroom 2 (double wash basin, bath, toilet), TV

Bedroom 3, with one double bed (or two single beds), ensuite bathroom 3 (wash basin, bath, toilet), TV

Bedroom 4, with one double bed (or two single beds), ensuite bathroom 4 (wash basin, shower, toilet), TV