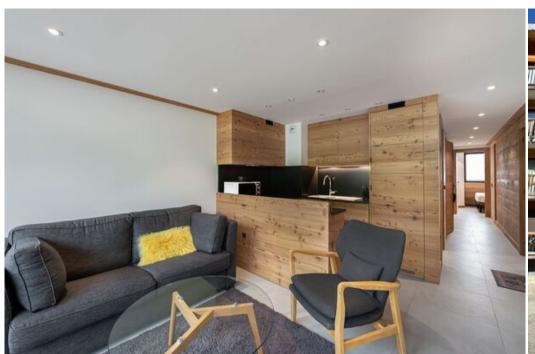

#### **Smart Layout for Your Comfort**

- Living-Dining Room: Spacious and bright, ideal for family gatherings.
- Open Kitchen: Fully equipped with 4 hot-plates, fridge, oven, and dishwasher for your culinary needs.
- Ensuite Master Bedroom: Double bed (160 x 190 cm) with shower room and toilet.
- Bedroom 2: Double bed (140 x 190 cm).
- Cabin: With two bunk beds, perfect for the little ones.
- Independent shower room and independent toilet.