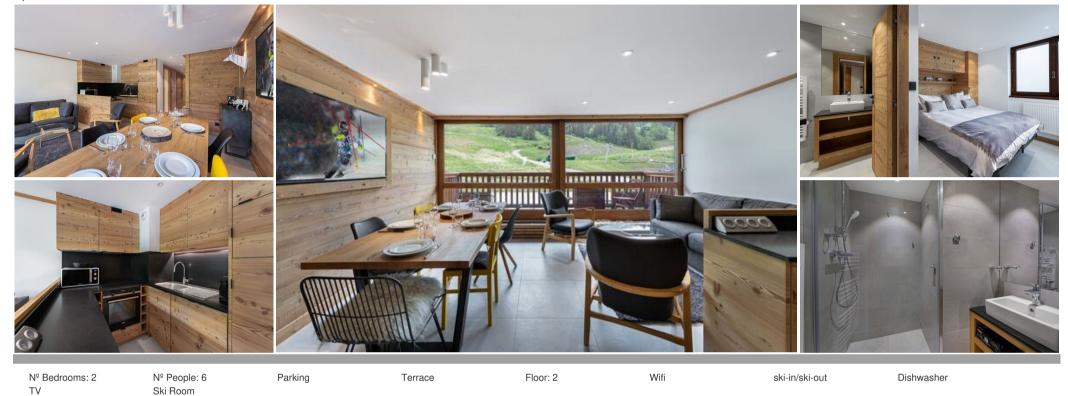

### An Exceptional Apartment in the Heart of the Snow

Discover a cozy 3-room, 56sqm, south-facing apartment, perfectly designed to comfortably accommodate 4 adults and 2 children. Located on the second floor of an exclusive residence (stairs access, no lift), this retreat offers an unforgettable mountain experience.

#### **Unbeatable Location and Superior Amenities**

Enjoy the convenience of a **ski-in/ski-out** apartment, with direct access to the slopes and just steps away from shops and the kindergarten. The large 10sqm south-facing terrace offers wonderful views of the ski area and the majestic mountains.

#### **Smart Layout for Your Comfort**

- Living-Dining Room: Spacious and bright, ideal for family gatherings.
- Open Kitchen: Fully equipped with 4 hot-plates, fridge, oven, and dishwasher for your culinary needs.
- Ensuite Master Bedroom: Double bed (160 x 190 cm) with shower room and toilet.
- Bedroom 2: Double bed (140 x 190 cm).
- Cabin: With two bunk beds, perfect for the little ones.
- Independent shower room and independent toilet.

- South-facing balcony.
- Exclusive ski-room (n°407).

## **Key Features**

- Balcony / Terrace
- Dishwasher
- Microwave oven
- Pets not allowed
- Ski locker
- Ski-in ski-out
- South facing
- Television
- WIFI connection