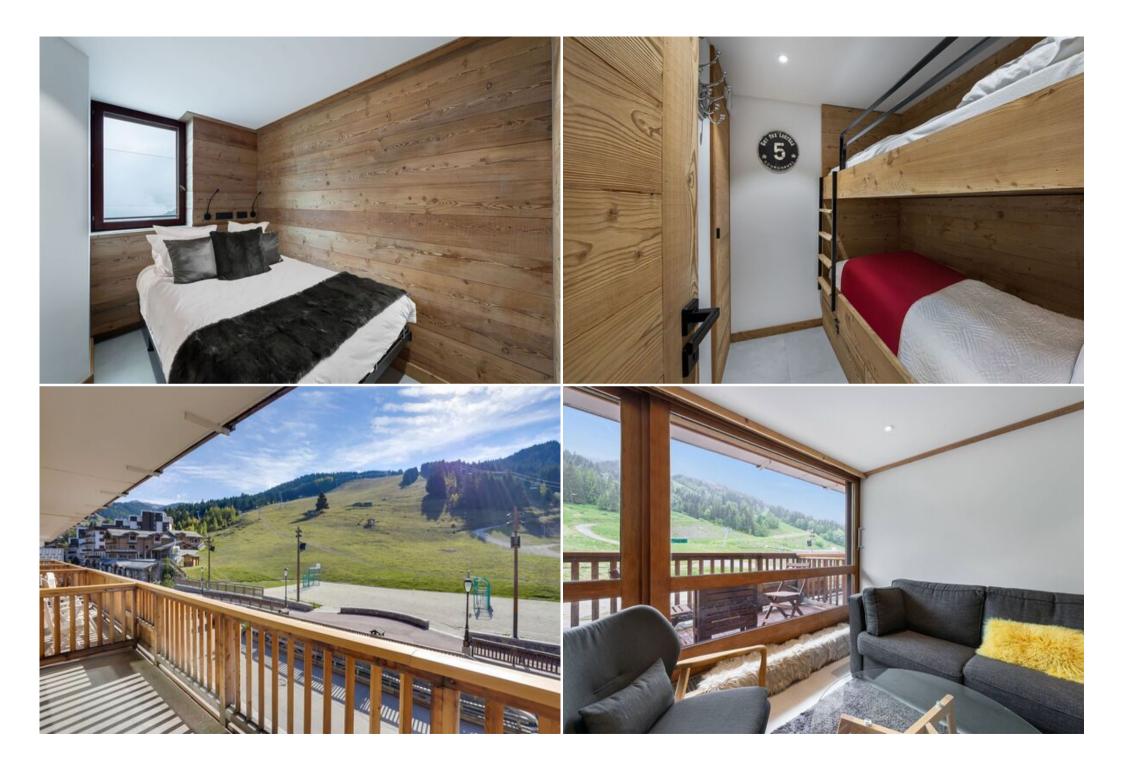

#### **Unbeatable Location and Superior Amenities**

Enjoy the convenience of a **ski-in/ski-out** apartment, with direct access to the slopes and just steps away from shops and the kindergarten. The large 10sqm south-facing terrace offers wonderful views of the ski area and the majestic mountains.

#### **Smart Layout for Your Comfort**

- Living-Dining Room: Spacious and bright, ideal for family gatherings.
- Open Kitchen: Fully equipped with 4 hot-plates, fridge, oven, and dishwasher for your culinary needs.
- Ensuite Master Bedroom: Double bed (160 x 190 cm) with shower room and toilet.
- Bedroom 2: Double bed (140 x 190 cm).
- Cabin: With two bunk beds, perfect for the little ones.
- Independent shower room and independent toilet.

- South-facing balcony.
- Exclusive ski-room (n°407).