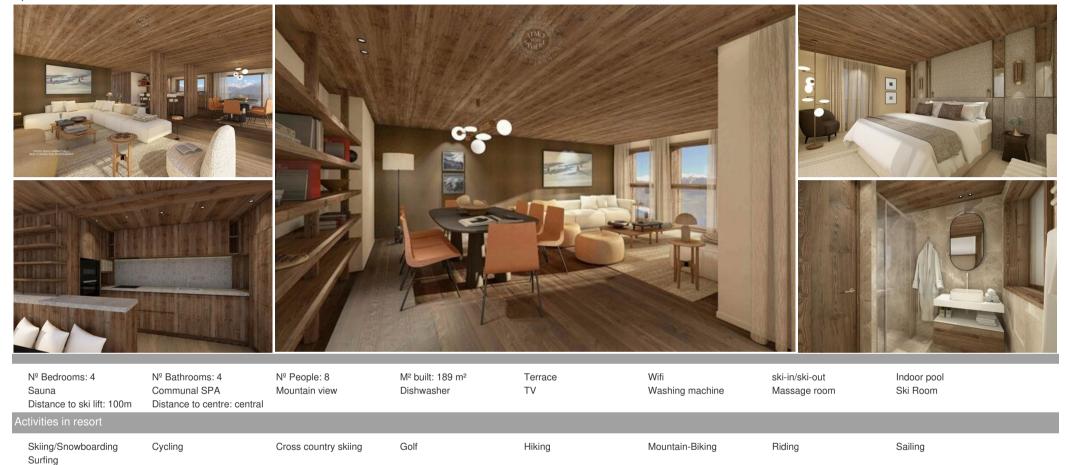

## **Apartment 802: Your Expansive Alpine Haven**

**Apartment 802** boasts four luxurious suites, comfortably accommodating eight people. Each suite comes with its **own private bathroom** and a spacious, **light-filled living area**. Every room offers **direct access to a private terrace**, guaranteeing a privileged living environment. This refined 189 sqm complex invites you to enjoy convivial moments in a setting that's both elegant and wonderfully warm.

Please note: All interior images currently showcased are CGI renderings, meticulously created by the interior designer to accurately represent the apartment's final look. Authentic photos will be published soon as construction and decoration reach completion.