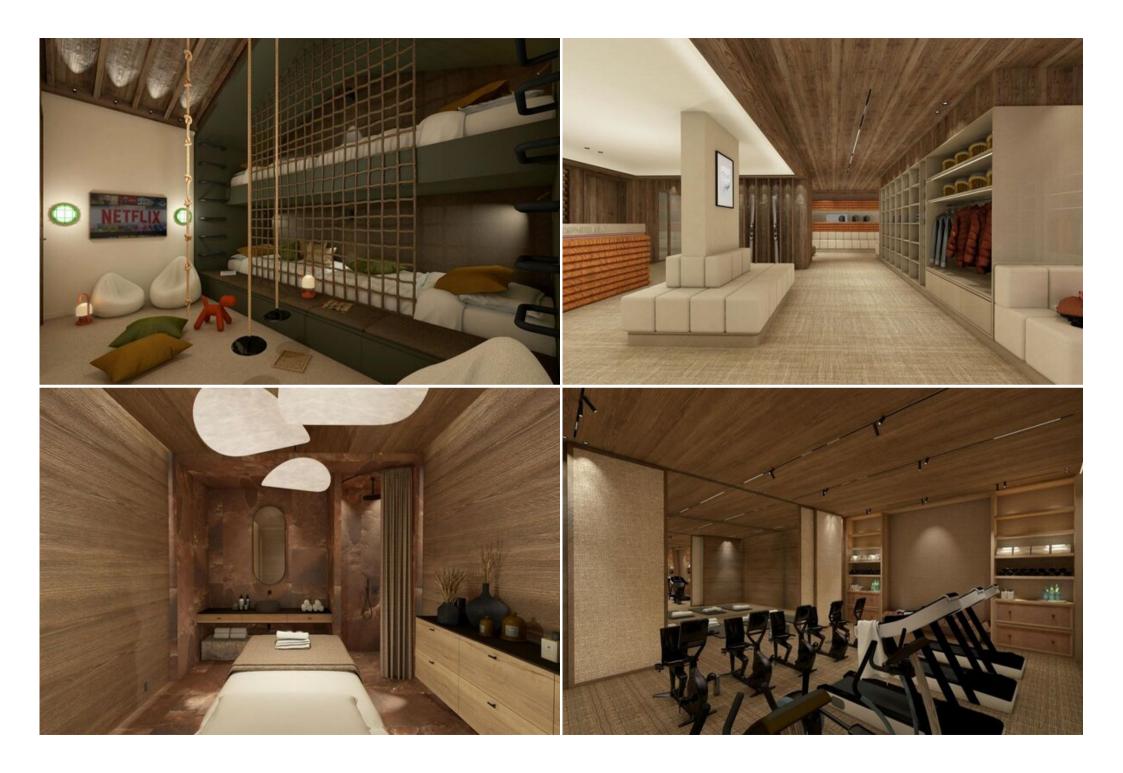

### Indulge in On-Site Wellness

The residence features an extensive on-site wellness area. Take a refreshing dip in the 22-meter indoor swimming pool, relax in the soothing sauna and hammam, or revitalize yourself in the fitness/yoga room. A herbal infusion bar is also available to enhance your tranquility. For ultimate indulgence, three dedicated massage and treatment rooms are ready for tailor-made therapies, all expertly organized by our attentive concierge service.

Please note: All interior images currently showcased are CGI renderings, meticulously created by the interior designer to accurately represent the apartment's final look. Authentic photos will be published soon as construction and decoration reach completion.