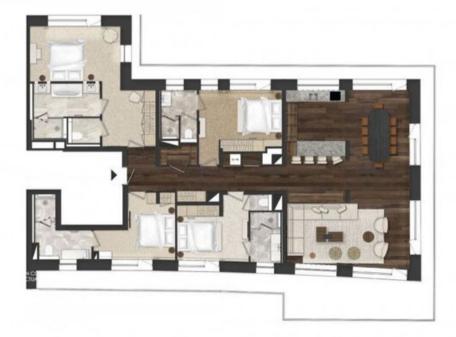

## **Apartment 802: Your Expansive Alpine Haven**

**Apartment 802** boasts four luxurious suites, comfortably accommodating eight people. Each suite comes with its **own private bathroom** and a spacious, **light-filled living area**. Every room offers **direct access to a private terrace**, guaranteeing a privileged living environment. This refined 189 sqm complex invites you to enjoy convivial moments in a setting that's both elegant and wonderfully warm.