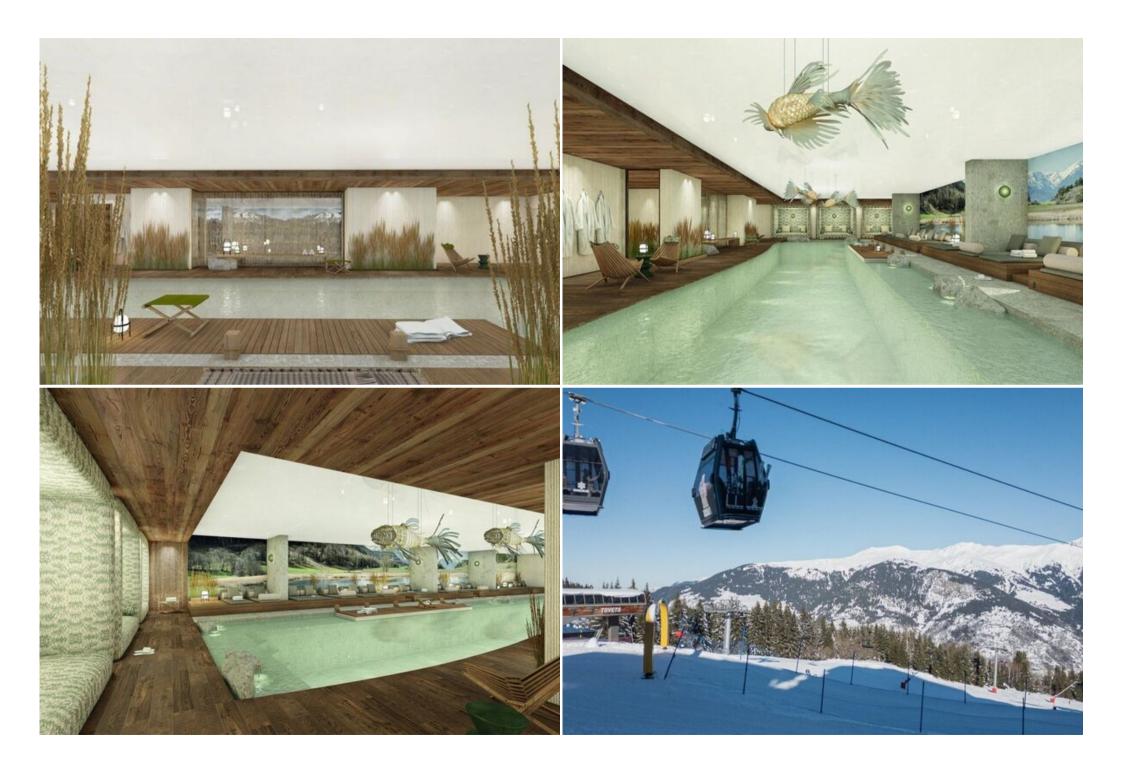

### Indulge in On-Site Wellness

The residence features an extensive on-site wellness area. Take a refreshing dip in the 22-meter indoor swimming pool, relax in the soothing sauna and hammam, or revitalize yourself in the fitness/yoga room. A herbal infusion bar is also available to enhance your tranquility. For ultimate indulgence, three dedicated massage and treatment rooms are ready for tailor-made therapies, all expertly organized by our attentive concierge service.

Please note: All interior images currently showcased are CGI renderings, meticulously created by the interior designer to accurately represent the apartment's final look. Authentic photos will be published soon as construction and decoration reach completion.