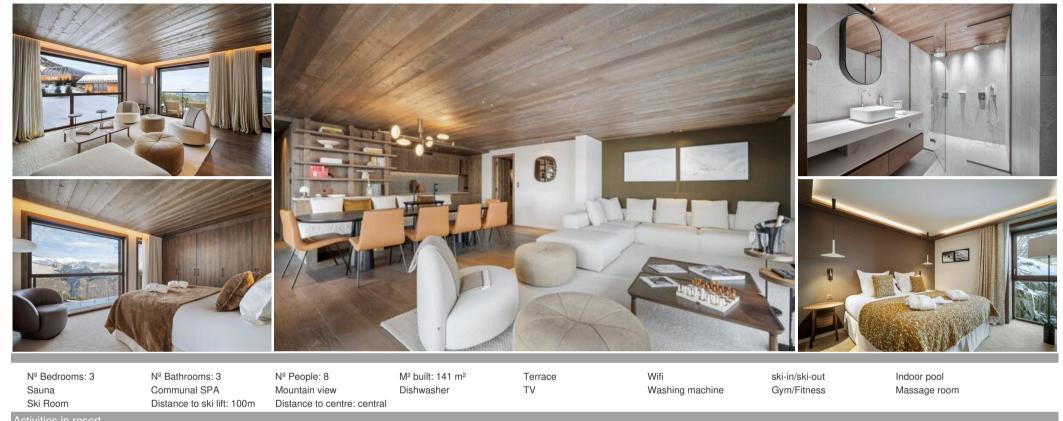

### Your Personal Oasis: Luxury Apartment

Apartment, a refined 141 sqm suite, boasts **two luxurious suites and a mountain corner** that can sleep eight, each with its own bathroom. Enjoy a spacious, light-filled living area with direct access to a private terrace, guaranteeing a privileged living environment. This refined space invites you to enjoy convivial moments in an elegant and welcoming setting.

## **Key Features:**

- 3 Bedrooms
- Flat Screen TV
- Wi-Fi
- Terrace

# Prime Location in Courchevel 1850:

- Distance from the center: 100 m
- Distance from ski lift: 350 m
- Closest ski slope: Les Tovets
- Distance from the slopes: 50 m
- Distance to ski school: 300 m
- Closest ski lift: La Croisette