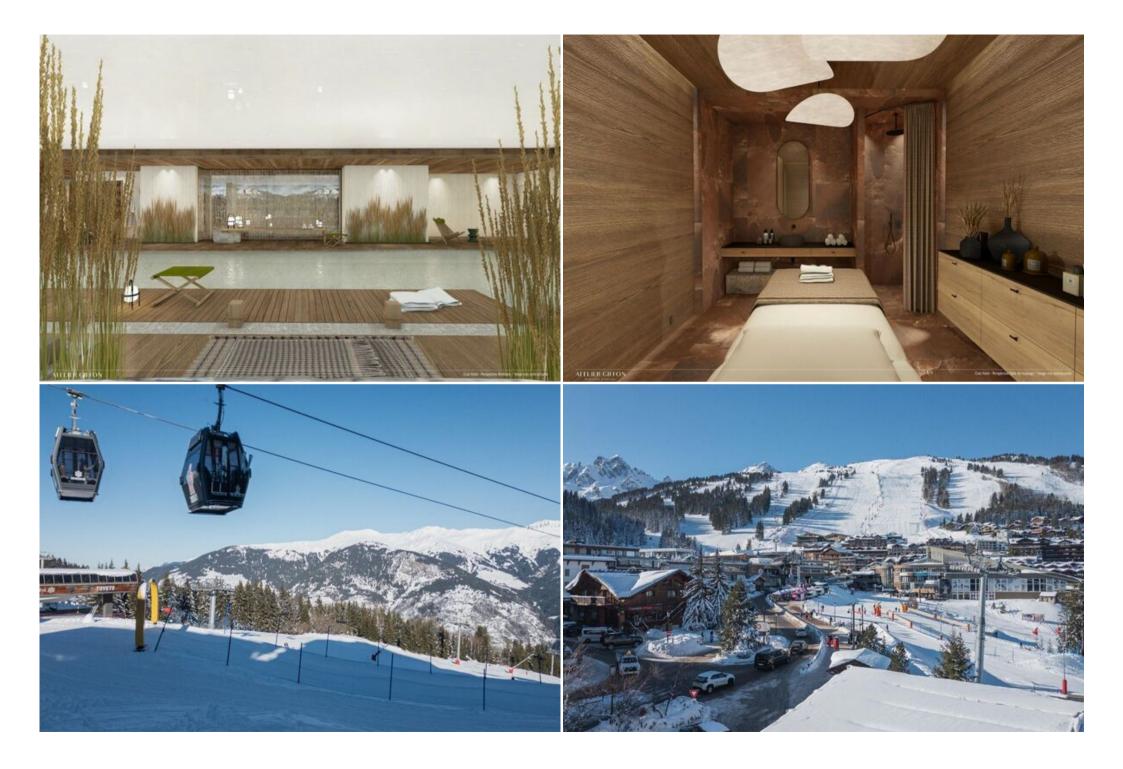

#### **Exceptional Services at Your Fingertips**

Ideally located on the ski slopes, this residence ensures a unique and unforgettable experience. Enjoy a wellness oasis with a **22-meter indoor swimming pool, sauna, hammam, fitness/yoga room, and an herbal infusion bar**. Three massage and treatment rooms are also available for tailored therapies organized by our concierge service.

# Prime Location in Courchevel 1850:

- Distance from the center: 100 m
- Distance from ski lift: 350 m
- Closest ski slope: Les Tovets
- Distance from the slopes: 50 m
- Distance to ski school: 300 m
- Closest ski lift: La Croisette