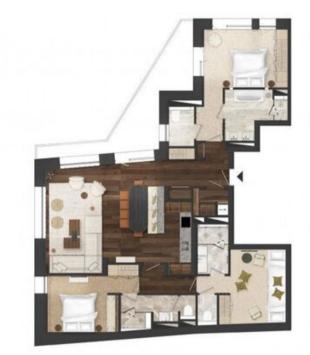

### Your Personal Oasis: Luxury Apartment

Apartment, a refined 141 sqm suite, boasts **two luxurious suites and a mountain corner** that can sleep eight, each with its own bathroom. Enjoy a spacious, light-filled living area with direct access to a private terrace, guaranteeing a privileged living environment. This refined space invites you to enjoy convivial moments in an elegant and welcoming setting.

## **Key Features:**

- 3 Bedrooms
- Flat Screen TV
- Wi-Fi
- Terrace