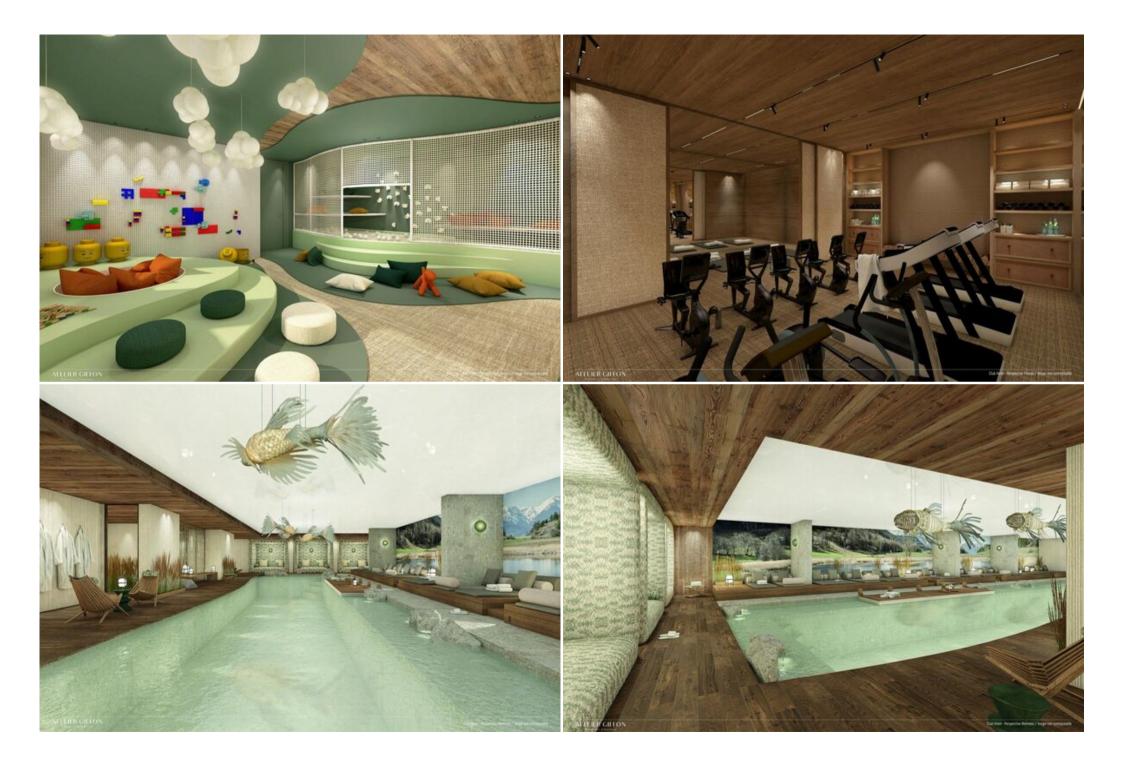

#### **Exceptional Services at Your Fingertips**

Ideally located on the ski slopes, this residence ensures a unique and unforgettable experience. Enjoy a wellness oasis with a **22-meter indoor swimming pool, sauna, hammam, fitness/yoga room, and an herbal infusion bar**. Three massage and treatment rooms are also available for tailored therapies organized by our concierge service.

## Wellness Facilities:

- Gym
- Sauna
- Hammam
- Spa
- Ski room
- Indoor pool
- Massage room
- Yoga room