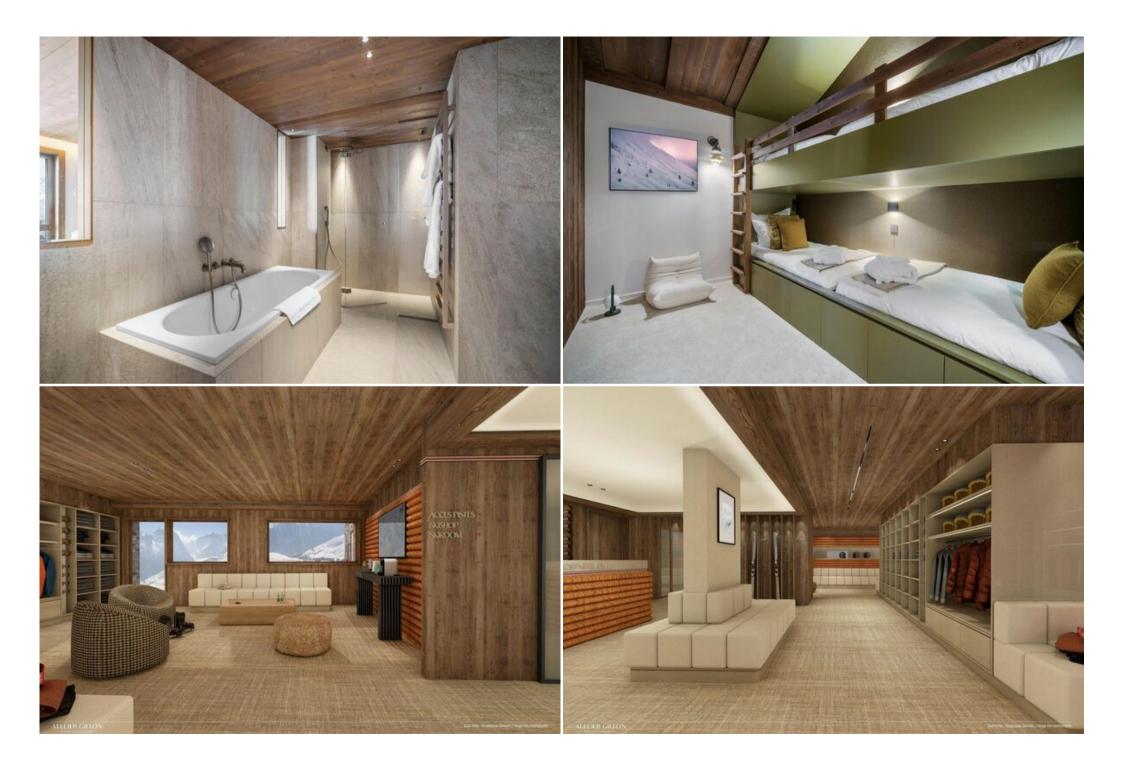

### Your Personal Oasis: Luxury Apartment

Apartment, a refined 141 sqm suite, boasts **two luxurious suites and a mountain corner** that can sleep eight, each with its own bathroom. Enjoy a spacious, light-filled living area with direct access to a private terrace, guaranteeing a privileged living environment. This refined space invites you to enjoy convivial moments in an elegant and welcoming setting.

To delight your palate, a **gourmet restaurant** run by acclaimed chef Danny Khezzar (Bayview, Geneva) elevates the culinary experience. Furthermore, an on-site ski shop completes the range of services, ensuring every detail of your stay is perfect.