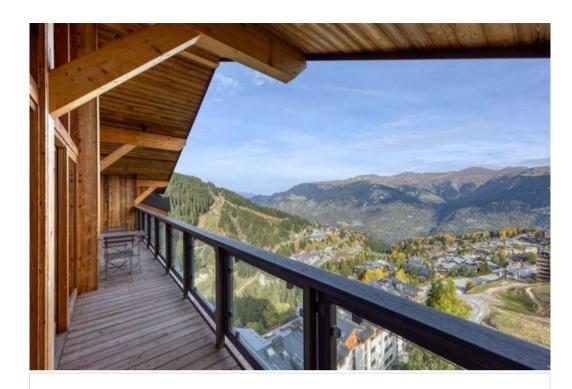

The apartment features a spacious living area, opening onto two balconies: a 14 sgm one facing northwest, and a 4 sgm one facing southeast, allowing you to enjoy panoramic 180° views of the surrounding mountains.