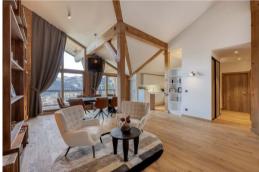

## New and Elegant Apartment with Panoramic Views and Ski Slope Access

Nº Bathrooms: 4

Mountain view

Discover this new 168 sqm apartment, ideally located in the Bleuet residence at Domaine de l'Ariondaz, with easy access to the ski slopes.

The apartment features a spacious living area, opening onto two balconies: a 14 sgm one facing northwest, and a 4 sgm one facing southeast, allowing you to enjoy panoramic 180° views of the surrounding mountains.