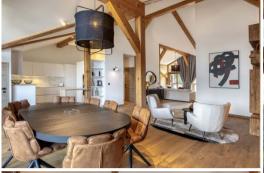

## New and Elegant Apartment with Panoramic Views and Ski Slope Access

Nº Bathrooms: 4

Mountain view

Discover this new 168 sqm apartment, ideally located in the Bleuet residence at Domaine de l'Ariondaz, with easy access to the ski slopes.

You will immediately be charmed by its contemporary design, combining modernity with the warm atmosphere of a mountain chalet. Every detail has been carefully crafted to offer a luxurious and serene experience.

The fully equipped kitchen, living room, dining area, as well as a laundry room and a storage space, complete this functional and refined living space.

The four bedrooms, each with its own private bathroom, ensure comfort and privacy for every guest.