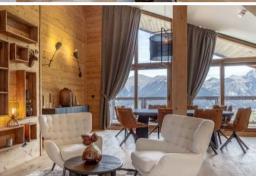

The apartment features a spacious living area, opening onto two balconies: a 14 sgm one facing northwest, and a 4 sgm one facing southeast, allowing you to enjoy panoramic 180° views of the surrounding mountains.

The fully equipped kitchen, living room, dining area, as well as a laundry room and a storage space, complete this functional and refined living space.

The four bedrooms, each with its own private bathroom, ensure comfort and privacy for every guest.