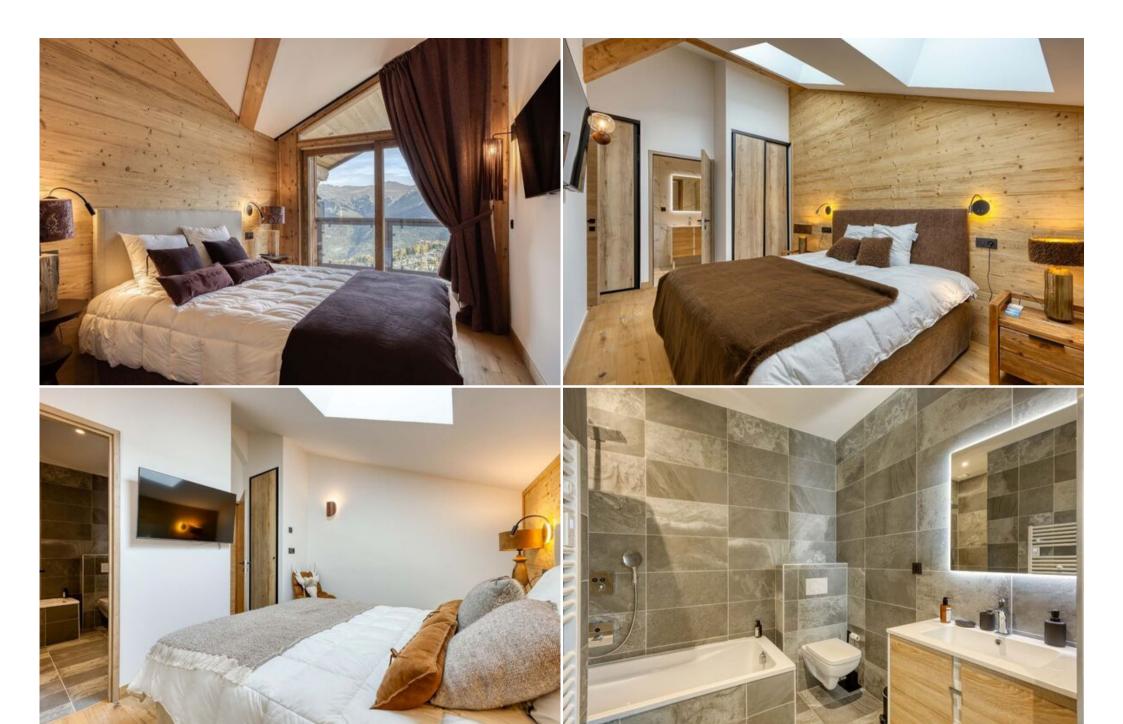

## New and Elegant Apartment with Panoramic Views and Ski Slope Access

Nº Bathrooms: 4

Mountain view

Discover this new 168 sqm apartment, ideally located in the Bleuet residence at Domaine de l'Ariondaz, with easy access to the ski slopes.

You will immediately be charmed by its contemporary design, combining modernity with the warm atmosphere of a mountain chalet. Every detail has been carefully crafted to offer a luxurious and serene experience.

The fully equipped kitchen, living room, dining area, as well as a laundry room and a storage space, complete this functional and refined living space.

The four bedrooms, each with its own private bathroom, ensure comfort and privacy for every guest.