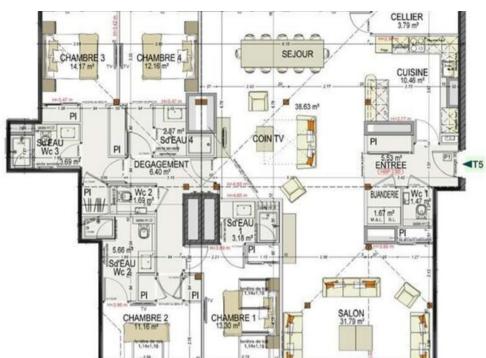

## Elegant Apartment with Panoramic Views in Courchevel 1650

France, Courchevel, Courchevel 1650, Ariondaz

Apartment - REF: TGS-A4415

| N- Dearoons. 4              |
|-----------------------------|
| Fireplace                   |
| Distance to centre: central |

The fully equipped kitchen, living room, dining area, as well as a laundry room and a storage space, complete this functional and refined living space.

The four bedrooms, each with its own private bathroom, ensure comfort and privacy for every guest.

## **Key Features:**

- New 168 sqm apartment
- Ideal location in the Bleuet residence, Domaine de l'Ariondaz
- Easy access to ski slopes
- Contemporary design with mountain chalet atmosphere
- Spacious living area
- Two balconies with 180° panoramic views (14 sqm northwest and 4 sqm southeast)
- Fully equipped kitchen
- Living room and dining area
- Laundry room
- Storage space
- Four bedrooms with private bathrooms
- Communal facilities: game room with billiards, ping-pong, and table football