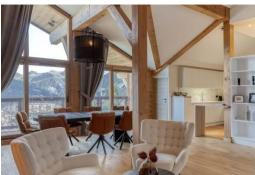

## New and Elegant Apartment with Panoramic Views and Ski Slope Access

Nº Bathrooms: 4

Mountain view

Discover this new 168 sqm apartment, ideally located in the Bleuet residence at Domaine de l'Ariondaz, with easy access to the ski slopes.

You will immediately be charmed by its contemporary design, combining modernity with the warm atmosphere of a mountain chalet. Every detail has been carefully crafted to offer a luxurious and serene experience.

The fully equipped kitchen, living room, dining area, as well as a laundry room and a storage space, complete this functional and refined living space.

The four bedrooms, each with its own private bathroom, ensure comfort and privacy for every guest.