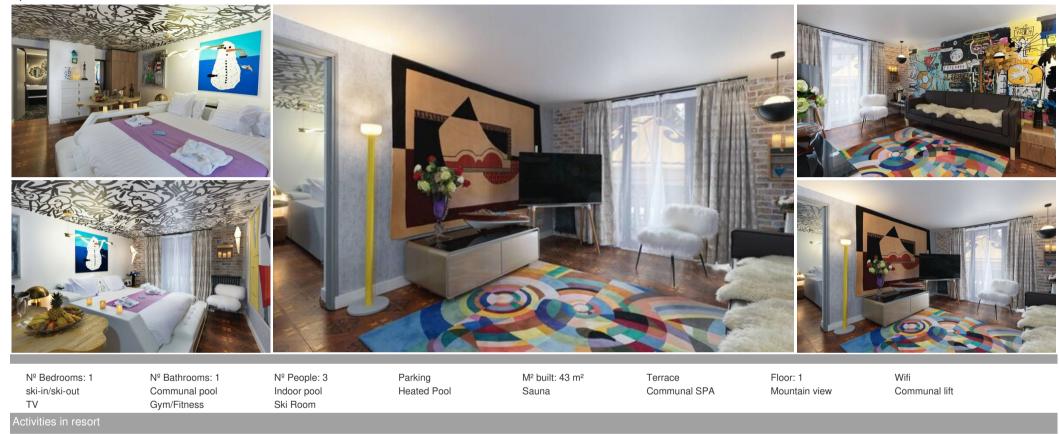

## Modern 43 sqm Suite with Balcony

Cycling

Discover a new 43 sqm suite located on the first floor. It comprises a comfortable bedroom, a welcoming living room, and a well-appointed bathroom.

Hiking

This suite is ideal for accommodating up to 3 people and benefits from a pleasant north-east facing orientation.

## Suite Features:

One bedroom

Skiing/Snowboarding

- Living room
- Bathroom
- Balcony
- Can accommodate up to 3 people
- North-east facing

- Located on the first floor
- Area of 43 sqm