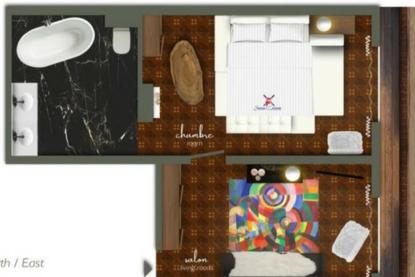

## Modern 43 sqm Suite with Balcony

Cycling

Discover a new 43 sqm suite located on the first floor. It comprises a comfortable bedroom, a welcoming living room, and a well-appointed bathroom.

Hiking

This suite is ideal for accommodating up to 3 people and benefits from a pleasant north-east facing orientation.

## Suite Features:

One bedroom

Skiing/Snowboarding

- Living room
- Bathroom
- Balcony
- Can accommodate up to 3 people
- North-east facing

- Located on the first floor
- Area of 43 sqm