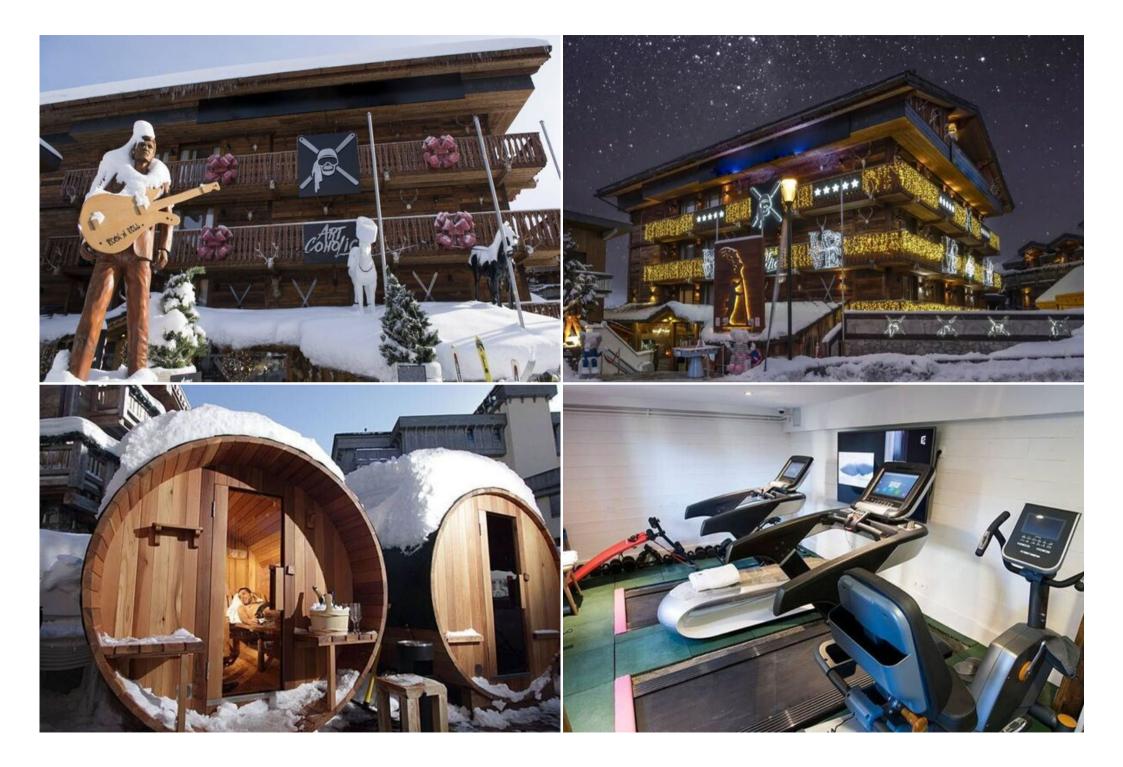

## Modern Suite with Balcony in courchevel 1850

France, Courchevel, Courchevel 1850

Apartment - REF: TGS-A4409

Mountain-Biking