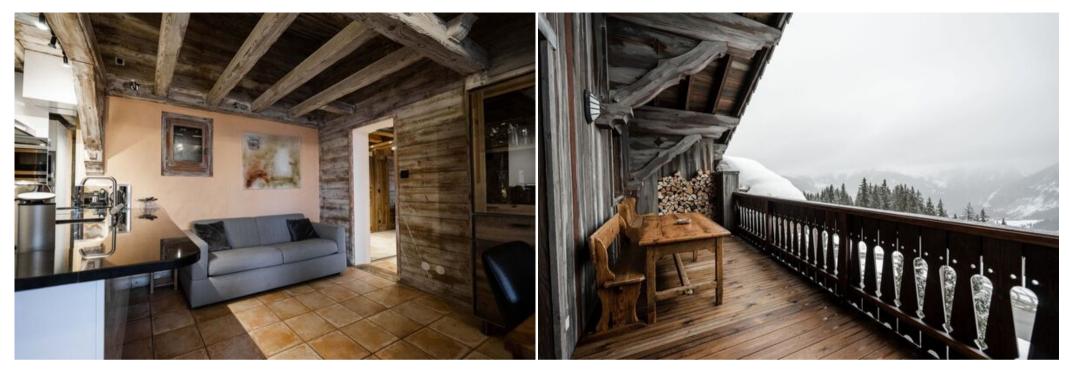

## Enjoy a fantastic ski holiday in this stylish and spacious apartment, located in the heart of Courchevel 1850, with direct access to the Pralong ski lifts and a private terrace.

This unique apartment features 5 bedrooms, including a mezzanine level with 2 single beds, and can comfortably accommodate up to 10 guests, with a sofa bed in the living room for additional flexibility. Experience the ultimate convenience of ski-in/ski-out access, allowing you to start and end your day on the slopes right at your doorstep.

## Features:

- Ski-in/ski-out access: Direct access to the Pralong ski lifts for effortless skiing.
- Spacious living: 5 bedrooms, including a mezzanine level, accommodating up to 10 guests, with a sofa bed for 2 extra guests.
- **Private terrace:** Enjoy stunning mountain views from the terrace.
- Additional amenities: Fireplace, fully equipped kitchen, free Wi-Fi, satellite TV, music server, DVD player, and ski room.
- Prime location: Situated in the Pralong area of Courchevel 1850, close to amenities and restaurants.