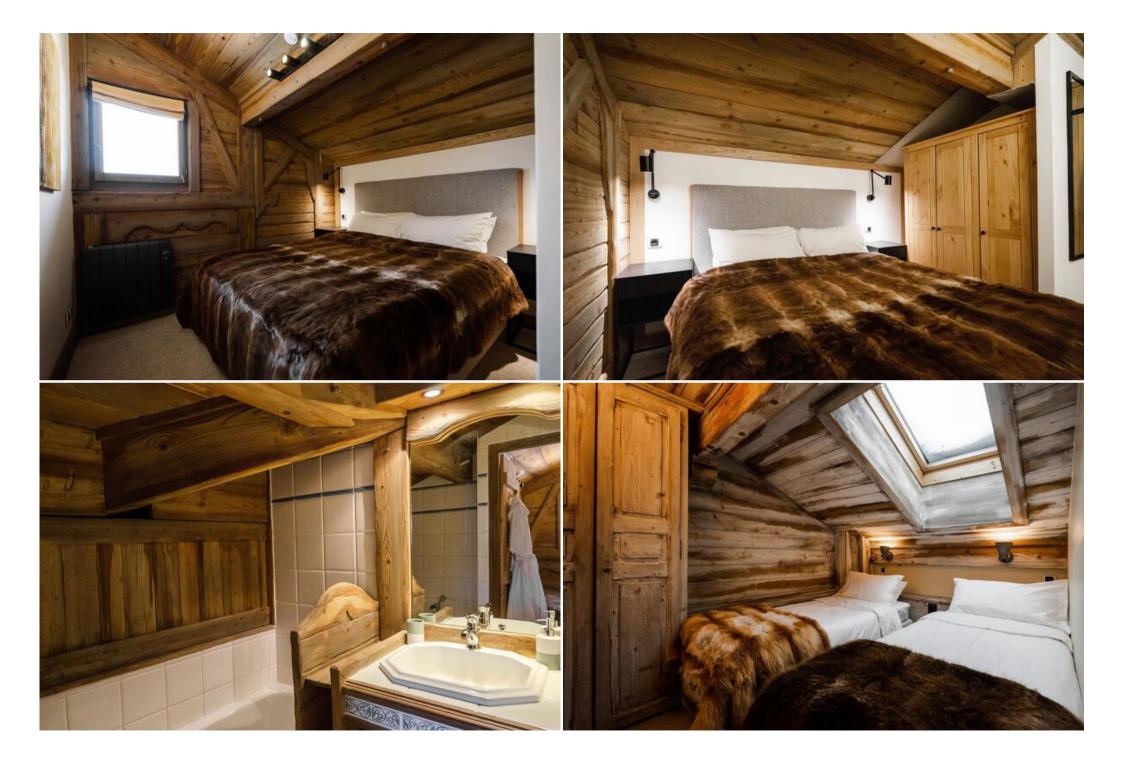

## Enjoy a fantastic ski holiday in this stylish and spacious apartment, located in the heart of Courchevel 1850, with direct access to the Pralong ski lifts and a private terrace.

This unique apartment features 5 bedrooms, including a mezzanine level with 2 single beds, and can comfortably accommodate up to 10 guests, with a sofa bed in the living room for additional flexibility. Experience the ultimate convenience of ski-in/ski-out access, allowing you to start and end your day on the slopes right at your doorstep.

## Features:

- Ski-in/ski-out access: Direct access to the Pralong ski lifts for effortless skiing.
- Spacious living: 5 bedrooms, including a mezzanine level, accommodating up to 10 guests, with a sofa bed for 2 extra guests.
- **Private terrace:** Enjoy stunning mountain views from the terrace.
- Additional amenities: Fireplace, fully equipped kitchen, free Wi-Fi, satellite TV, music server, DVD player, and ski room.
- Prime location: Situated in the Pralong area of Courchevel 1850, close to amenities and restaurants.