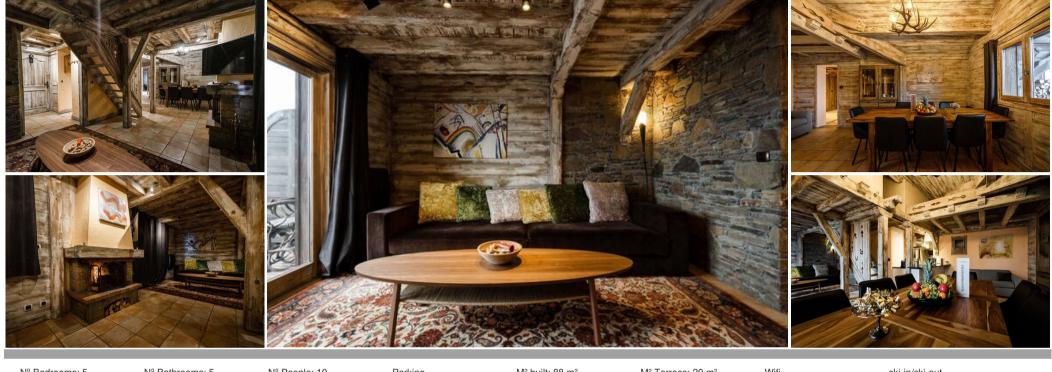

## Ski-in Ski-out Apartment in Courchevel 1850

France, Courchevel, Courchevel 1850, Pralong

Apartment - REF: TGS-A4327

| № Bedrooms: 5<br>Mountain view | № Bathrooms: 5<br>TV | Nº People: 10<br>Washing machine | Parking<br>Ski Room | M <sup>2</sup> built: 88 m <sup>2</sup><br>Distance to centre: 1km | M <sup>2</sup> Terrace: 20 m <sup>2</sup> | Wifi   | ski-in/ski-out |
|--------------------------------|----------------------|----------------------------------|---------------------|--------------------------------------------------------------------|-------------------------------------------|--------|----------------|
| Activities in resort           |                      |                                  |                     |                                                                    |                                           |        |                |
| Skiing/Snowboarding            | Cycling              | Cross country skiing             | Golf                | Hiking                                                             | Mountain-Biking                           | Riding | Sailing        |

## Enjoy a fantastic ski holiday in this stylish and spacious apartment, located in the heart of Courchevel 1850, with direct access to the Pralong ski lifts and a private terrace.

This unique apartment features 5 bedrooms, including a mezzanine level with 2 single beds, and can comfortably accommodate up to 10 guests, with a sofa bed in the living room for additional flexibility. Experience the ultimate convenience of ski-in/ski-out access, allowing you to start and end your day on the slopes right at your doorstep.

## Features:

- Ski-in/ski-out access: Direct access to the Pralong ski lifts for effortless skiing.
- Spacious living: 5 bedrooms, including a mezzanine level, accommodating up to 10 guests, with a sofa bed for 2 extra guests.
- **Private terrace:** Enjoy stunning mountain views from the terrace.
- Additional amenities: Fireplace, fully equipped kitchen, free Wi-Fi, satellite TV, music server, DVD player, and ski room.
- Prime location: Situated in the Pralong area of Courchevel 1850, close to amenities and restaurants.