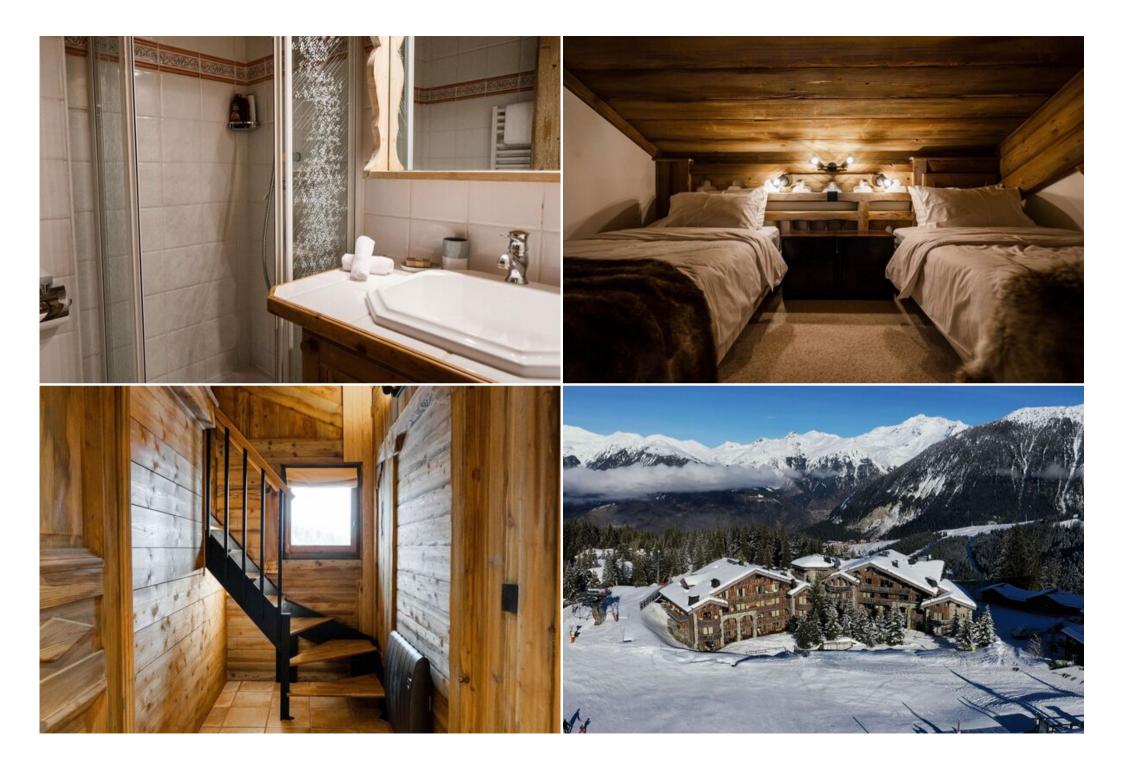

## Enjoy a fantastic ski holiday in this stylish and spacious apartment, located in the heart of Courchevel 1850, with direct access to the Pralong ski lifts and a private terrace.

This unique apartment features 5 bedrooms, including a mezzanine level with 2 single beds, and can comfortably accommodate up to 10 guests, with a sofa bed in the living room for additional flexibility. Experience the ultimate convenience of ski-in/ski-out access, allowing you to start and end your day on the slopes right at your doorstep.

## Features:

- Ski-in/ski-out access: Direct access to the Pralong ski lifts for effortless skiing.
- Spacious living: 5 bedrooms, including a mezzanine level, accommodating up to 10 guests, with a sofa bed for 2 extra guests.
- **Private terrace:** Enjoy stunning mountain views from the terrace.
- Additional amenities: Fireplace, fully equipped kitchen, free Wi-Fi, satellite TV, music server, DVD player, and ski room.
- Prime location: Situated in the Pralong area of Courchevel 1850, close to amenities and restaurants.