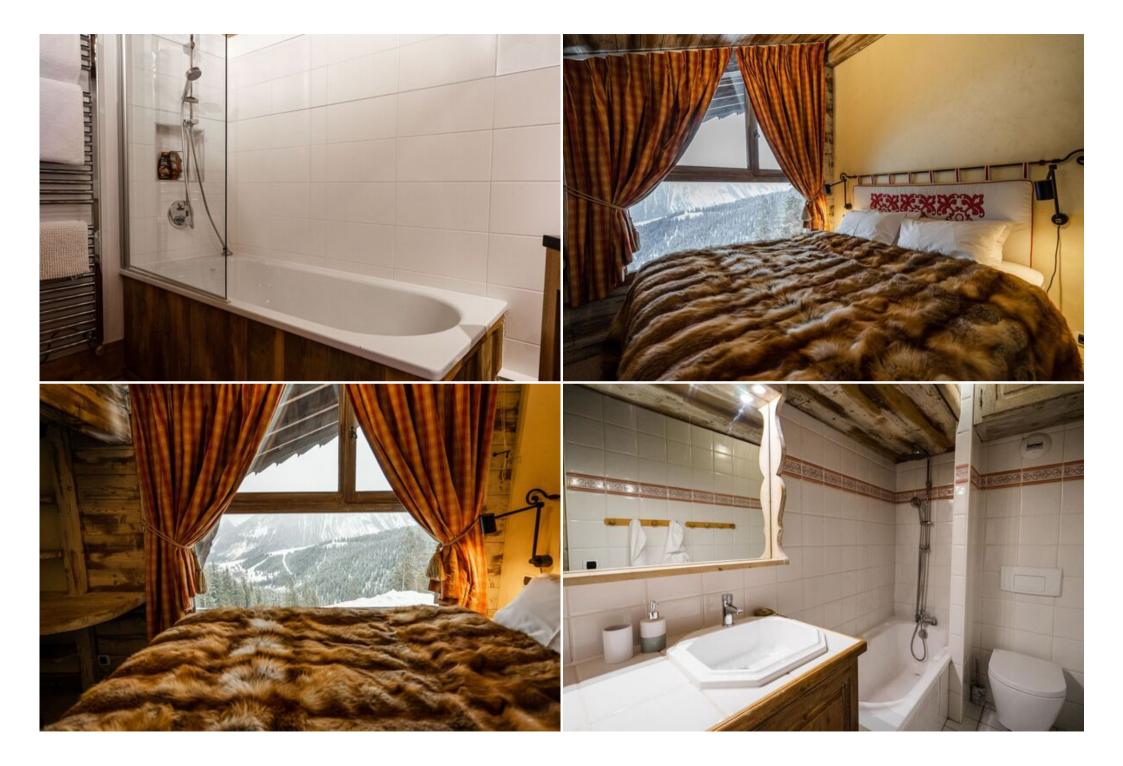

## Enjoy a fantastic ski holiday in this stylish and spacious apartment, located in the heart of Courchevel 1850, with direct access to the Pralong ski lifts and a private terrace.

This unique apartment features 5 bedrooms, including a mezzanine level with 2 single beds, and can comfortably accommodate up to 10 guests, with a sofa bed in the living room for additional flexibility. Experience the ultimate convenience of ski-in/ski-out access, allowing you to start and end your day on the slopes right at your doorstep.

## Features:

- Ski-in/ski-out access: Direct access to the Pralong ski lifts for effortless skiing.
- Spacious living: 5 bedrooms, including a mezzanine level, accommodating up to 10 guests, with a sofa bed for 2 extra guests.
- **Private terrace:** Enjoy stunning mountain views from the terrace.
- Additional amenities: Fireplace, fully equipped kitchen, free Wi-Fi, satellite TV, music server, DVD player, and ski room.
- Prime location: Situated in the Pralong area of Courchevel 1850, close to amenities and restaurants.