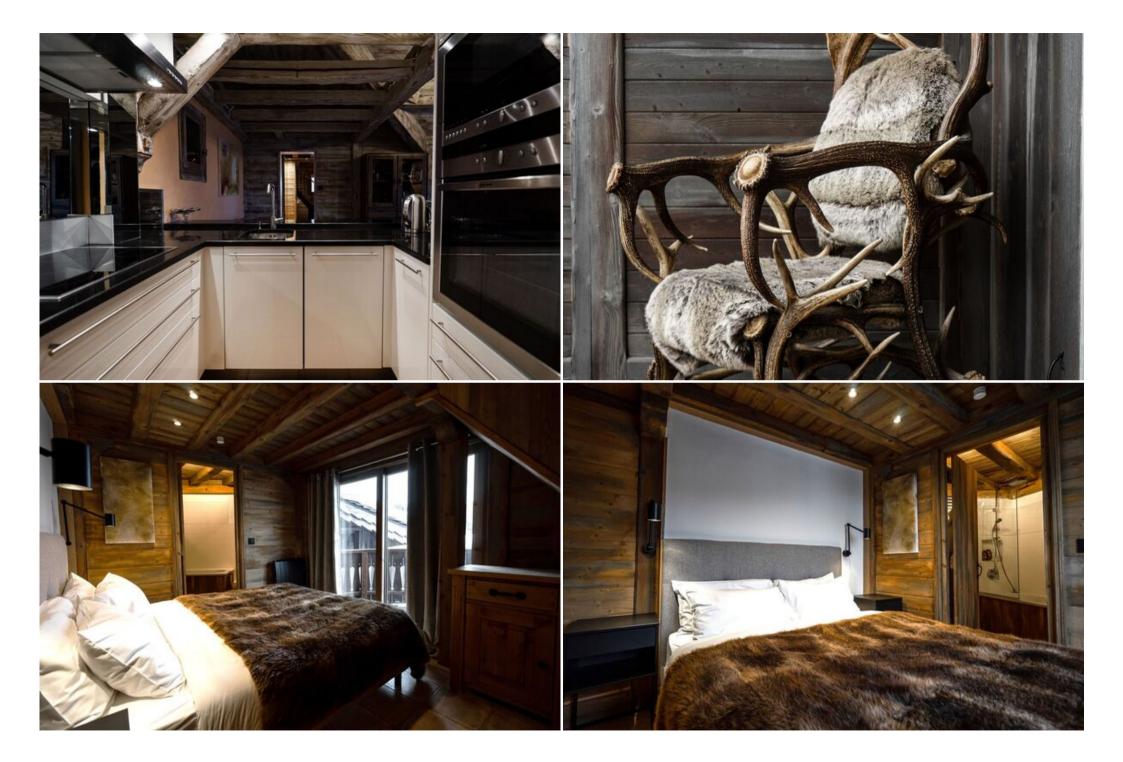

## Enjoy a fantastic ski holiday in this stylish and spacious apartment, located in the heart of Courchevel 1850, with direct access to the Pralong ski lifts and a private terrace.

This unique apartment features 5 bedrooms, including a mezzanine level with 2 single beds, and can comfortably accommodate up to 10 guests, with a sofa bed in the living room for additional flexibility. Experience the ultimate convenience of ski-in/ski-out access, allowing you to start and end your day on the slopes right at your doorstep.

## Features:

- Ski-in/ski-out access: Direct access to the Pralong ski lifts for effortless skiing.
- Spacious living: 5 bedrooms, including a mezzanine level, accommodating up to 10 guests, with a sofa bed for 2 extra guests.
- **Private terrace:** Enjoy stunning mountain views from the terrace.
- Additional amenities: Fireplace, fully equipped kitchen, free Wi-Fi, satellite TV, music server, DVD player, and ski room.
- Prime location: Situated in the Pralong area of Courchevel 1850, close to amenities and restaurants.