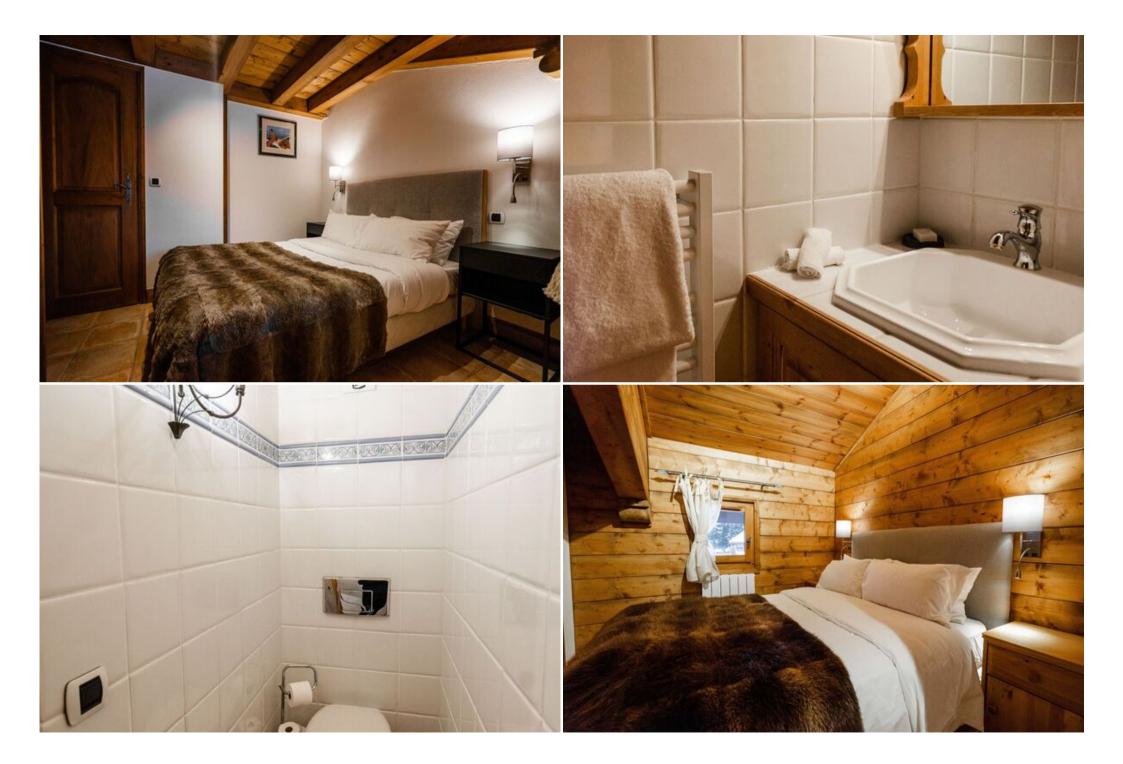

This unique apartment features 3 bedrooms with en-suite bathrooms, a cozy living room with a fireplace, and a fully equipped kitchen. Experience the ultimate convenience of ski-in/ski-out access, allowing you to start and end your day on the slopes right at your doorstep.

## Features:

- Ski-in/ski-out access: Direct access to the slopes for effortless skiing.
- Comfortable living: 3 bedrooms with en-suite bathrooms, accommodating up to 6 guests.
- Mezzanine level: Features the third bedroom with a low ceiling, accessible by stairs.
- South-facing balcony: Enjoy stunning mountain views from the private balcony.
- Additional amenities: Fireplace, fully equipped kitchen, free Wi-Fi, satellite TV, music server, DVD player, and ski room.
- Prime location: Situated in the prestigious Courchevel 1850 resort, close to amenities and restaurants.