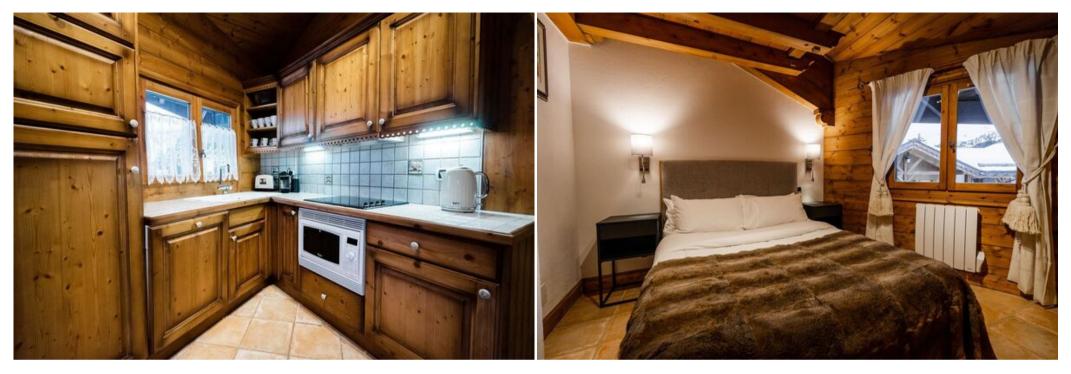

This unique apartment features 3 bedrooms with en-suite bathrooms, a cozy living room with a fireplace, and a fully equipped kitchen. Experience the ultimate convenience of ski-in/ski-out access, allowing you to start and end your day on the slopes right at your doorstep.

## Features:

- Ski-in/ski-out access: Direct access to the slopes for effortless skiing.
- Comfortable living: 3 bedrooms with en-suite bathrooms, accommodating up to 6 guests.
- Mezzanine level: Features the third bedroom with a low ceiling, accessible by stairs.
- South-facing balcony: Enjoy stunning mountain views from the private balcony.
- Additional amenities: Fireplace, fully equipped kitchen, free Wi-Fi, satellite TV, music server, DVD player, and ski room.
- Prime location: Situated in the prestigious Courchevel 1850 resort, close to amenities and restaurants.