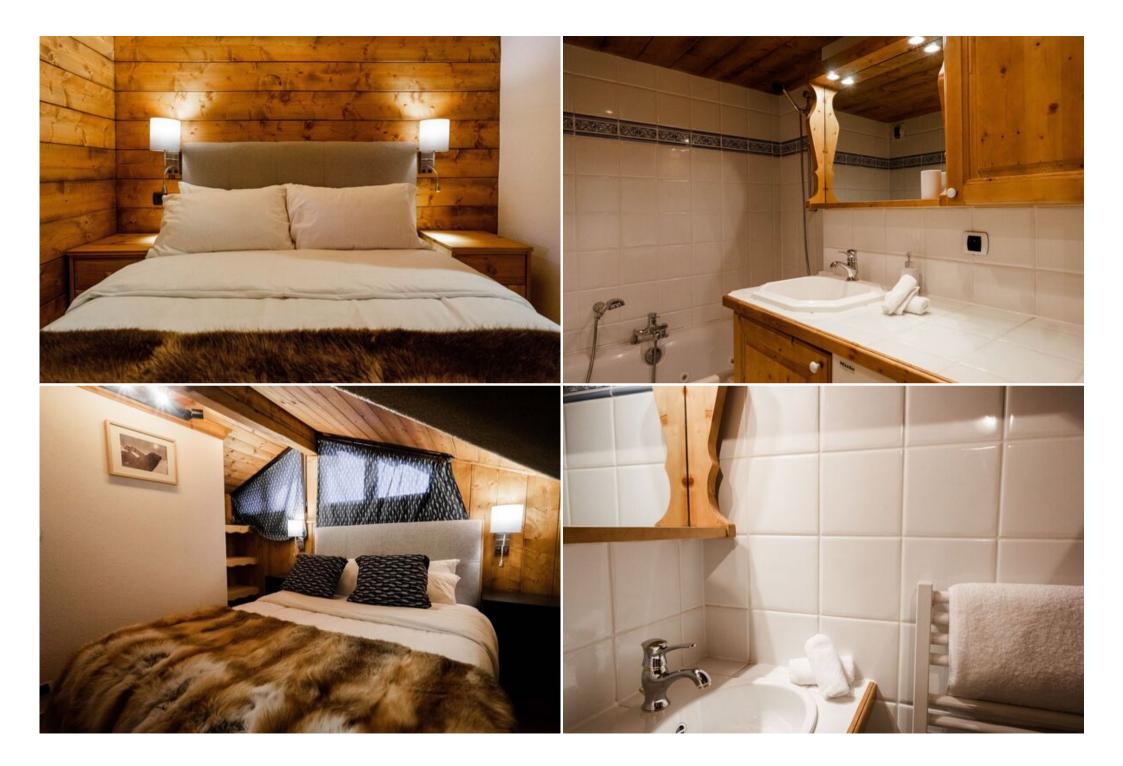

This unique apartment features 3 bedrooms with en-suite bathrooms, a cozy living room with a fireplace, and a fully equipped kitchen. Experience the ultimate convenience of ski-in/ski-out access, allowing you to start and end your day on the slopes right at your doorstep.

## Features:

- Ski-in/ski-out access: Direct access to the slopes for effortless skiing.
- Comfortable living: 3 bedrooms with en-suite bathrooms, accommodating up to 6 guests.
- Mezzanine level: Features the third bedroom with a low ceiling, accessible by stairs.
- South-facing balcony: Enjoy stunning mountain views from the private balcony.
- Additional amenities: Fireplace, fully equipped kitchen, free Wi-Fi, satellite TV, music server, DVD player, and ski room.
- Prime location: Situated in the prestigious Courchevel 1850 resort, close to amenities and restaurants.