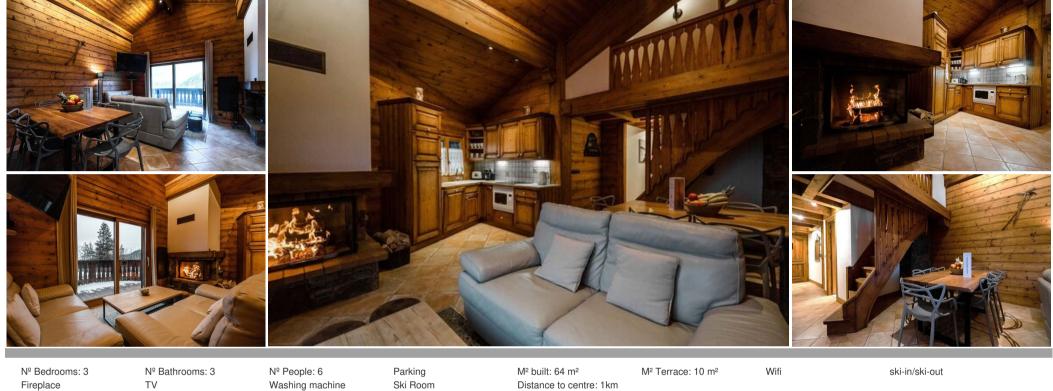

## Ski-in Ski-out Apartment in Courchevel 1850

France, Courchevel, Courchevel 1850, Pralong

Apartment - REF: TGS-A4325

| Fireplace            | TV      | Washing machine      | Ski Room | Distance to centre: 1km |                 |        |         |
|----------------------|---------|----------------------|----------|-------------------------|-----------------|--------|---------|
| Activities in resort |         |                      |          |                         |                 |        |         |
| Skiing/Snowboarding  | Cycling | Cross country skiing | Golf     | Hiking                  | Mountain-Biking | Riding | Sailing |

## Ski-in/Ski-out Apartment in Courchevel 1850 with Mezzanine and Balcony

Enjoy a fantastic ski holiday in this charming apartment, located in the heart of Courchevel 1850, with direct access to the slopes and a south-facing balcony.

This unique apartment features 3 bedrooms with en-suite bathrooms, a cozy living room with a fireplace, and a fully equipped kitchen. Experience the ultimate convenience of ski-in/ski-out access, allowing you to start and end your day on the slopes right at your doorstep.

## Features:

- Ski-in/ski-out access: Direct access to the slopes for effortless skiing.
- Comfortable living: 3 bedrooms with en-suite bathrooms, accommodating up to 6 guests.
- Mezzanine level: Features the third bedroom with a low ceiling, accessible by stairs.
- South-facing balcony: Enjoy stunning mountain views from the private balcony.
- Additional amenities: Fireplace, fully equipped kitchen, free Wi-Fi, satellite TV, music server, DVD player, and ski room.
- Prime location: Situated in the prestigious Courchevel 1850 resort, close to amenities and restaurants.