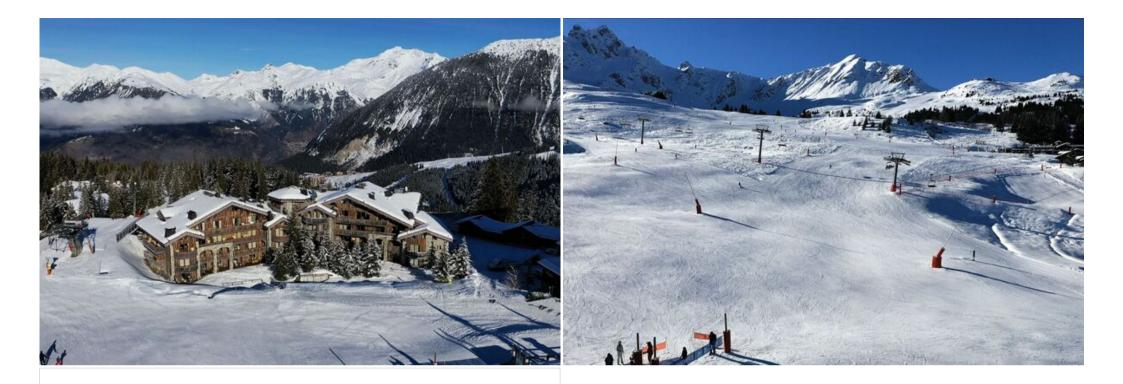

## Ski-in Ski-out Apartment in Courchevel 1850

France, Courchevel, Courchevel 1850, Pralong

Apartment - REF: TGS-A4325

| Fireplace            | TV      | Washing machine      | Ski Room | Distance to centre: 1km |                 |        |         |
|----------------------|---------|----------------------|----------|-------------------------|-----------------|--------|---------|
| Activities in resort |         |                      |          |                         |                 |        |         |
| Skiing/Snowboarding  | Cycling | Cross country skiing | Golf     | Hiking                  | Mountain-Biking | Riding | Sailing |

## Ski-in/Ski-out Apartment in Courchevel 1850 with Mezzanine and Balcony

Enjoy a fantastic ski holiday in this charming apartment, located in the heart of Courchevel 1850, with direct access to the slopes and a south-facing balcony.