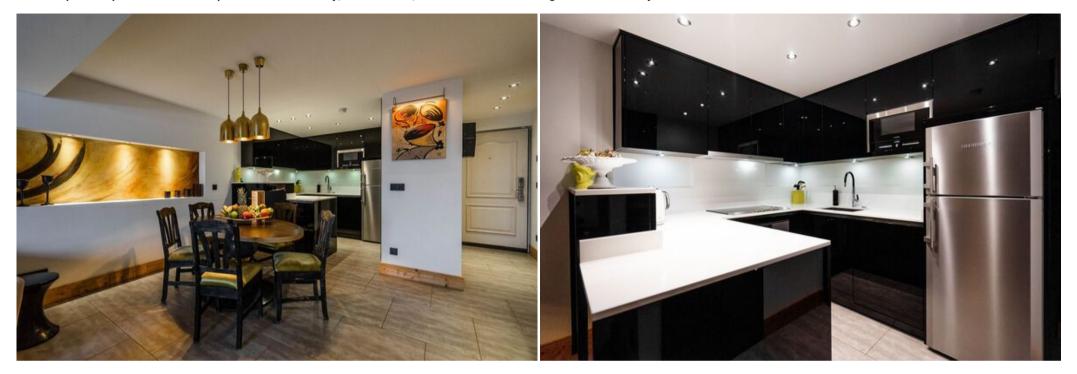

## Features:

- Ski-in/ski-out access: Direct access to the slopes for effortless skiing.
- Spacious living: 2 bedrooms with en-suite bathrooms, accommodating up to 4 guests.
- Separate living room: Large living room with a fireplace, perfect for relaxing after a day on the slopes.
- Fully equipped kitchen: Modern kitchen with all the essentials for cooking and entertaining.
- Additional amenities: Washing machine, dryer, free Wi-Fi, satellite TV, music server, DVD player, safe, and ski room.
- Prime location: Situated in the prestigious Courchevel 1850 resort, close to amenities and restaurants.