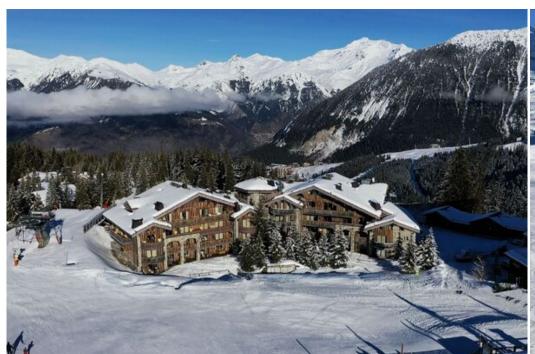

## Ski-in Ski-out Apartment in Courchevel 1850

France, Courchevel, Courchevel 1850, Pralong

Apartment - REF: TGS-A4322

## Ski-in/Ski-out Apartment in Courchevel 1850 with Direct Access to Slopes

Experience the ultimate ski holiday in this charming and unique apartment, located in the heart of Courchevel 1850, offering direct access to the slopes and breathtaking mountain views.