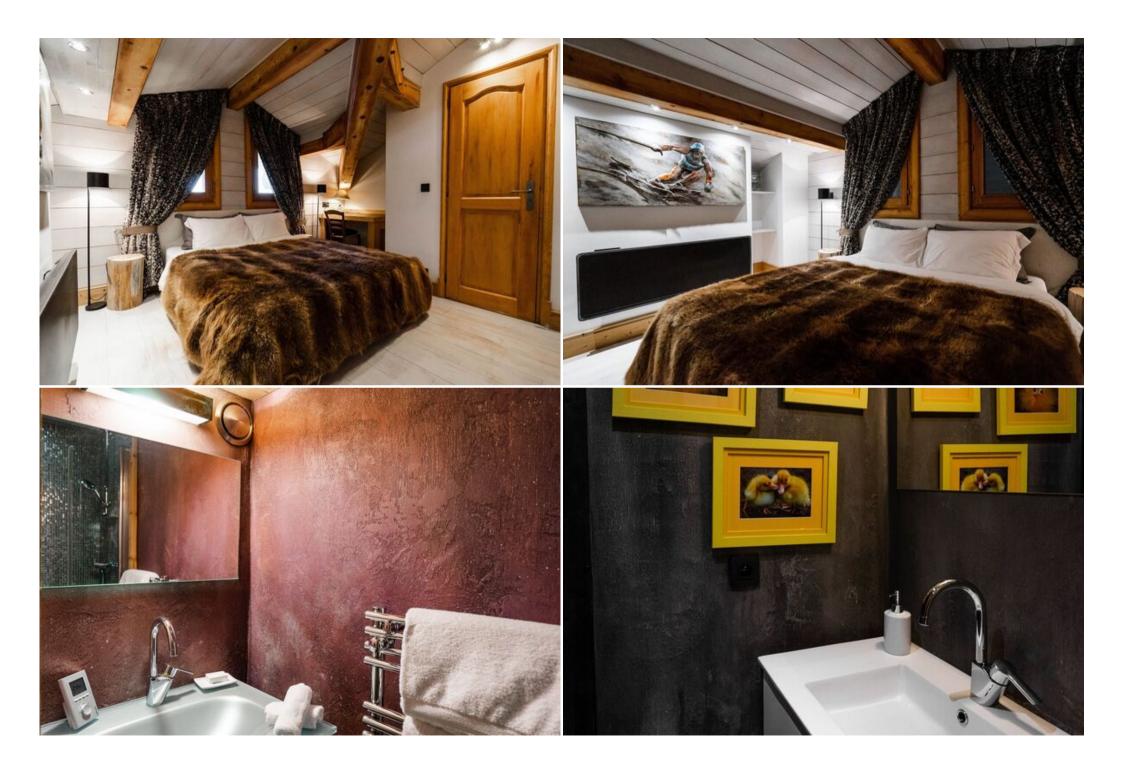

This spacious apartment features 2 bedrooms with en-suite bathrooms, a large living room with a fireplace, and a fully equipped kitchen. Enjoy the convenience of ski-in/ski-out access, allowing you to start and end your day on the slopes right at your doorstep.

## Features:

- Ski-in/ski-out access: Direct access to the slopes for effortless skiing.
- Spacious living: 2 bedrooms with en-suite bathrooms, accommodating up to 4 guests.
- Separate living room: Large living room with a fireplace, perfect for relaxing after a day on the slopes.
- Fully equipped kitchen: Modern kitchen with all the essentials for cooking and entertaining.
- Additional amenities: Washing machine, dryer, free Wi-Fi, satellite TV, music server, DVD player, safe, and ski room.
- Prime location: Situated in the prestigious Courchevel 1850 resort, close to amenities and restaurants.