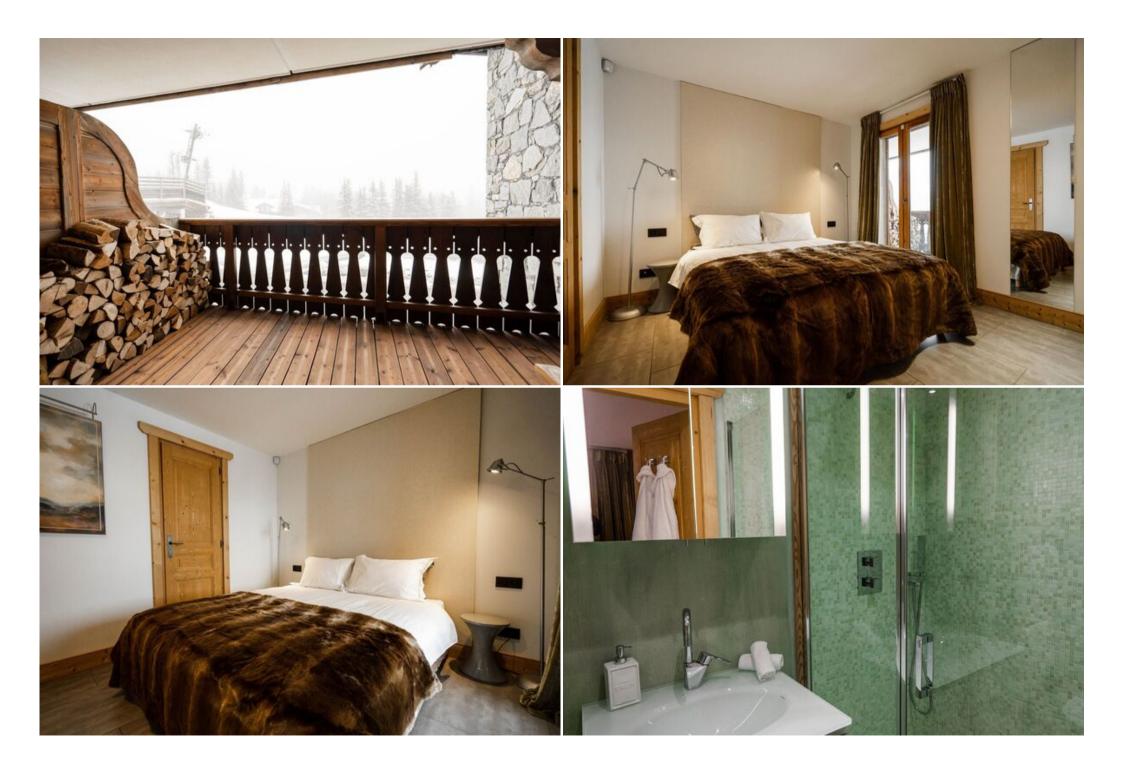

This spacious apartment features 2 bedrooms with en-suite bathrooms, a large living room with a fireplace, and a fully equipped kitchen. Enjoy the convenience of ski-in/ski-out access, allowing you to start and end your day on the slopes right at your doorstep.

## Features:

- Ski-in/ski-out access: Direct access to the slopes for effortless skiing.
- Spacious living: 2 bedrooms with en-suite bathrooms, accommodating up to 4 guests.
- Separate living room: Large living room with a fireplace, perfect for relaxing after a day on the slopes.
- Fully equipped kitchen: Modern kitchen with all the essentials for cooking and entertaining.
- Additional amenities: Washing machine, dryer, free Wi-Fi, satellite TV, music server, DVD player, safe, and ski room.
- Prime location: Situated in the prestigious Courchevel 1850 resort, close to amenities and restaurants.