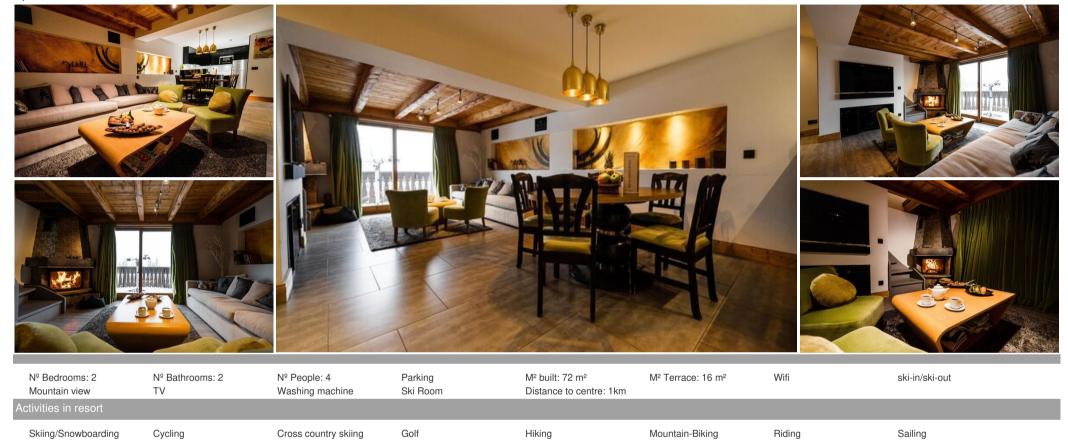

## Ski-in/Ski-out Apartment in Courchevel 1850 with Direct Access to Slopes

Experience the ultimate ski holiday in this charming and unique apartment, located in the heart of Courchevel 1850, offering direct access to the slopes and breathtaking mountain views.

This spacious apartment features 2 bedrooms with en-suite bathrooms, a large living room with a fireplace, and a fully equipped kitchen. Enjoy the convenience of ski-in/ski-out access, allowing you to start and end your day on the slopes right at your doorstep.

## Features:

- Ski-in/ski-out access: Direct access to the slopes for effortless skiing.
- Spacious living: 2 bedrooms with en-suite bathrooms, accommodating up to 4 guests.
- Separate living room: Large living room with a fireplace, perfect for relaxing after a day on the slopes.
- Fully equipped kitchen: Modern kitchen with all the essentials for cooking and entertaining.
- Additional amenities: Washing machine, dryer, free Wi-Fi, satellite TV, music server, DVD player, safe, and ski room.
- Prime location: Situated in the prestigious Courchevel 1850 resort, close to amenities and restaurants.