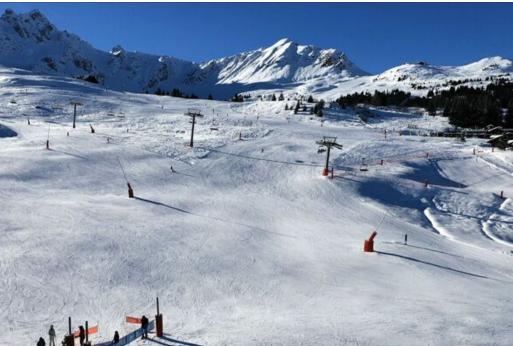

## Ski-in/Ski-out Apartment in Courchevel 1850 with Direct Access to Slopes

Experience the ultimate ski holiday in this charming and unique apartment, located in the heart of Courchevel 1850, offering direct access to the slopes and breathtaking mountain views.

## Features:

- Ski-in/ski-out access: Direct access to the slopes for effortless skiing.
- Spacious living: 2 bedrooms with en-suite bathrooms, accommodating up to 4 guests.
- Separate living room: Large living room with a fireplace, perfect for relaxing after a day on the slopes.
- Fully equipped kitchen: Modern kitchen with all the essentials for cooking and entertaining.
- Additional amenities: Washing machine, dryer, free Wi-Fi, satellite TV, music server, DVD player, safe, and ski room.
- Prime location: Situated in the prestigious Courchevel 1850 resort, close to amenities and restaurants.