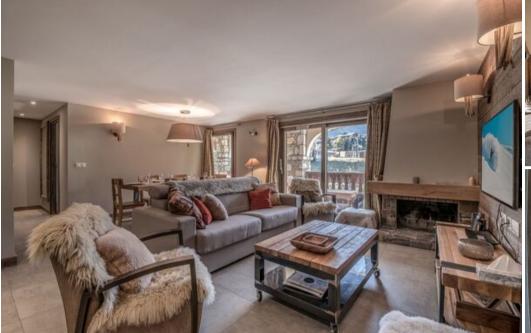

This unique apartment is perfect for couples, families, or a group of friends, offering comfortable accommodation for up to 4 guests. Experience the ultimate convenience of ski-in/ski-out access, allowing you to start and end your day on the slopes right at your doorstep.

## Features:

- Ski-in/ski-out access: Direct access to the Pralong ski lifts for effortless skiing.
- Comfortable accommodation: 2 bedrooms, one with an en-suite bathroom and one with a separate bathroom, accommodating up to 4 guests.
- Prime location: Situated in the prestigious Courchevel 1850 resort, close to amenities and restaurants.