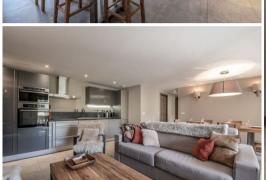

This unique apartment is perfect for couples, families, or a group of friends, offering comfortable accommodation for up to 4 guests. Experience the ultimate convenience of ski-in/ski-out access, allowing you to start and end your day on the slopes right at your doorstep.

## Features:

- Ski-in/ski-out access: Direct access to the Pralong ski lifts for effortless skiing.
- Comfortable accommodation: 2 bedrooms, one with an en-suite bathroom and one with a separate bathroom, accommodating up to 4 guests.
- Prime location: Situated in the prestigious Courchevel 1850 resort, close to amenities and restaurants.