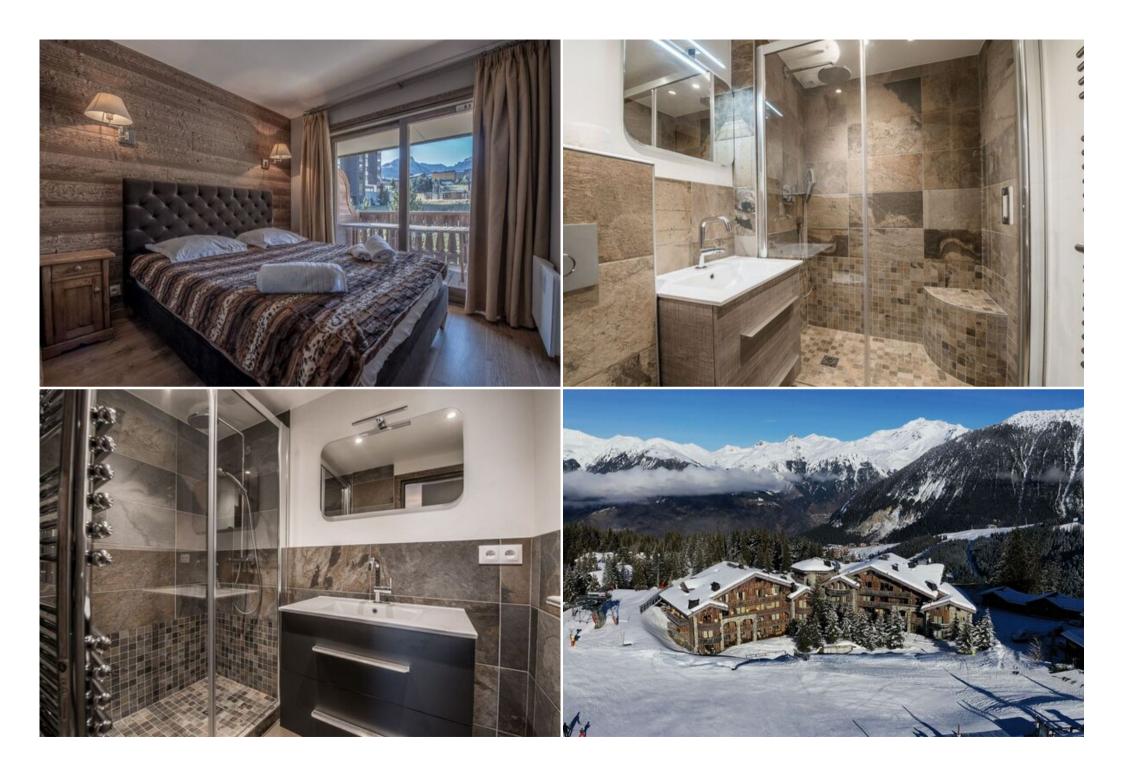

## Ski-in/Ski-out Apartment in Courchevel 1850 with Direct Access to Pralong Ski Lifts

Enjoy a luxurious and convenient ski holiday in this charming apartment, located in the heart of Courchevel 1850, with direct access to the Pralong ski lifts.

This unique apartment is perfect for couples, families, or a group of friends, offering comfortable accommodation for up to 4 guests. Experience the ultimate convenience of ski-in/ski-out access, allowing you to start and end your day on the slopes right at your doorstep.

## Features:

- Ski-in/ski-out access: Direct access to the Pralong ski lifts for effortless skiing.
- Comfortable accommodation: 2 bedrooms, one with an en-suite bathroom and one with a separate bathroom, accommodating up to 4 guests.
- Prime location: Situated in the prestigious Courchevel 1850 resort, close to amenities and restaurants.

This exceptional apartment offers the perfect blend of luxury, convenience, and charm for an unforgettable ski holiday in Courchevel.