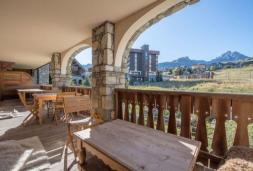

## Ski-in Ski-out Apartment in Courchevel 1850

France, Courchevel, Courchevel 1850, Pralong

Apartment - REF: TGS-A4321

| № Bedrooms: 2<br>Mountain view | Nº Bathrooms: 2<br>TV | Nº People: 4<br>Washing machine | Parking<br>Ski Room | M² built: 67 m²<br>Distance to centre: 1km | M <sup>2</sup> Terrace: 25 m <sup>2</sup> | Wifi   | ski-in/ski-out |
|--------------------------------|-----------------------|---------------------------------|---------------------|--------------------------------------------|-------------------------------------------|--------|----------------|
| Activities in resort           |                       |                                 |                     |                                            |                                           |        |                |
| Skiing/Snowboarding            | Cycling               | Cross country skiing            | Golf                | Hiking                                     | Mountain-Biking                           | Riding | Sailing        |