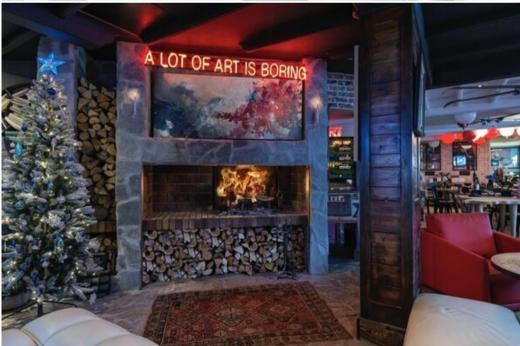

## Features:

- Prime Location: Situated in the heart of Courchevel 1850, offering ski-in/ski-out access and proximity to restaurants, bars, and boutiques.
- Ski Convenience: Just meters from the Bellecote piste and a short walk to the Verdons, Saulire, Chenus, and Jardin Alpin ski lifts.
- Shared Amenities: Enjoy access to a communal lounge with sofas, a dining room with breakfast service, a ski room with storage, and a spa with an indoor pool, sauna, hammam, and ice room.
- Spacious and Modern: This New 43 sqm 1-bedroom suite with one bathroom with a bathtub and a living area with a sofa bed located on the second floor. It can accommodate 4 persons. Facing North
- Comfortable Amenities: Includes a large flat-screen TV, complimentary internet, new linens and towels, bathrobes and slippers, Molton Brown toiletries, a safety box, and a hairdryer.
- Breakfast Included: Start your day with a delicious breakfast included in your stay.
- Additional Services: Enjoy an honesty bar and room service for added convenience.