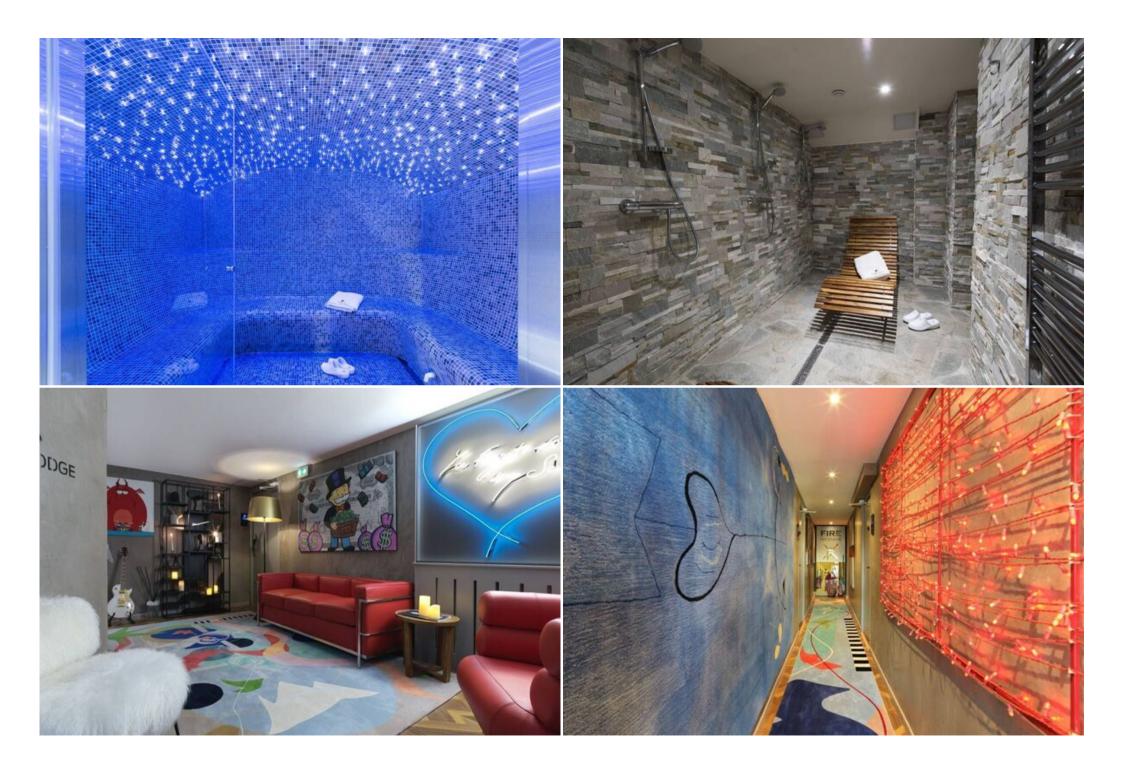

## Features:

- Prime Location: Situated in the heart of Courchevel 1850, offering ski-in/ski-out access and proximity to restaurants, bars, and boutiques.
- Ski Convenience: Just meters from the Bellecote piste and a short walk to the Verdons, Saulire, Chenus, and Jardin Alpin ski lifts.
- Shared Amenities: Enjoy access to a communal lounge with sofas, a dining room with breakfast service, a ski room with storage, and a spa with an indoor pool, sauna, hammam, and ice room.
- Spacious and Modern: This New 43 sqm 1-bedroom suite with one bathroom with a bathtub and a living area with a sofa bed located on the second floor. It can accommodate 4 persons. Facing North
- Comfortable Amenities: Includes a large flat-screen TV, complimentary internet, new linens and towels, bathrobes and slippers, Molton Brown toiletries, a safety box, and a hairdryer.
- Breakfast Included: Start your day with a delicious breakfast included in your stay.
- Additional Services: Enjoy an honesty bar and room service for added convenience.