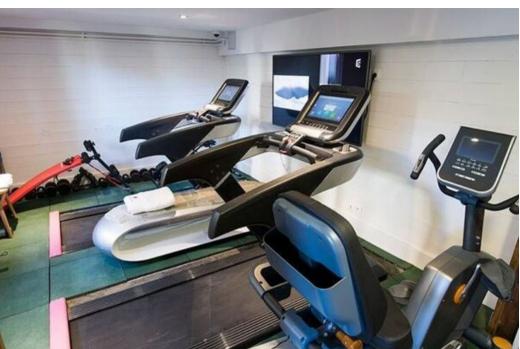

## Apartment in Courchevel 1850

France, Courchevel, Courchevel 1850

Apartment - REF: TGS-A4295

| Nº Bedrooms: 1<br>Wifi<br>Air conditioning | № Bathrooms: 1<br>ski-in/ski-out<br>TV | № People: 4<br>Communal pool<br>Gym/Fitness | Parking<br>Indoor pool<br>Ski Room | M² built: 43 m²<br>Heated Pool<br>Distance to ski lift: 100m | Terrace<br>Sauna<br>Distance to centre: central | Exposure: North<br>Communal SPA | Floor: 2<br>Communal lift |
|--------------------------------------------|----------------------------------------|---------------------------------------------|------------------------------------|--------------------------------------------------------------|-------------------------------------------------|---------------------------------|---------------------------|
| Activities in resort                       |                                        |                                             |                                    |                                                              |                                                 |                                 |                           |
| Skiing/Snowboarding                        | Cycling                                | Cross country skiing                        | Golf                               | Hiking                                                       | Mountain-Biking                                 | Riding                          |                           |

## Features:

- Prime Location: Situated in the heart of Courchevel 1850, offering ski-in/ski-out access and proximity to restaurants, bars, and boutiques.
- Ski Convenience: Just meters from the Bellecote piste and a short walk to the Verdons, Saulire, Chenus, and Jardin Alpin ski lifts.
- Shared Amenities: Enjoy access to a communal lounge with sofas, a dining room with breakfast service, a ski room with storage, and a spa with an indoor pool, sauna, hammam, and ice room.
- Spacious and Modern: This New 43 sqm 1-bedroom suite with one bathroom with a bathtub and a living area with a sofa bed located on the second floor. It can accommodate 4 persons. Facing North
- Comfortable Amenities: Includes a large flat-screen TV, complimentary internet, new linens and towels, bathrobes and slippers, Molton Brown toiletries, a safety box, and a hairdryer.
- Breakfast Included: Start your day with a delicious breakfast included in your stay.
- Additional Services: Enjoy an honesty bar and room service for added convenience.