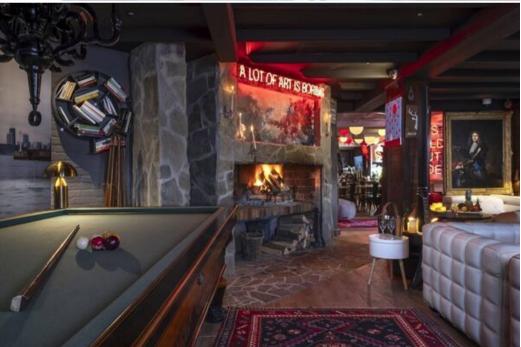

## Features:

- Prime Location: Situated in the heart of Courchevel 1850, offering ski-in/ski-out access and proximity to restaurants, bars, and boutiques.
- Ski Convenience: Just meters from the Bellecote piste and a short walk to the Verdons, Saulire, Chenus, and Jardin Alpin ski lifts.
- Shared Amenities: Enjoy access to a communal lounge with sofas, a dining room with breakfast service, a ski room with storage, and a spa with an indoor pool, sauna, hammam, and ice room.
- Spacious and Modern: This New 43 sqm 1-bedroom suite with one bathroom with a bathtub and a living area with a sofa bed located on the second floor. It can accommodate 4 persons. Facing North
- Comfortable Amenities: Includes a large flat-screen TV, complimentary internet, new linens and towels, bathrobes and slippers, Molton Brown toiletries, a safety box, and a hairdryer.
- Breakfast Included: Start your day with a delicious breakfast included in your stay.
- Additional Services: Enjoy an honesty bar and room service for added convenience.