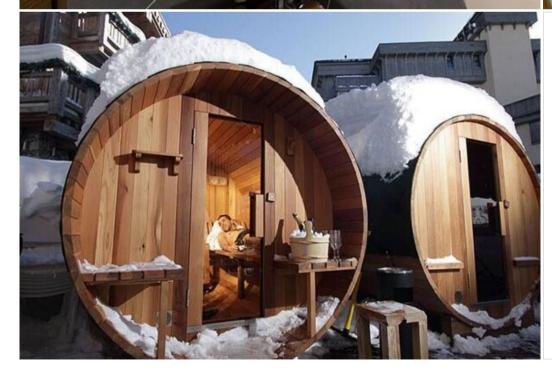

## Features:

- Prime Location: Situated in the heart of Courchevel 1850, offering ski-in/ski-out access and proximity to restaurants, bars, and boutiques.
- Ski Convenience: Just meters from the Bellecote piste and a short walk to the Verdons, Saulire, Chenus, and Jardin Alpin ski lifts.
- Shared Amenities: Enjoy access to a communal lounge with sofas, a dining room with breakfast service, a ski room with storage, and a spa with an indoor pool, sauna, hammam, and ice room.
- Spacious and Modern: This New 43 sqm 1-bedroom suite with one bathroom with a bathtub and a living area with a sofa bed located on the second floor. It can accommodate 4 persons. Facing North
- Comfortable Amenities: Includes a large flat-screen TV, complimentary internet, new linens and towels, bathrobes and slippers, Molton Brown toiletries, a safety box, and a hairdryer.
- Breakfast Included: Start your day with a delicious breakfast included in your stay.
- Additional Services: Enjoy an honesty bar and room service for added convenience.