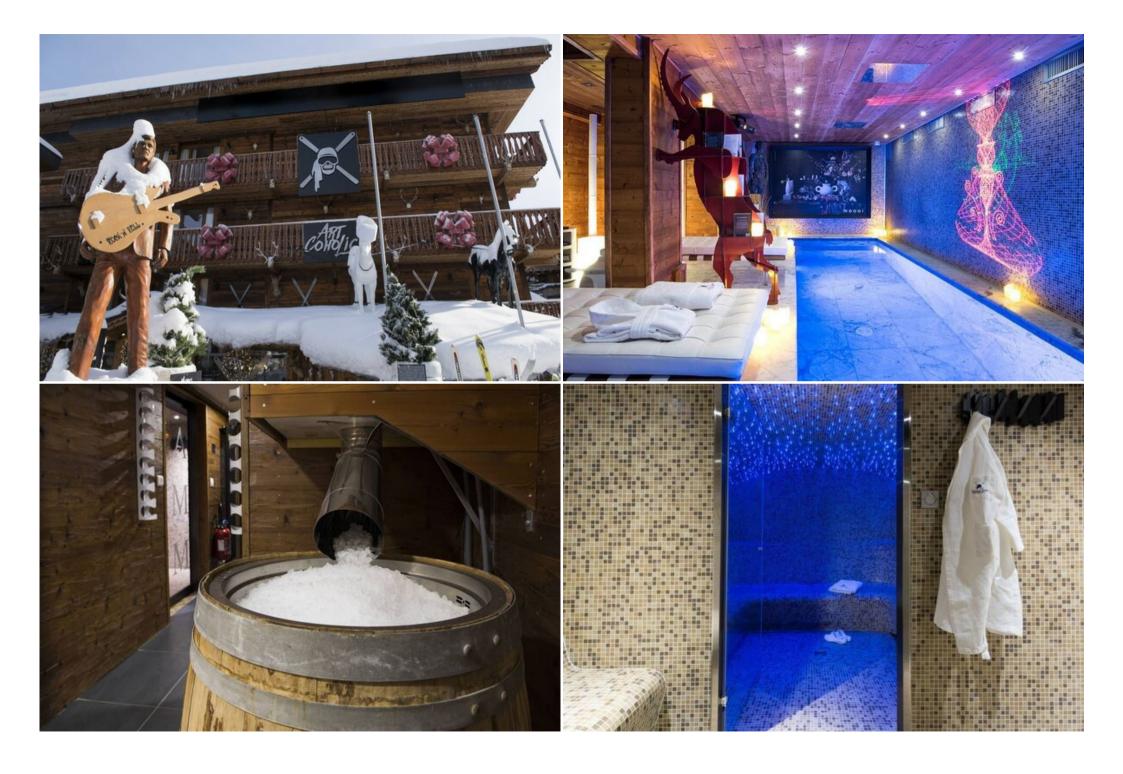

## Features:

- Prime Location: Situated in the heart of Courchevel 1850, offering ski-in/ski-out access and proximity to restaurants, bars, and boutiques.
- Ski Convenience: Just meters from the Bellecote piste and a short walk to the Verdons, Saulire, Chenus, and Jardin Alpin ski lifts.
- Shared Amenities: Enjoy access to a communal lounge with sofas, a dining room with breakfast service, a ski room with storage, and a spa with an indoor pool, sauna, hammam, and ice room.
- Spacious and Modern: This New 43 sqm 1-bedroom suite with one bathroom with a bathtub and a living area with a sofa bed located on the second floor. It can accommodate 4 persons. Facing North
- Comfortable Amenities: Includes a large flat-screen TV, complimentary internet, new linens and towels, bathrobes and slippers, Molton Brown toiletries, a safety box, and a hairdryer.
- Breakfast Included: Start your day with a delicious breakfast included in your stay.
- Additional Services: Enjoy an honesty bar and room service for added convenience.