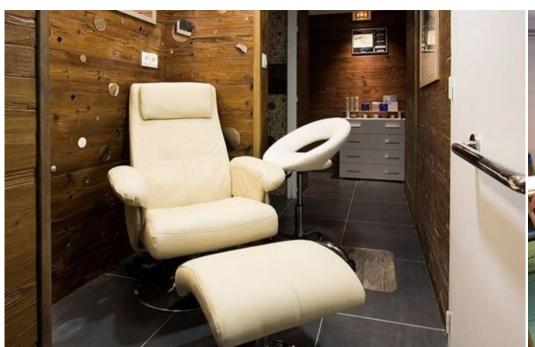

## Features:

- Prime Location: Situated in the heart of Courchevel 1850, offering ski-in/ski-out access and proximity to restaurants, bars, and boutiques.
- Ski Convenience: Just meters from the Bellecote piste and a short walk to the Verdons, Saulire, Chenus, and Jardin Alpin ski lifts.
- Shared Amenities: Enjoy access to a communal lounge with sofas, a dining room with breakfast service, a ski room with storage, and a spa with an indoor pool, sauna, hammam, and ice room.
- Spacious and Modern: This New 43 sqm 1-bedroom suite with one bathroom with a bathtub and a living area with a sofa bed located on the second floor. It can accommodate 4 persons. Facing North
- Comfortable Amenities: Includes a large flat-screen TV, complimentary internet, new linens and towels, bathrobes and slippers, Molton Brown toiletries, a safety box, and a hairdryer.
- Breakfast Included: Start your day with a delicious breakfast included in your stay.
- Additional Services: Enjoy an honesty bar and room service for added convenience.