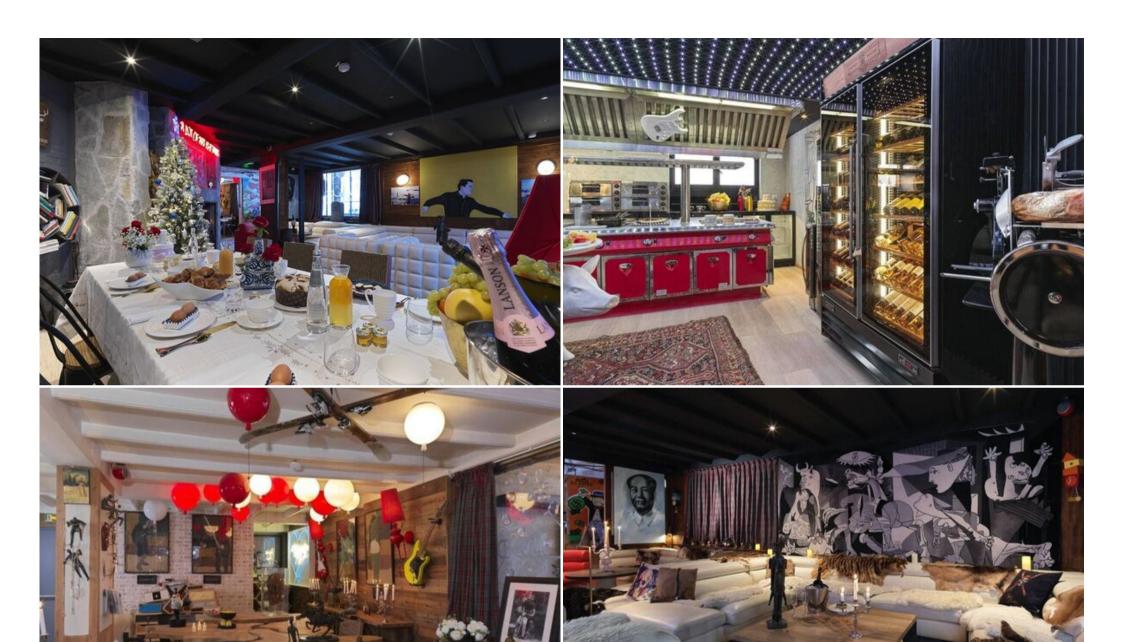

## Features:

- Prime Location: Situated in the heart of Courchevel 1850, offering ski-in/ski-out access and proximity to restaurants, bars, and boutiques.
- Ski Convenience: Just meters from the Bellecote piste and a short walk to the Verdons, Saulire, Chenus, and Jardin Alpin ski lifts.
- Shared Amenities: Enjoy access to a communal lounge with sofas, a dining room with breakfast service, a ski room with storage, and a spa with an indoor pool, sauna, hammam, and ice room.
- Spacious and Modern: This New 43 sqm 1-bedroom suite with one bathroom with a bathtub and a living area with a sofa bed located on the second floor. It can accommodate 4 persons. Facing North
- Comfortable Amenities: Includes a large flat-screen TV, complimentary internet, new linens and towels, bathrobes and slippers, Molton Brown toiletries, a safety box, and a hairdryer.
- Breakfast Included: Start your day with a delicious breakfast included in your stay.
- Additional Services: Enjoy an honesty bar and room service for added convenience.