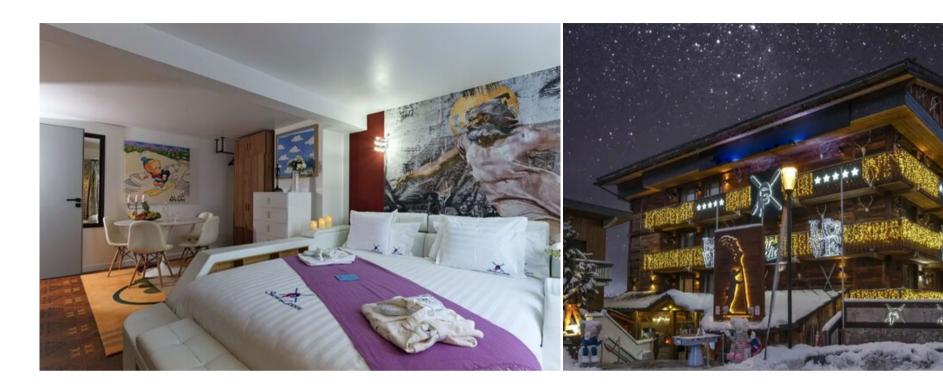

## Luxury Ski-in/Ski-out Suite in the Heart of Courchevel 1850 with Spa Access

Experience the ultimate alpine getaway in this modern and elegant suite, nestled within a beautifully renovated chalet in the heart of Courchevel 1850. Just steps from the slopes and the vibrant center of the resort, this suite offers a luxurious and convenient base for an unforgettable ski vacation.

## Features:

- Prime Location: Situated in the heart of Courchevel 1850, offering ski-in/ski-out access and proximity to restaurants, bars, and boutiques.
- Ski Convenience: Just meters from the Bellecote piste and a short walk to the Verdons, Saulire, Chenus, and Jardin Alpin ski lifts.
- Shared Amenities: Enjoy access to a communal lounge with sofas, a dining room with breakfast service, a ski room with storage, and a spa with an indoor pool, sauna, hammam, and ice room.
- Spacious and Modern: This New 43 sqm 1-bedroom suite with one bathroom with a bathtub and a living area with a sofa bed located on the second floor. It can accommodate 4 persons. Facing North
- Comfortable Amenities: Includes a large flat-screen TV, complimentary internet, new linens and towels, bathrobes and slippers, Molton Brown toiletries, a safety box, and a hairdryer.
- Breakfast Included: Start your day with a delicious breakfast included in your stay.
- Additional Services: Enjoy an honesty bar and room service for added convenience.