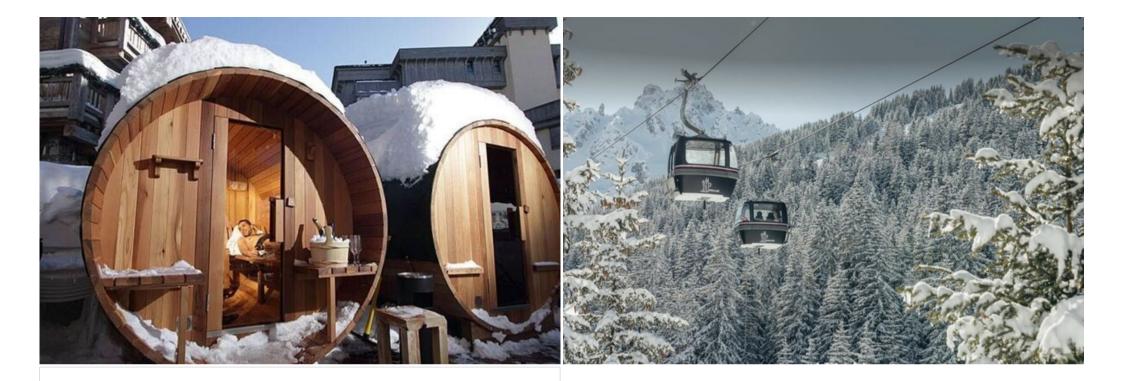

## Features:

Skiing/Snowboarding

• Prime Location: Situated in the heart of Courchevel 1850, offering ski-in/ski-out access and proximity to restaurants, bars, and boutiques.

Golf

• Ski Convenience: Just meters from the Bellecote piste and a short walk to the Verdons, Saulire, Chenus, and Jardin Alpin ski lifts.

Cross country skiing

- Shared Amenities: Enjoy access to a communal lounge with sofas, a dining room with breakfast service, a ski room with storage, and a spa with an indoor pool, sauna, hammam, and ice room.
- Spacious and Modern: This 43 sqm 1-bedroom corner suite with a bathroom with a bathtub located on the second floor, a living area with a sofa and a balcony. It can accommodate 3 persons with an extra bed. Facing North East
- Comfortable Amenities: Includes a large flat-screen TV, complimentary internet, new linens and towels, bathrobes and slippers, Molton Brown toiletries, a safety box, and a hairdryer.
- Breakfast Included: Start your day with a delicious breakfast included in your stay.