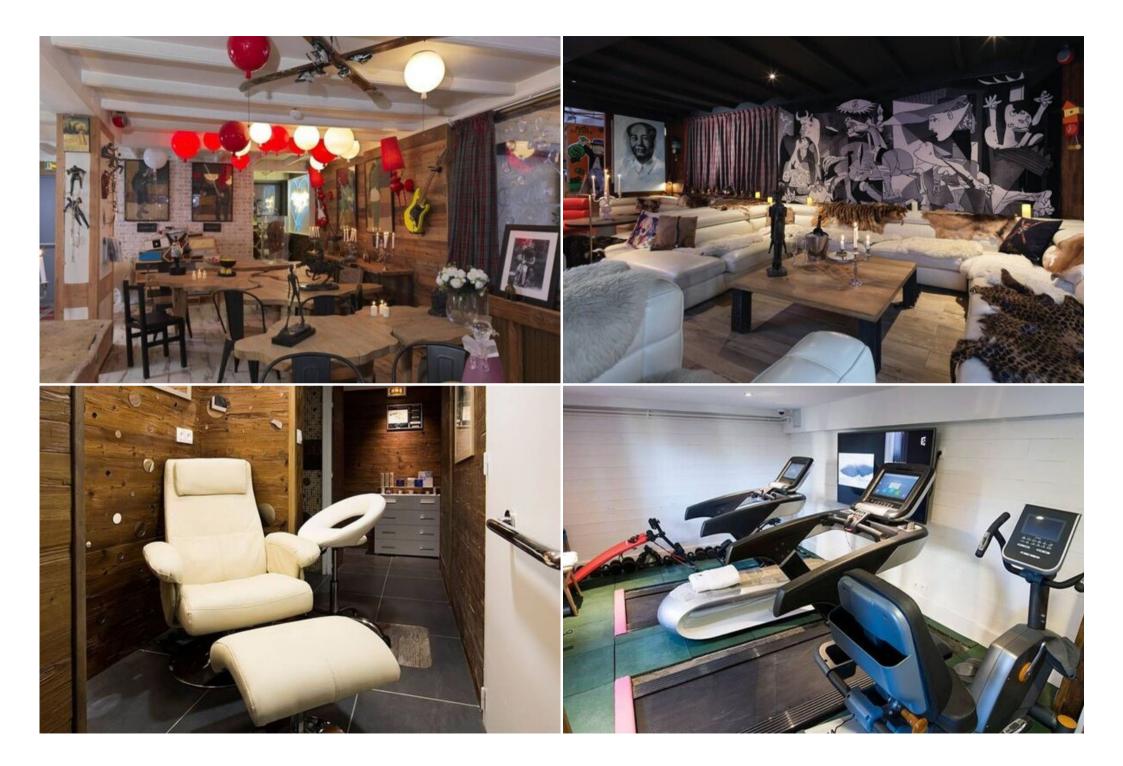

Cross country skiing

- Shared Amenities: Enjoy access to a communal lounge with sofas, a dining room with breakfast service, a ski room with storage, and a spa with an indoor pool, sauna, hammam, and ice room.
- Spacious and Modern: This 43 sqm 1-bedroom corner suite with a bathroom with a bathtub located on the second floor, a living area with a sofa and a balcony. It can accommodate 3 persons with an extra bed. Facing North East
- Comfortable Amenities: Includes a large flat-screen TV, complimentary internet, new linens and towels, bathrobes and slippers, Molton Brown toiletries, a safety box, and a hairdryer.
- Breakfast Included: Start your day with a delicious breakfast included in your stay.