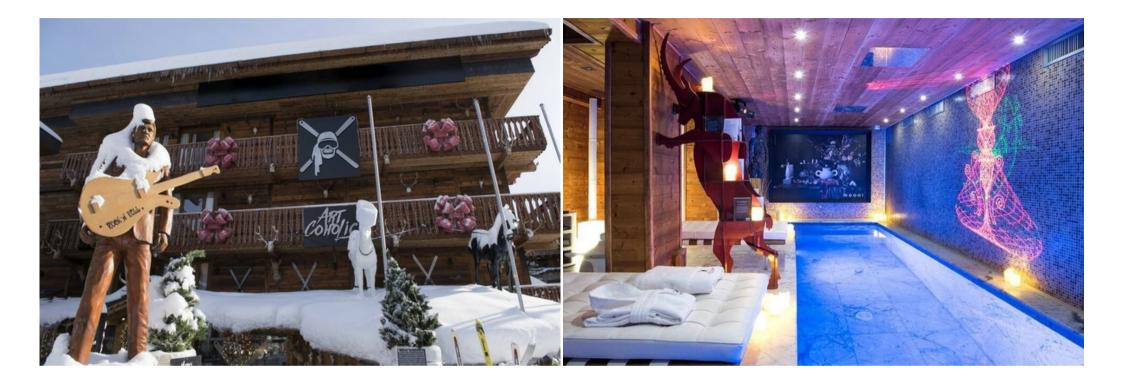

Cross country skiing

- Shared Amenities: Enjoy access to a communal lounge with sofas, a dining room with breakfast service, a ski room with storage, and a spa with an indoor pool, sauna, hammam, and ice room.
- Spacious and Modern: This 43 sqm 1-bedroom corner suite with a bathroom with a bathtub located on the second floor, a living area with a sofa and a balcony. It can accommodate 3 persons with an extra bed. Facing North East
- Comfortable Amenities: Includes a large flat-screen TV, complimentary internet, new linens and towels, bathrobes and slippers, Molton Brown toiletries, a safety box, and a hairdryer.
- Breakfast Included: Start your day with a delicious breakfast included in your stay.