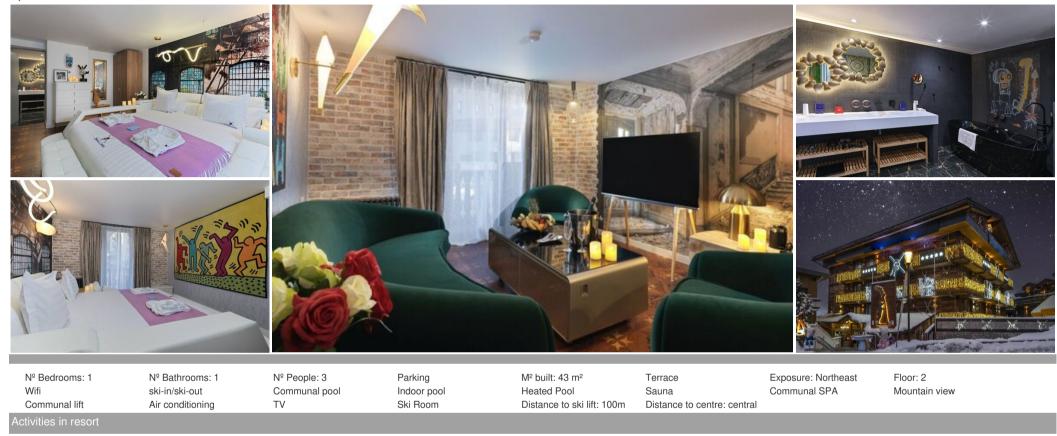

## Apartment in Courchevel 1850

France, Courchevel, Courchevel 1850

Apartment - REF: TGS-A4294

## Luxury Ski-in/Ski-out Suite in the Heart of Courchevel 1850 with Spa Access

Cycling

Experience the ultimate alpine getaway in this modern and elegant suite, nestled within a beautifully renovated chalet in the heart of Courchevel 1850. Just steps from the slopes and the vibrant center of the resort, this suite offers a luxurious and convenient base for an unforgettable ski vacation.

## Features:

Skiing/Snowboarding

• Prime Location: Situated in the heart of Courchevel 1850, offering ski-in/ski-out access and proximity to restaurants, bars, and boutiques.

Golf

• Ski Convenience: Just meters from the Bellecote piste and a short walk to the Verdons, Saulire, Chenus, and Jardin Alpin ski lifts.

Cross country skiing

- Shared Amenities: Enjoy access to a communal lounge with sofas, a dining room with breakfast service, a ski room with storage, and a spa with an indoor pool, sauna, hammam, and ice room.
- Spacious and Modern: This 43 sqm 1-bedroom corner suite with a bathroom with a bathtub located on the second floor, a living area with a sofa and a balcony. It can accommodate 3 persons with an extra bed. Facing North East
- Comfortable Amenities: Includes a large flat-screen TV, complimentary internet, new linens and towels, bathrobes and slippers, Molton Brown toiletries, a safety box, and a hairdryer.
- Breakfast Included: Start your day with a delicious breakfast included in your stay.

• Additional Services: Enjoy an honesty bar and room service for added convenience.

Indulge in a luxurious and relaxing stay in this well-appointed suite, where comfort, convenience, and breathtaking scenery combine for an unforgettable alpine experience.