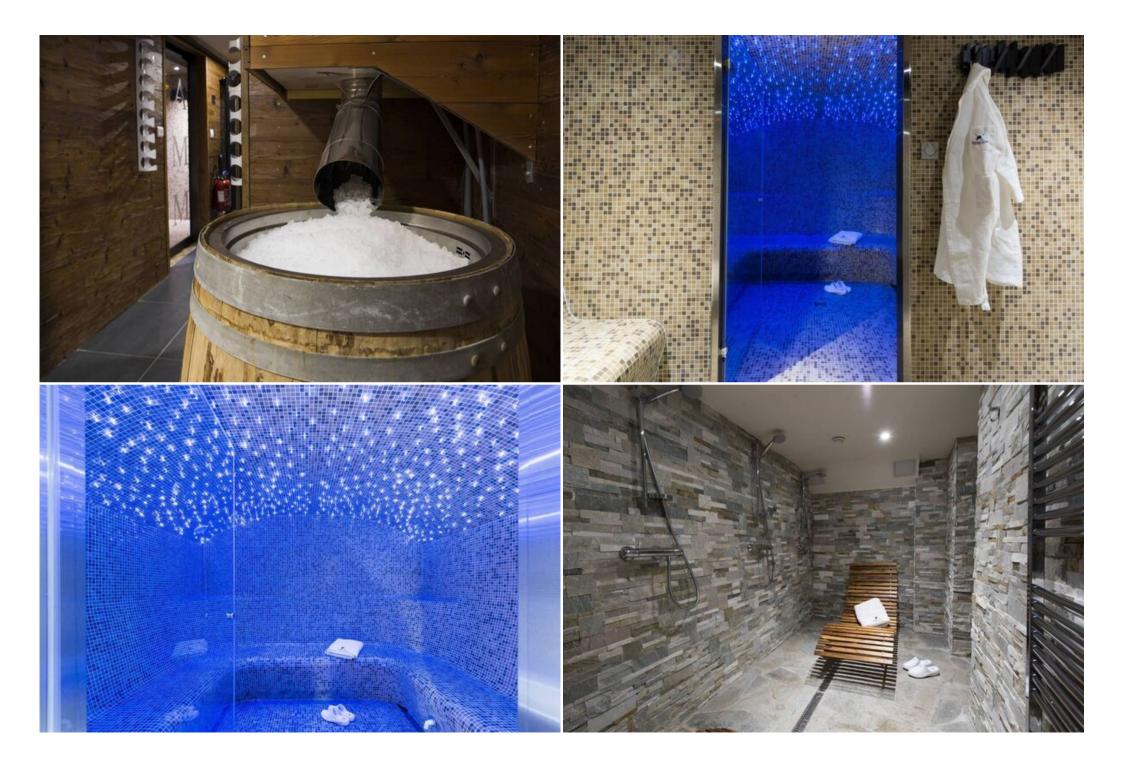

Cross country skiing

- Shared Amenities: Enjoy access to a communal lounge with sofas, a dining room with breakfast service, a ski room with storage, and a spa with an indoor pool, sauna, hammam, and ice room.
- Spacious and Modern: This 43 sqm 1-bedroom corner suite with a bathroom with a bathtub located on the second floor, a living area with a sofa and a balcony. It can accommodate 3 persons with an extra bed. Facing North East
- Comfortable Amenities: Includes a large flat-screen TV, complimentary internet, new linens and towels, bathrobes and slippers, Molton Brown toiletries, a safety box, and a hairdryer.
- Breakfast Included: Start your day with a delicious breakfast included in your stay.