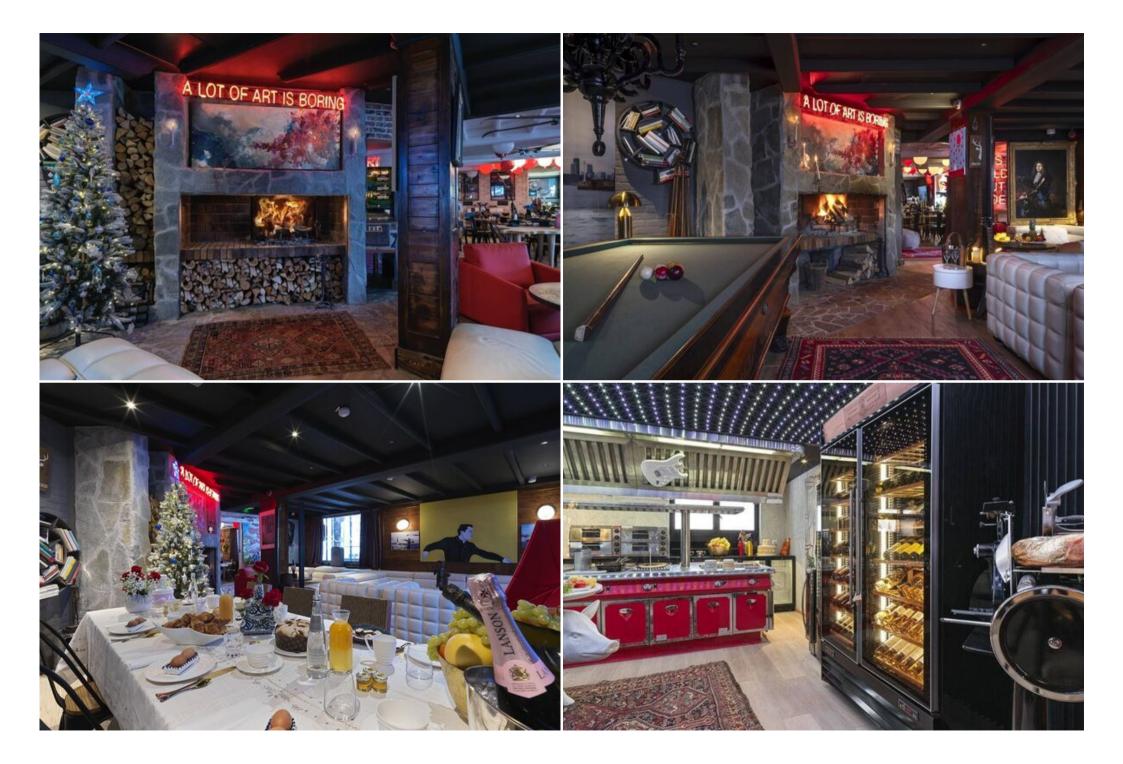

Cross country skiing

- Shared Amenities: Enjoy access to a communal lounge with sofas, a dining room with breakfast service, a ski room with storage, and a spa with an indoor pool, sauna, hammam, and ice room.
- Spacious and Modern: This 43 sqm 1-bedroom corner suite with a bathroom with a bathtub located on the second floor, a living area with a sofa and a balcony. It can accommodate 3 persons with an extra bed. Facing North East
- Comfortable Amenities: Includes a large flat-screen TV, complimentary internet, new linens and towels, bathrobes and slippers, Molton Brown toiletries, a safety box, and a hairdryer.
- Breakfast Included: Start your day with a delicious breakfast included in your stay.

• Additional Services: Enjoy an honesty bar and room service for added convenience.

Indulge in a luxurious and relaxing stay in this well-appointed suite, where comfort, convenience, and breathtaking scenery combine for an unforgettable alpine experience.