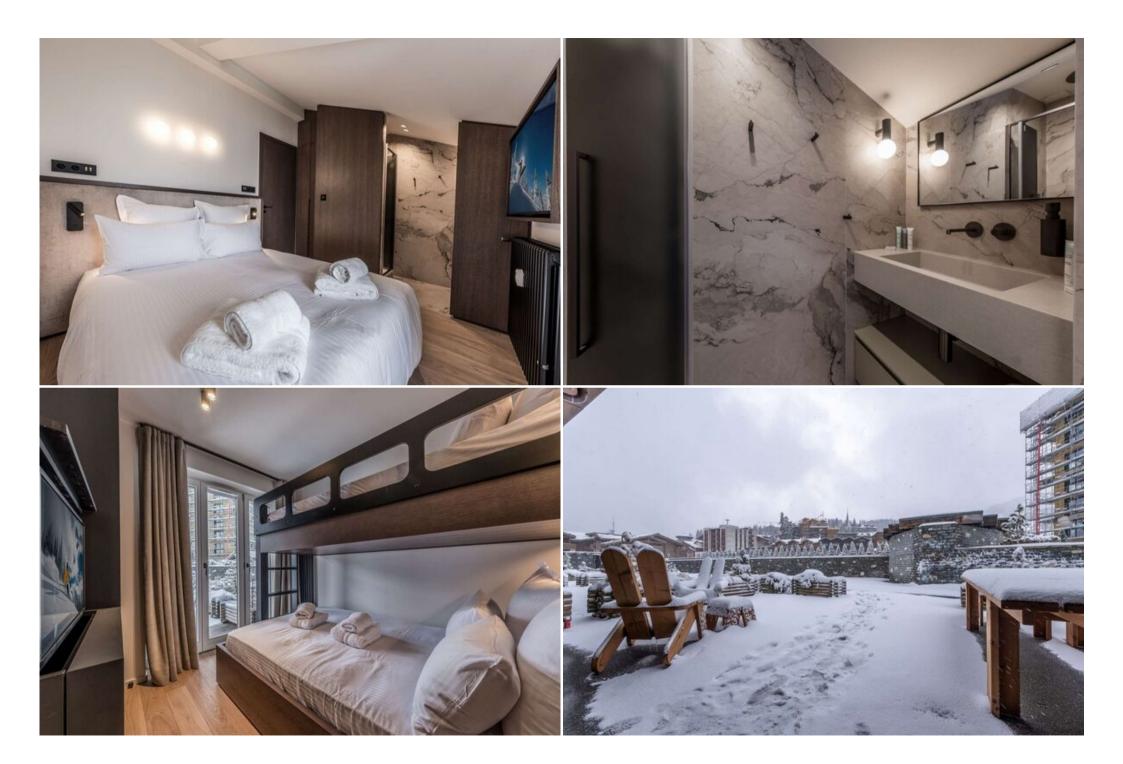

#### **Key Features:**

- Generous Accommodation: Comfortably sleeps up to 9 guests with 4 bedrooms and multiple bathrooms.
- Elegant Living Space: Enjoy a stylish living/dining area with a cozy vapor fireplace and large TV.
- Fully Equipped Kitchen: Prepare delicious meals in the modern, open-plan kitchen.
- Versatile Bedrooms: Includes a children's room with a queen-size bed and a single bunk bed, a master ensuite with a king-size bed, a double ensuite with twin beds (convertible to a king), and another double room with a queen-size bed and ensuite shower.
- Modern Bathrooms: Features well-appointed bathrooms, including walk-in showers and a bathtub in the master ensuite.
- Convenient Amenities: Includes private parking in the residence, WIFI access, a vapor fireplace, and a ski locker with boot warmers.

- All-Inclusive Comfort: Bed linen, towels, beds made upon arrival, welcome products, and end-of-stay cleaning are provided.
- Optional Services: Enhance your stay with additional cleaning or mid-stay linen changes (upon request).