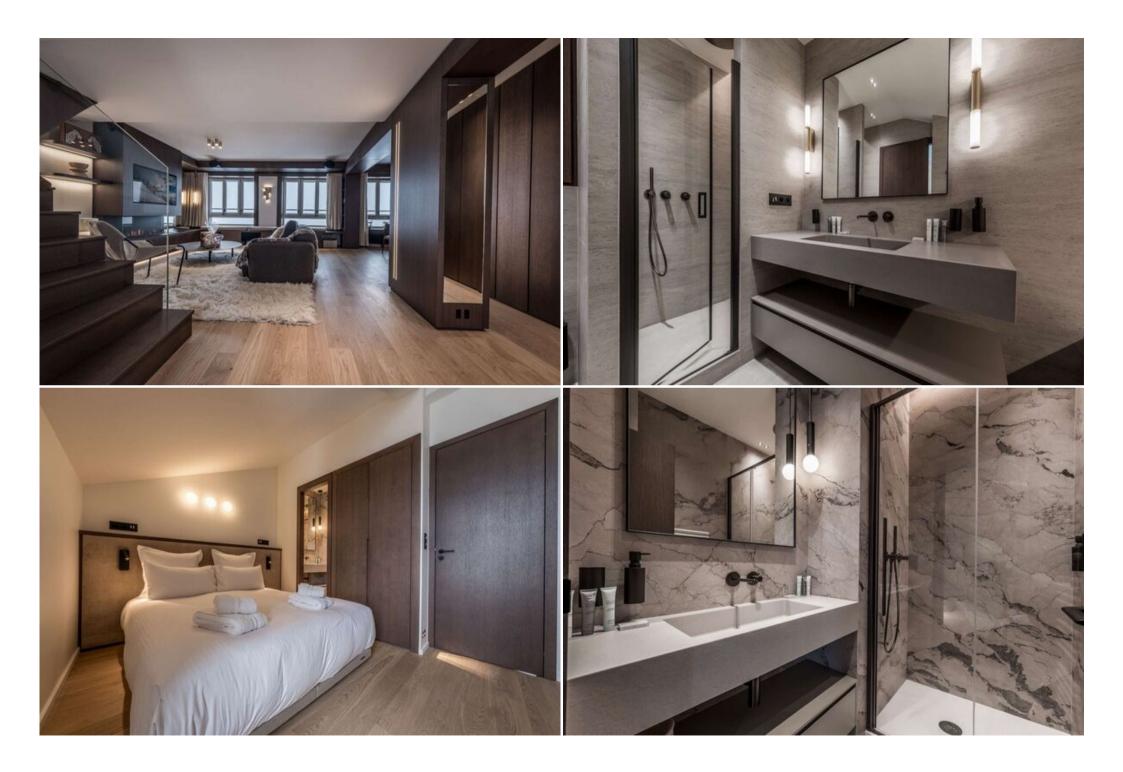

#### **Key Features:**

- Generous Accommodation: Comfortably sleeps up to 9 guests with 4 bedrooms and multiple bathrooms.
- Elegant Living Space: Enjoy a stylish living/dining area with a cozy vapor fireplace and large TV.
- Fully Equipped Kitchen: Prepare delicious meals in the modern, open-plan kitchen.
- Versatile Bedrooms: Includes a children's room with a queen-size bed and a single bunk bed, a master ensuite with a king-size bed, a double ensuite with twin beds (convertible to a king), and another double room with a queen-size bed and ensuite shower.
- Modern Bathrooms: Features well-appointed bathrooms, including walk-in showers and a bathtub in the master ensuite.
- Convenient Amenities: Includes private parking in the residence, WIFI access, a vapor fireplace, and a ski locker with boot warmers.