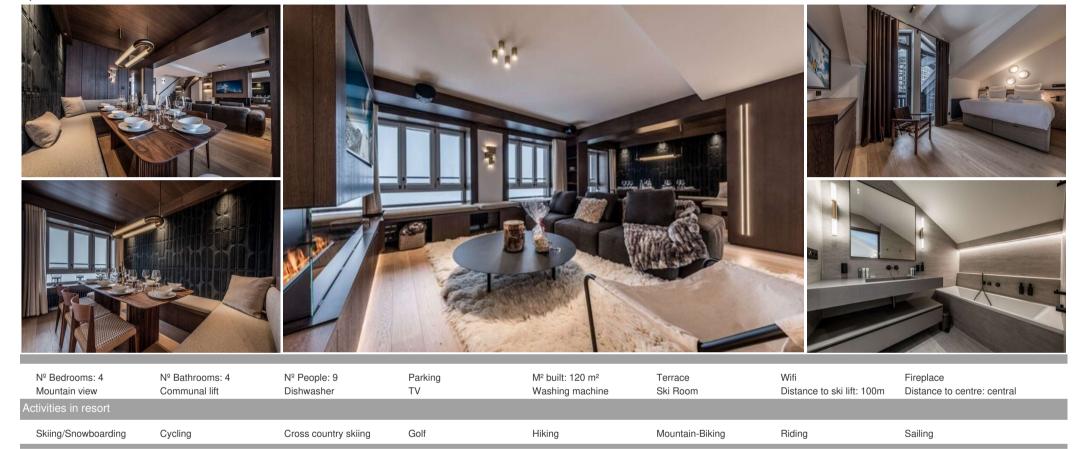

#### **Key Features:**

- Generous Accommodation: Comfortably sleeps up to 9 guests with 4 bedrooms and multiple bathrooms.
- Elegant Living Space: Enjoy a stylish living/dining area with a cozy vapor fireplace and large TV.
- Fully Equipped Kitchen: Prepare delicious meals in the modern, open-plan kitchen.
- Versatile Bedrooms: Includes a children's room with a queen-size bed and a single bunk bed, a master ensuite with a king-size bed, a double ensuite with twin beds (convertible to a king), and another double room with a queen-size bed and ensuite shower.
- Modern Bathrooms: Features well-appointed bathrooms, including walk-in showers and a bathtub in the master ensuite.
- Convenient Amenities: Includes private parking in the residence, WIFI access, a vapor fireplace, and a ski locker with boot warmers.

### **Prime Location:**

- Close proximity to ski lifts and slopes.
- Easy access to the children's ski school (ESF Village des Enfants) and the main ESF ski school.

ESF - Children's Village: 350 m

Slopes: 50 m Croisette: 400 m Lifts: 400 m ESF: 400 m