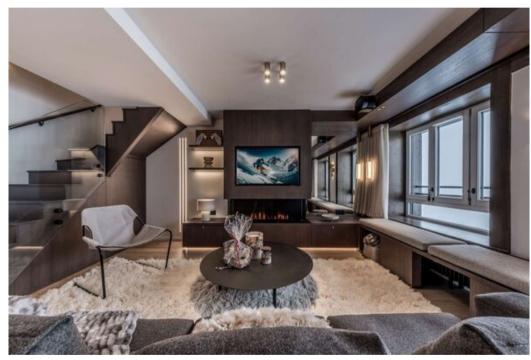

#### **Key Features:**

- Generous Accommodation: Comfortably sleeps up to 9 guests with 4 bedrooms and multiple bathrooms.
- Elegant Living Space: Enjoy a stylish living/dining area with a cozy vapor fireplace and large TV.
- Fully Equipped Kitchen: Prepare delicious meals in the modern, open-plan kitchen.
- Versatile Bedrooms: Includes a children's room with a queen-size bed and a single bunk bed, a master ensuite with a king-size bed, a double ensuite with twin beds (convertible to a king), and another double room with a queen-size bed and ensuite shower.
- Modern Bathrooms: Features well-appointed bathrooms, including walk-in showers and a bathtub in the master ensuite.
- Convenient Amenities: Includes private parking in the residence, WIFI access, a vapor fireplace, and a ski locker with boot warmers.