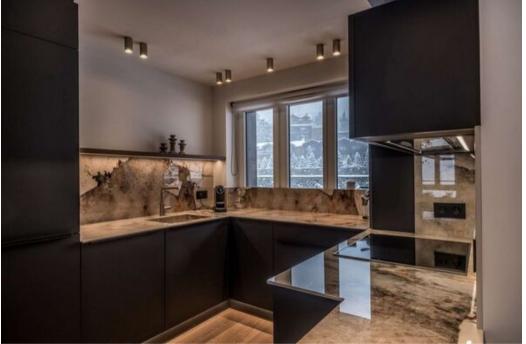

#### **Key Features:**

- Generous Accommodation: Comfortably sleeps up to 9 guests with 4 bedrooms and multiple bathrooms.
- Elegant Living Space: Enjoy a stylish living/dining area with a cozy vapor fireplace and large TV.
- Fully Equipped Kitchen: Prepare delicious meals in the modern, open-plan kitchen.
- Versatile Bedrooms: Includes a children's room with a queen-size bed and a single bunk bed, a master ensuite with a king-size bed, a double ensuite with twin beds (convertible to a king), and another double room with a queen-size bed and ensuite shower.
- Modern Bathrooms: Features well-appointed bathrooms, including walk-in showers and a bathtub in the master ensuite.
- Convenient Amenities: Includes private parking in the residence, WIFI access, a vapor fireplace, and a ski locker with boot warmers.