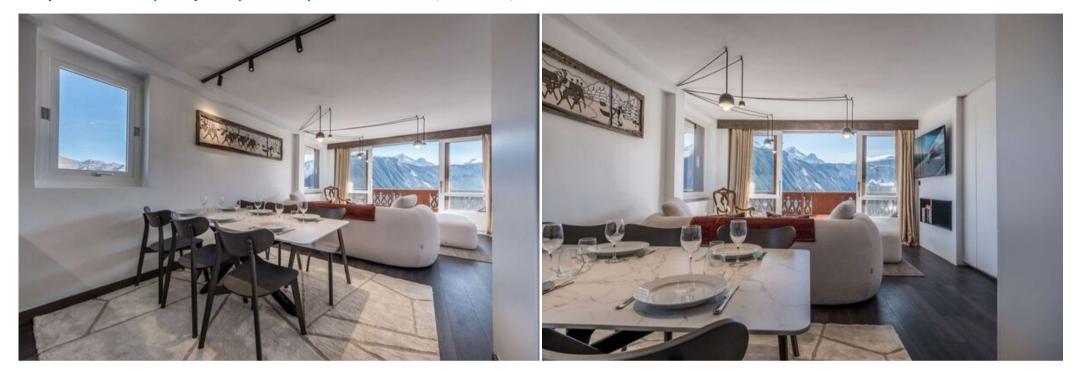

## Features:

- Prime location: Ski-in/ski-out access, placing you steps away from the slopes and the heart of the resort.
- Spacious living: A bright and airy living room with a dining area, lounge, and TV, opening onto a balcony with stunning views.
- Fully equipped kitchen: An open-plan kitchen featuring modern appliances, including an oven, dishwasher, kettle, toaster, and Nespresso coffee machine.
- Comfortable accommodation: A double bedroom and a bedroom with two single beds, ensuring restful nights after exhilarating days.
- Modern amenities: Two independent shower rooms and a separate toilet offer convenience and privacy.
- Ski convenience: A dedicated ski locker with boot warmers keeps your equipment organized and ready for action.
- Added comforts: A washing machine and dryer, along with an outdoor parking space, provide all the essentials for a carefree stay.