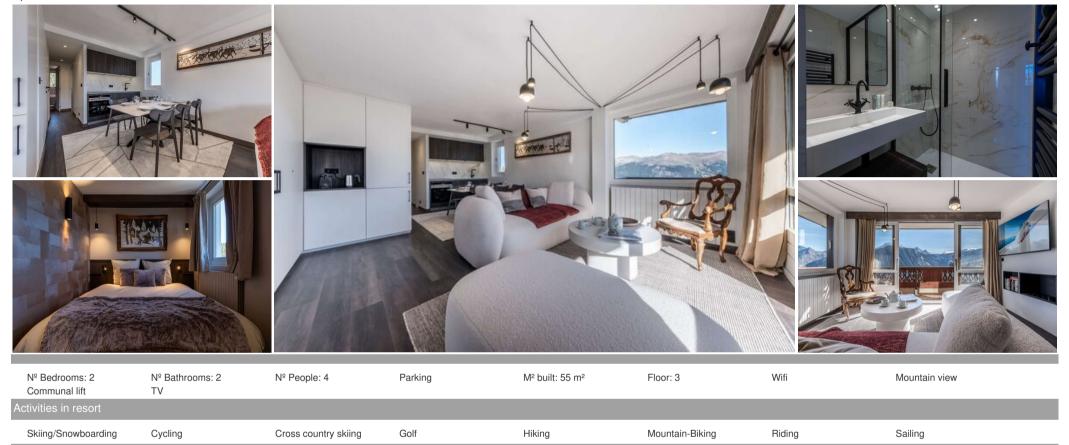

## Ski-in/Ski-out Apartment in the Heart of the Resort

France, Courchevel

Apartment - REF: TGS-A4195

Experience the ultimate convenience and comfort in this elegant contemporary apartment, perfectly situated in the center of the resort with direct access to the slopes. Ideal for mountain enthusiasts seeking a seamless blend of modern living and alpine adventure.

## Features:

- Prime location: Ski-in/ski-out access, placing you steps away from the slopes and the heart of the resort.
- Spacious living: A bright and airy living room with a dining area, lounge, and TV, opening onto a balcony with stunning views.
- Fully equipped kitchen: An open-plan kitchen featuring modern appliances, including an oven, dishwasher, kettle, toaster, and Nespresso coffee machine.
- Comfortable accommodation: A double bedroom and a bedroom with two single beds, ensuring restful nights after exhilarating days.
- Modern amenities: Two independent shower rooms and a separate toilet offer convenience and privacy.
- Ski convenience: A dedicated ski locker with boot warmers keeps your equipment organized and ready for action.
- Added comforts: A washing machine and dryer, along with an outdoor parking space, provide all the essentials for a carefree stay.