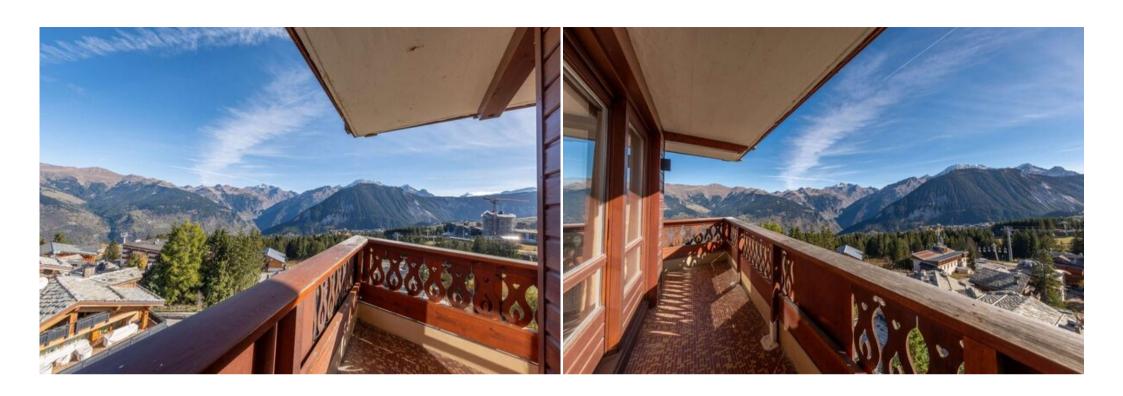

## Features:

- Prime location: Ski-in/ski-out access, placing you steps away from the slopes and the heart of the resort.
- Spacious living: A bright and airy living room with a dining area, lounge, and TV, opening onto a balcony with stunning views.
- Fully equipped kitchen: An open-plan kitchen featuring modern appliances, including an oven, dishwasher, kettle, toaster, and Nespresso coffee machine.
- Comfortable accommodation: A double bedroom and a bedroom with two single beds, ensuring restful nights after exhilarating days.
- Modern amenities: Two independent shower rooms and a separate toilet offer convenience and privacy.
- Ski convenience: A dedicated ski locker with boot warmers keeps your equipment organized and ready for action.
- Added comforts: A washing machine and dryer, along with an outdoor parking space, provide all the essentials for a carefree stay.