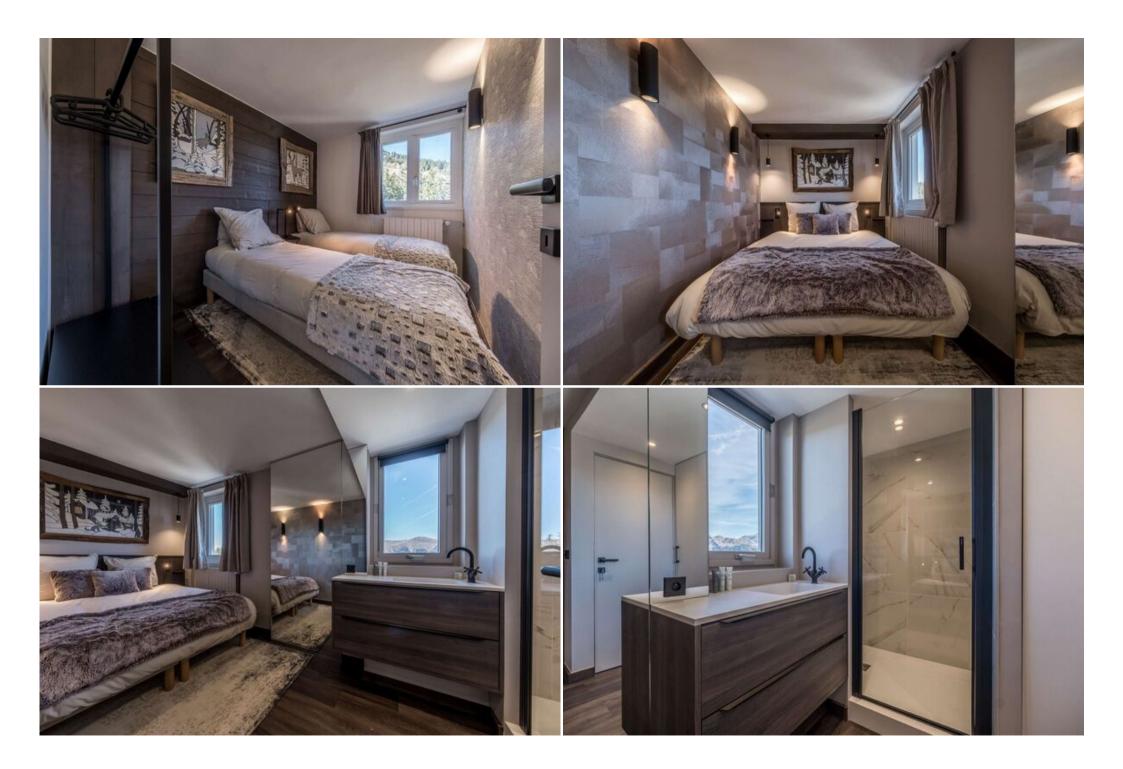

## Features:

- Prime location: Ski-in/ski-out access, placing you steps away from the slopes and the heart of the resort.
- Spacious living: A bright and airy living room with a dining area, lounge, and TV, opening onto a balcony with stunning views.
- Fully equipped kitchen: An open-plan kitchen featuring modern appliances, including an oven, dishwasher, kettle, toaster, and Nespresso coffee machine.
- Comfortable accommodation: A double bedroom and a bedroom with two single beds, ensuring restful nights after exhilarating days.
- Modern amenities: Two independent shower rooms and a separate toilet offer convenience and privacy.
- Ski convenience: A dedicated ski locker with boot warmers keeps your equipment organized and ready for action.
- Added comforts: A washing machine and dryer, along with an outdoor parking space, provide all the essentials for a carefree stay.