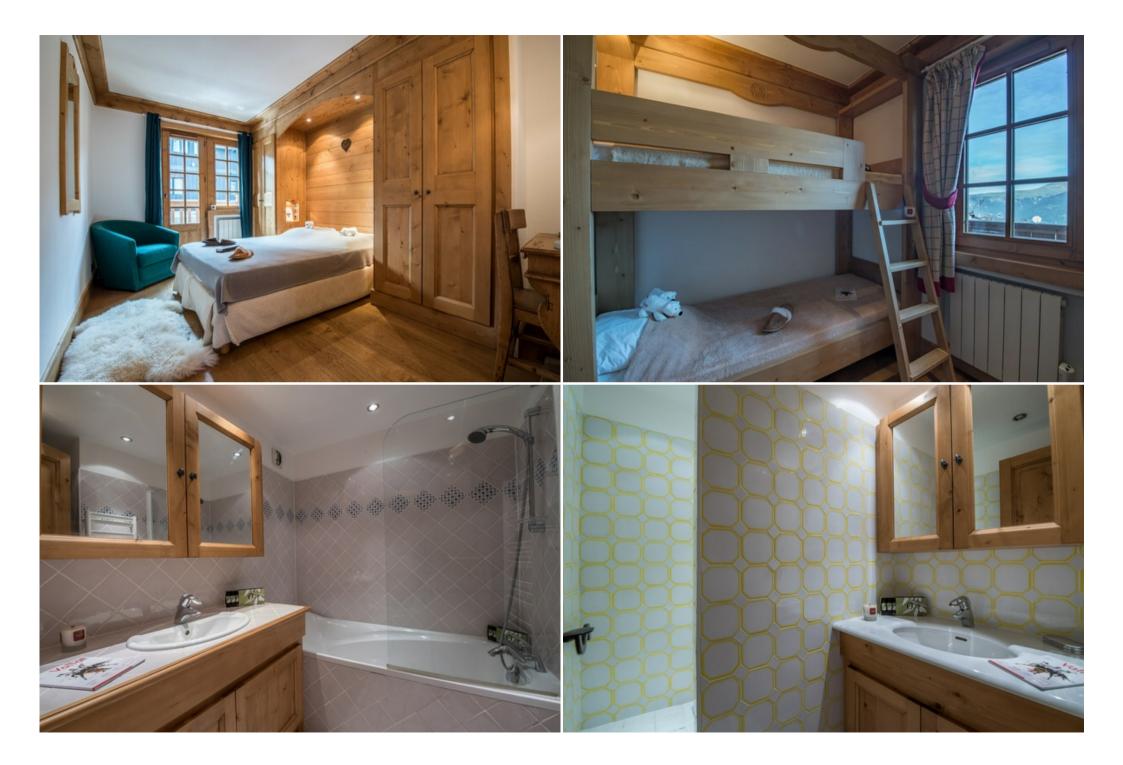

Open kitchen and dining room.

The bedrooms:

- Room 1: double bed
- Room 2: double bed
- Bedroom 3: with two bunk beds

Bathrooms:

- 2 bathrooms
- 1 shower room

- the pluses:
- ski locker
- a cellar (2 floors down next to the florist)
- wifi
- TV