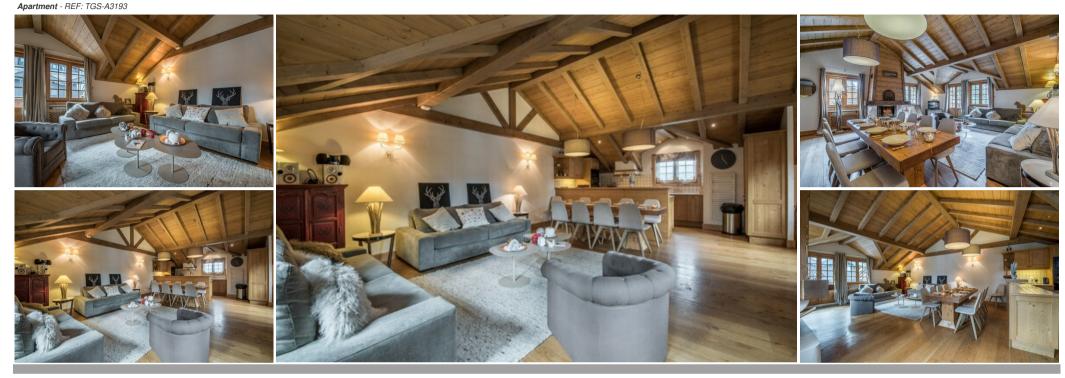

Duplex flat of 100m<sup>2</sup> in Courchevel

A 3 bedroom flat, located in a luxury chalet residence in the centre of Courchevel 1850, less than 50 metres from the snow front.

Our services include linen (beds made on arrival), towels, welcome products and end of stay cleaning.

Open kitchen and dining room.

The bedrooms:

- Room 1: double bed
- Room 2: double bed
- Bedroom 3: with two bunk beds

Bathrooms:

- 2 bathrooms
- 1 shower room

- the pluses:
- ski locker
- a cellar (2 floors down next to the florist)
- wifi
- TV