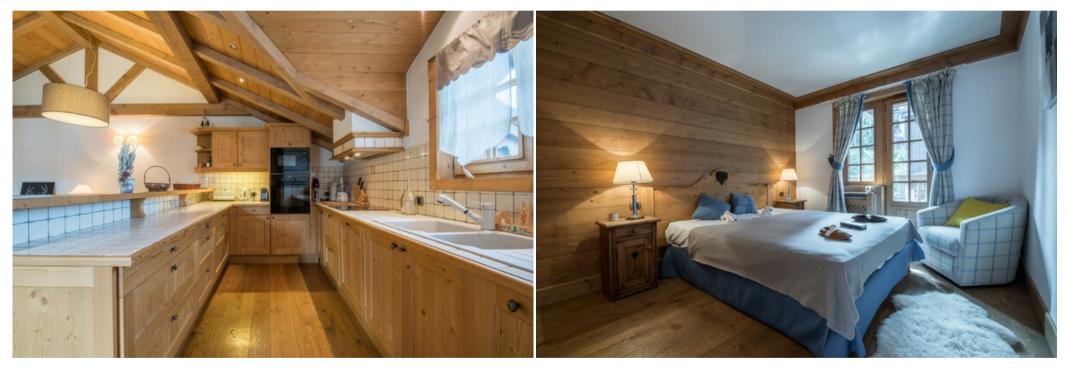

Open kitchen and dining room.

The bedrooms:

- Room 1: double bed
- Room 2: double bed
- Bedroom 3: with two bunk beds

Bathrooms:

- 2 bathrooms
- 1 shower room

- the pluses:
- ski locker
- a cellar (2 floors down next to the florist)
- wifi
- TV