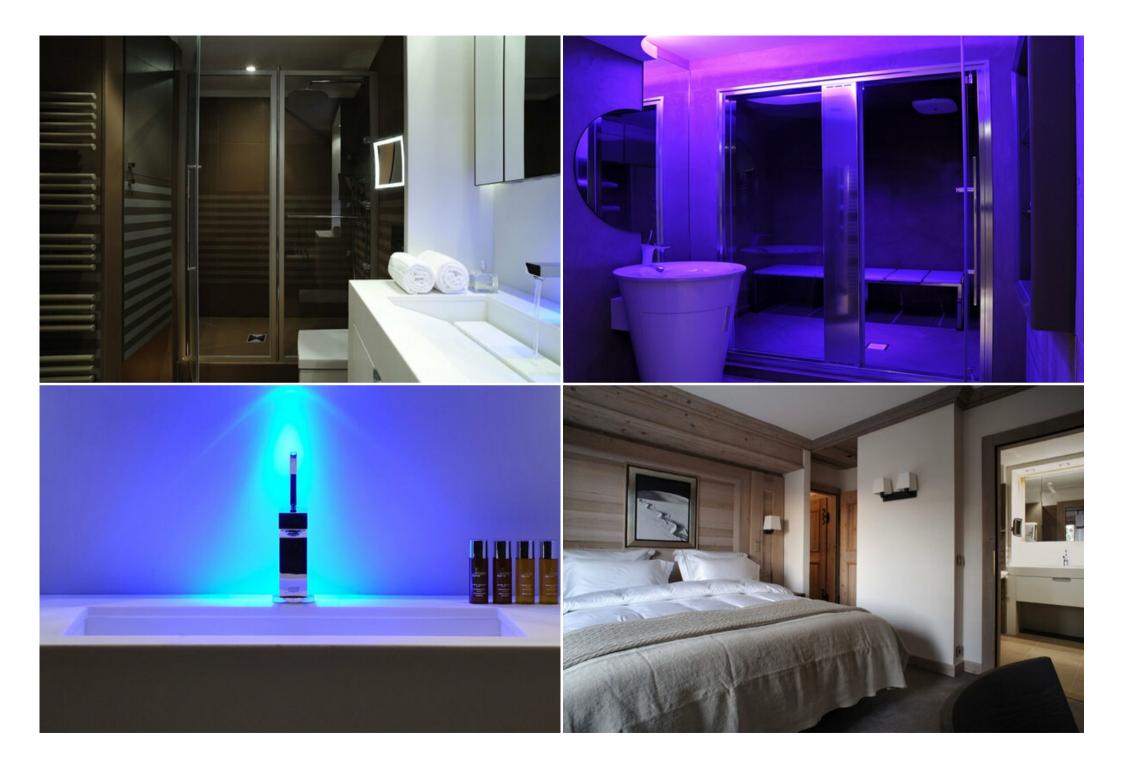

The Apartment has a private hammam in the 1st floor and all bath are hot tubs. It also lies close to the *Hotel Le Strato*, which offers a fantastic spa with pool, sauna, hammam, gym and massage treatments. The entry to the Spa of the Hotel Le Strato is 35 € per adult and 20 € per child.

## Floor 1

- Hammam
- Ski storage with direct access to the Cospillot slop
- 3 bedrooms with 2 single beds each, bathroom with hot tub and Italian shower
- 1 bedroom with bunk beds and en-suite bathroom with Italian shower
- 1 main bedroom with 2 single beds, TV and bathroom with hot tub and Italian shower
- Laundry
- Garage for 2 vehicles