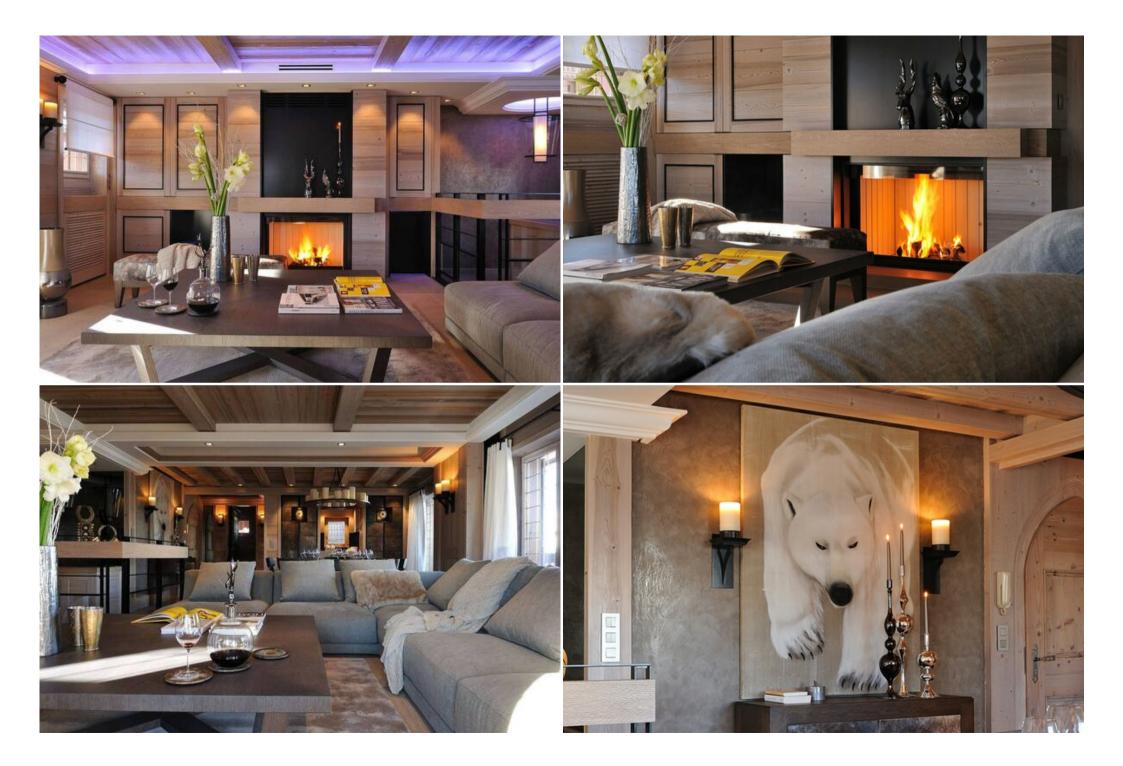

## Level 0

- Entry hall with dressing
- Large living room with dining area, fireplace and access to the terrace
- Fully equipped kitchen