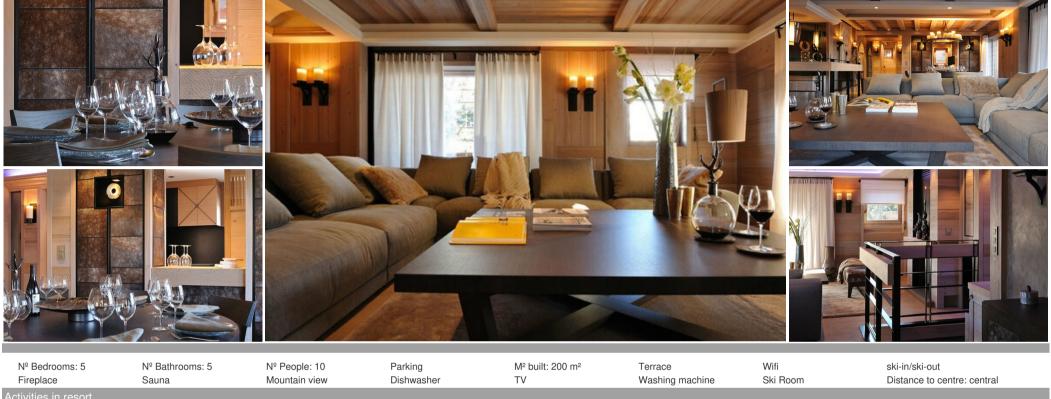

## Information Apartment, in Bellecôte, Courchevel 1850

Cross country skiing

Golf

• Nº of people: 10

Skiing/Snowboarding

- M<sup>2</sup> built: 200 m<sup>2</sup>
- Terrace
- 5 Bedrooms
- 5 Bathrooms
- Hammam / Sauna
- Parking
- Wifi
- Ski-room
- Ski In, Ski Out

## Level 0

- Entry hall with dressing
- Large living room with dining area, fireplace and access to the terrace
- Fully equipped kitchen

## Floor 1

- Hammam
- Ski storage with direct access to the Cospillot slop
- 3 bedrooms with 2 single beds each, bathroom with hot tub and Italian shower
- 1 bedroom with bunk beds and en-suite bathroom with Italian shower
- 1 main bedroom with 2 single beds, TV and bathroom with hot tub and Italian shower
- Laundry
- Garage for 2 vehicles