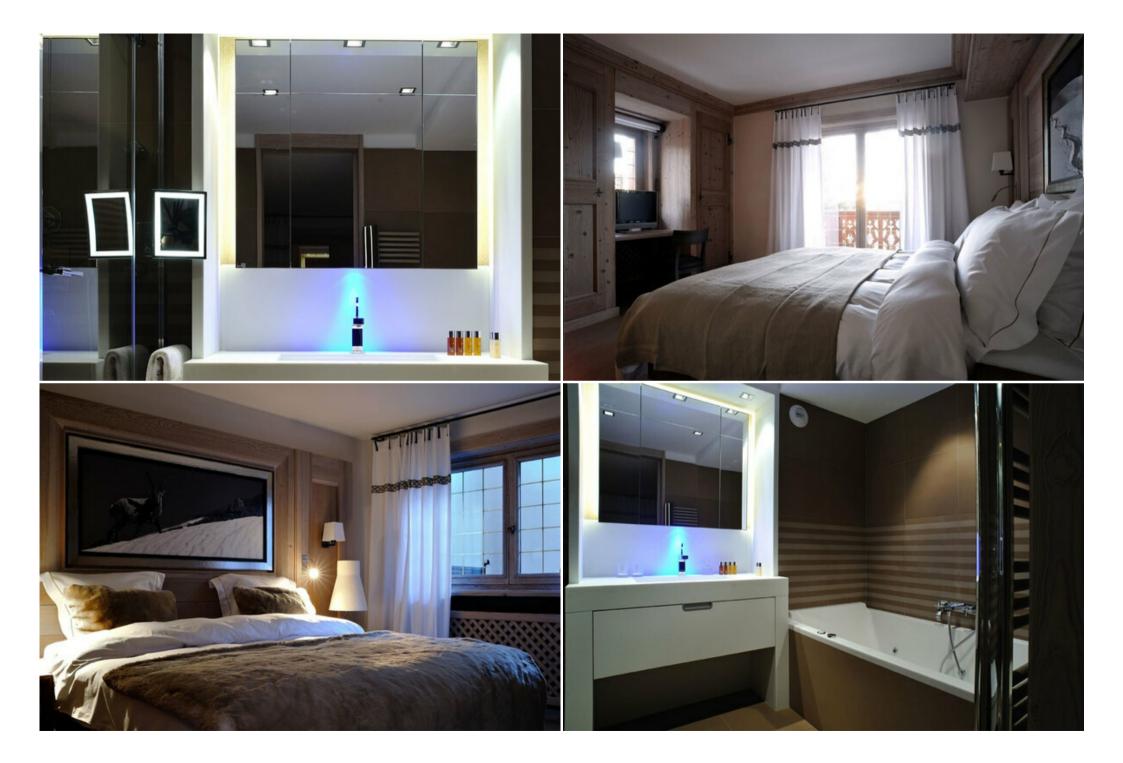

## Information Apartment, in Bellecôte, Courchevel 1850

Cross country skiing

Golf

• Nº of people: 10

Skiing/Snowboarding

- M<sup>2</sup> built: 200 m<sup>2</sup>
- Terrace
- 5 Bedrooms
- 5 Bathrooms
- Hammam / Sauna
- Parking
- Wifi
- Ski-room
- Ski In, Ski Out

## Level 0

- Entry hall with dressing
- Large living room with dining area, fireplace and access to the terrace
- Fully equipped kitchen

## Floor 1

- Hammam
- Ski storage with direct access to the Cospillot slop
- 3 bedrooms with 2 single beds each, bathroom with hot tub and Italian shower
- 1 bedroom with bunk beds and en-suite bathroom with Italian shower
- 1 main bedroom with 2 single beds, TV and bathroom with hot tub and Italian shower
- Laundry
- Garage for 2 vehicles