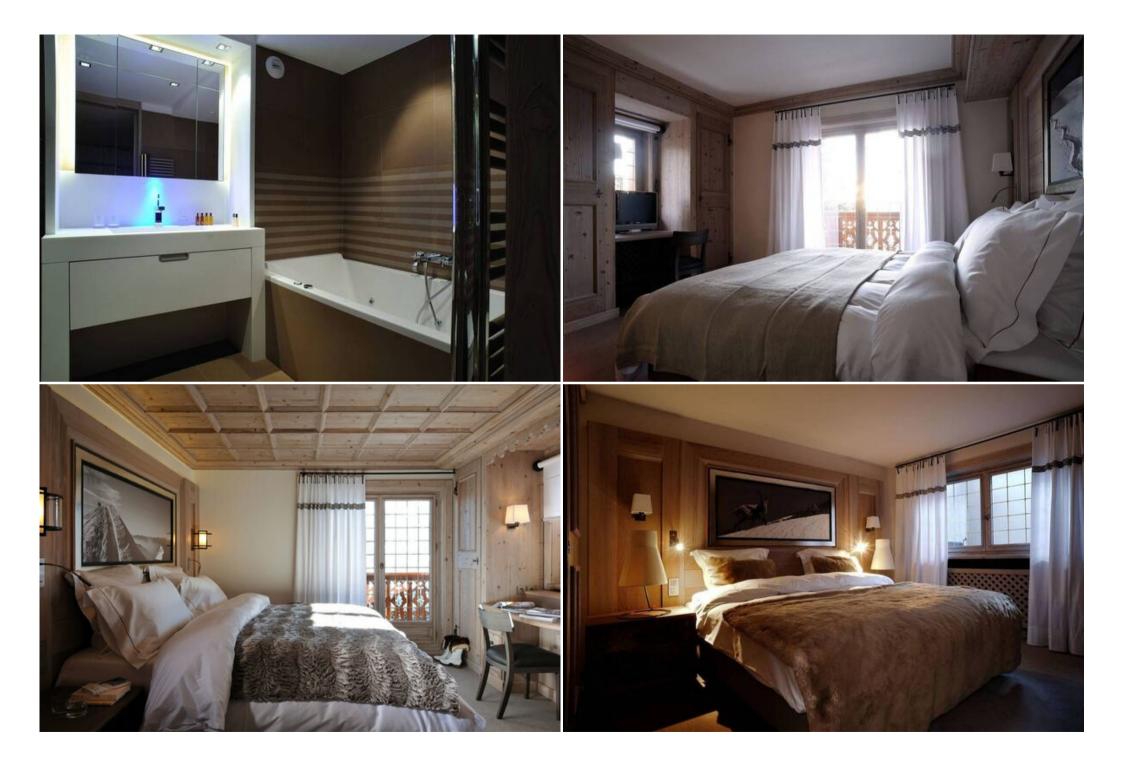

## Information Apartment, in Bellecôte, Courchevel 1850

Cross country skiing

Golf

• Nº of people: 10

Skiing/Snowboarding

- M<sup>2</sup> built: 200 m<sup>2</sup>
- Terrace
- 5 Bedrooms
- 5 Bathrooms
- Hammam / Sauna
- Parking
- Wifi
- Ski-room
- Ski In, Ski Out

## Level 0

- Entry hall with dressing
- Large living room with dining area, fireplace and access to the terrace
- Fully equipped kitchen

## Floor 1

- Hammam
- Ski storage with direct access to the Cospillot slop
- 3 bedrooms with 2 single beds each, bathroom with hot tub and Italian shower
- 1 bedroom with bunk beds and en-suite bathroom with Italian shower
- 1 main bedroom with 2 single beds, TV and bathroom with hot tub and Italian shower
- Laundry
- Garage for 2 vehicles