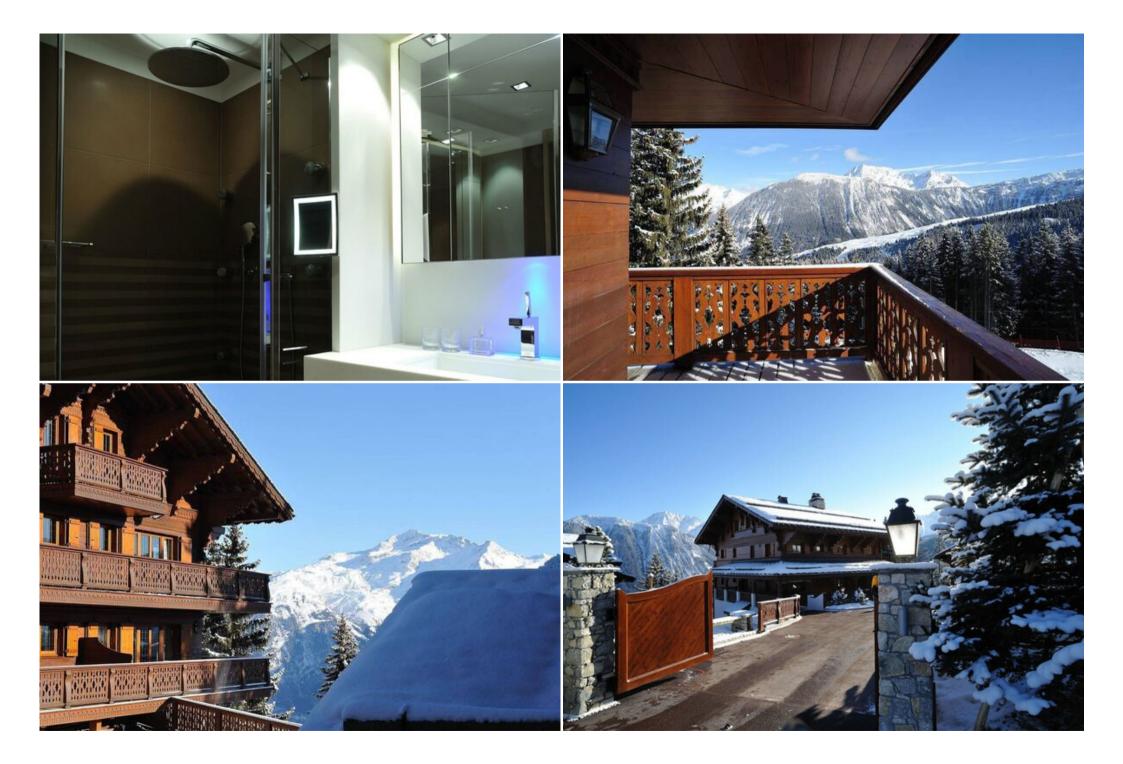

Distance from the center : 800 m Closest ski slope : Cospillot Distance from the slopes : 0 m Distance to ski school : 900 m Closest ski lift :0 Distance from ski lift : 0 m

The Apartment is available for rent, and has been completely renovated in 2010, offering stylish decoration of high-level, where luxury and comfort come together to create the most exclusive accommodation.

The apartment is located in the Chalet Rosalpina in the area of Bellecôte, one of the most privileged areas of Courchevel 1850. Is ideal for skiers, as it has direct access to the Cospillot slope. The center of Courchevel 1850 is located a few meters away.