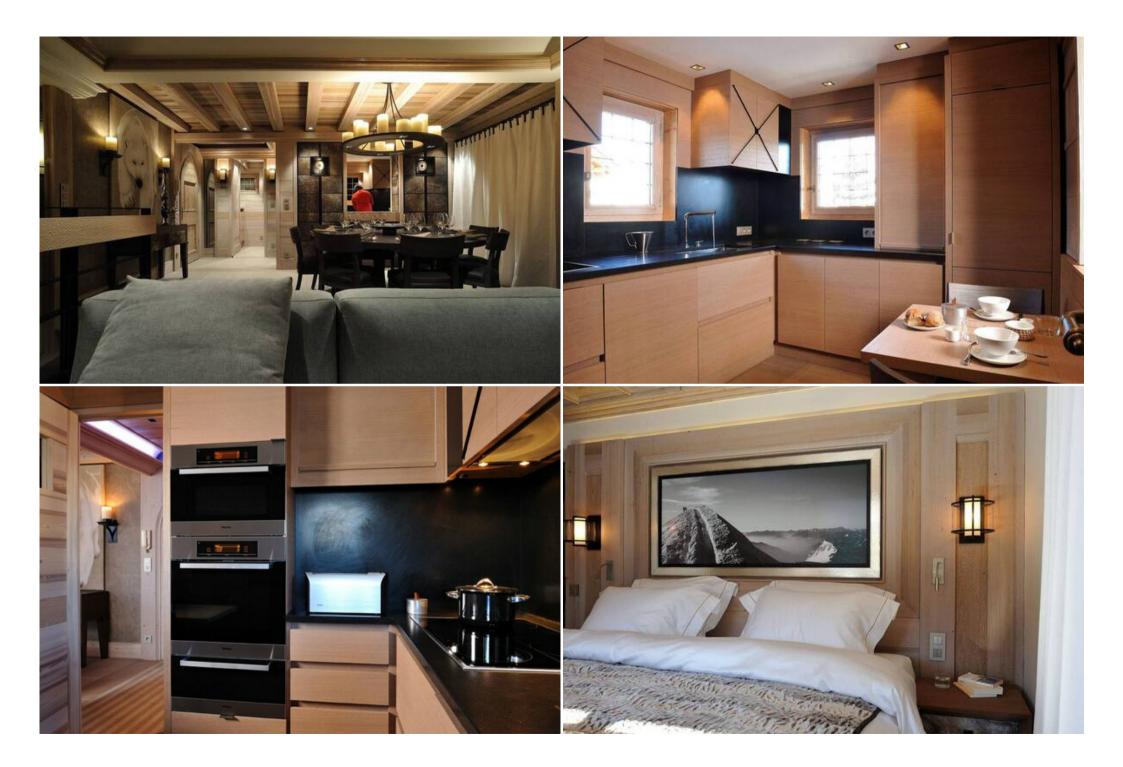

## Level 0

- Entry hall with dressing
- Large living room with dining area, fireplace and access to the terrace
- Fully equipped kitchen

## Floor 1

- Hammam
- Ski storage with direct access to the Cospillot slop
- 3 bedrooms with 2 single beds each, bathroom with hot tub and Italian shower
- 1 bedroom with bunk beds and en-suite bathroom with Italian shower
- 1 main bedroom with 2 single beds, TV and bathroom with hot tub and Italian shower
- Laundry
- Garage for 2 vehicles